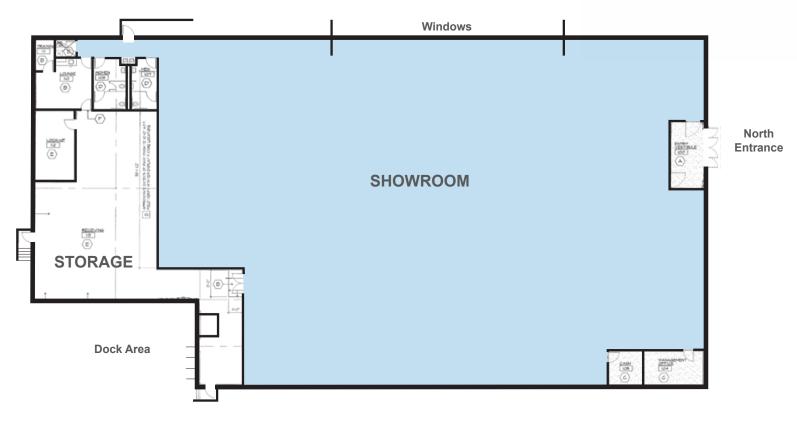

## 20,000 SQUARE FEET AVAILABLE

| DEMOGRAPHICS                     | 1 MILE   | 3 MILE   | 5 MILE   |
|----------------------------------|----------|----------|----------|
| Population                       | 4,672    | 40,444   | 139,785  |
| Projected Population Growth      | 4,779    | 41,127   | 142,421  |
| Annual Population Growth         | 0.45%    | 0.34%    | 0.37%    |
| Total Households                 | 1,546    | 16,425   | 55,397   |
| Total Household Projected Growth | 1,618    | 16,655   | 56,318   |
| Average Household Income         | \$52,031 | \$65,702 | \$84,047 |
| Total Employees                  | 15,620   | 91,726   | 139,785  |