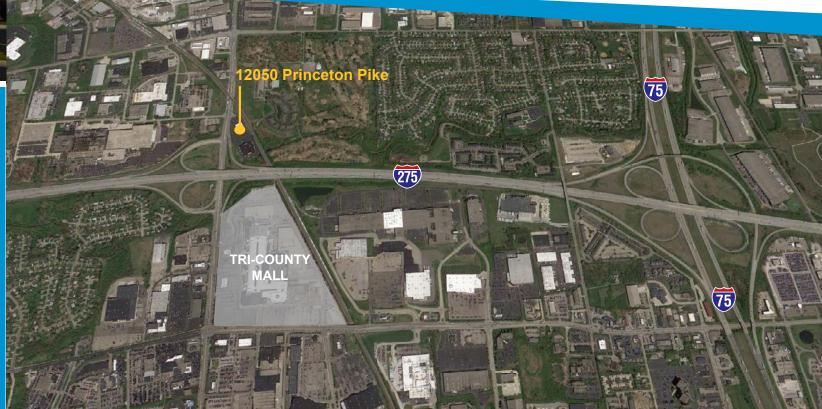

## Former Staples Building

12050 PRINCETON PIKE, SPRINGDALE, OHIO 45246

- Lease rate: \$9.95 NNN per year
- Excellent visibility on Princeton Pike with immediate access to I-275
- Property benefits from a traffic light providing direct access to the building
- Building signage available on two sides of the building
- Lot size totals 5.977 acres

- Approximately 215 shared parking spaces available
- Conveniently located 0.4 miles north from Tri-County Mall and numerous national retailers
- Traffic counts on Princeton Pike exceed 44,375 cars per day and 131,800 along I-275