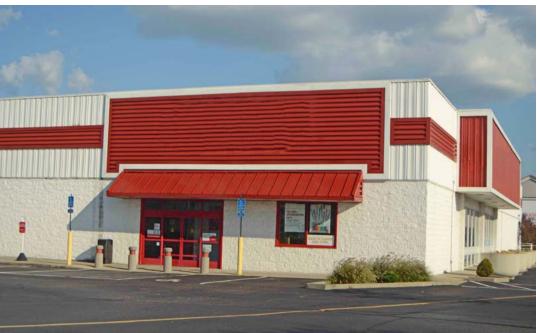

## Former Staples Building

12050 PRINCETON PIKE, SPRINGDALE, OHIO 45246

- Lease rate: \$9.95 NNN per year
- Excellent visibility on Princeton Pike with immediate access to I-275
- Property benefits from a traffic light providing direct access to the building
- Building signage available on two sides of the building
- Lot size totals 5.977 acres

- Approximately 215 shared parking spaces available
- Conveniently located 0.4 miles north from Tri-County Mall and numerous national retailers
- Traffic counts on Princeton Pike exceed 44,375 cars per day and 131,800 along I-275