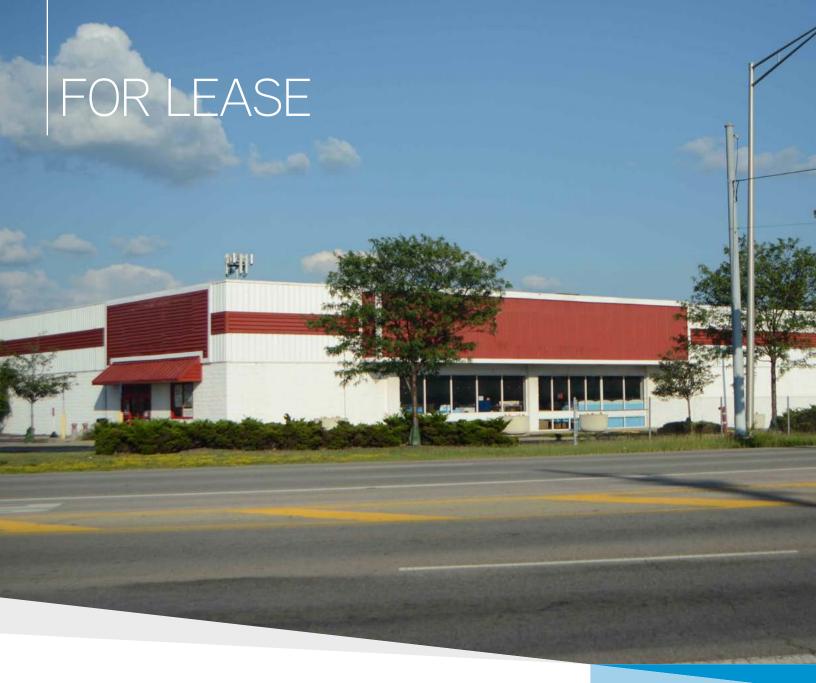

## Former Staples Building

12050 PRINCETON PIKE, SPRINGDALE, OHIO 45246

- Lease rate: \$9.95 NNN per year
- Excellent visibility on Princeton Pike with immediate access to I-275
- Property benefits from a traffic light providing direct access to the building
- Building signage available on two sides of the building
- Lot size totals 5.977 acres

- Approximately 215 shared parking spaces available
- Conveniently located 0.4 miles north from Tri-County Mall and numerous national retailers
- Traffic counts on Princeton Pike exceed 44,375 cars per day and 131,800 along I-275