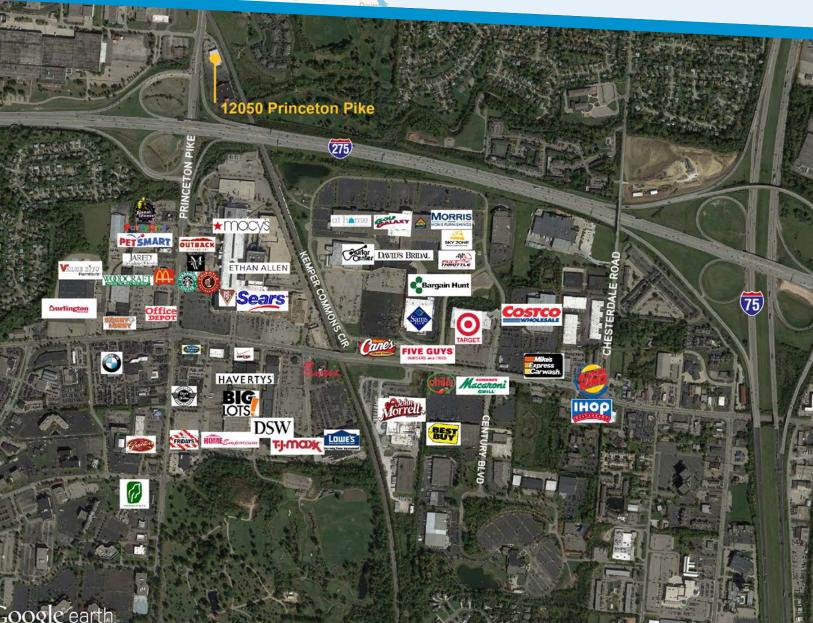

- Approximately 215 shared parking spaces available
- Conveniently located 0.4 miles north from Tri-County Mall and numerous national retailers
- Traffic counts on Princeton Pike exceed 44,375 cars per day and 131,800 along I-275