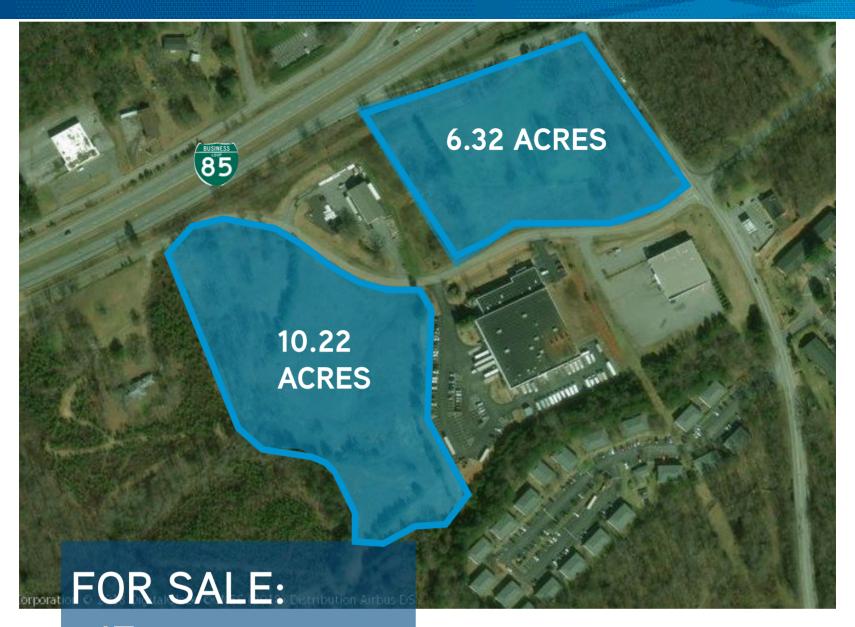

### Two Lots off I-85 SPARTANBURG, SC 29303

±17 acres for sale located at the intersection of Bryant Road and I-85. This land is owned by the same architect/designer of Corporate Center and can be subdivided.

#### PROPERTY FEATURES

- Zoning: Spartanburg County
   Unified Land Management
   Ordinance
- > Masonry buildings only
- > Can be subdivided
- > All utilities available
- > 20 minutes from Greenville-Spartanburg International