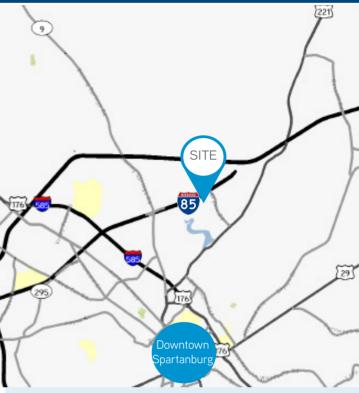

### Two Lots off I-85 SPARTANBURG, SC 29303

±17 acres for sale located at the intersection of Bryant Road and I-85. This land is owned by the same architect/designer of Corporate Center and can be subdivided.