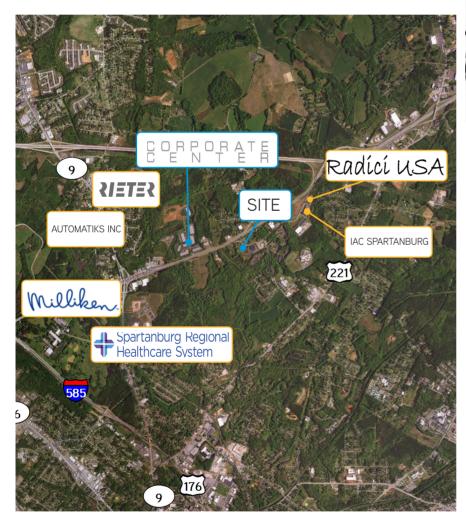

### Two Lots off I-85 SPARTANBURG, SC 29303

±17 acres for sale located at the intersection of Bryant Road and I-85. This land is owned by the same architect/designer of Corporate Center and can be subdivided.

#### PROPERTY FEATURES

- Zoning: Spartanburg County
   Unified Land Management
   Ordinance
- > Masonry buildings only
- > Can be subdivided
- > All utilities available
- > 20 minutes from Greenville-Spartanburg International