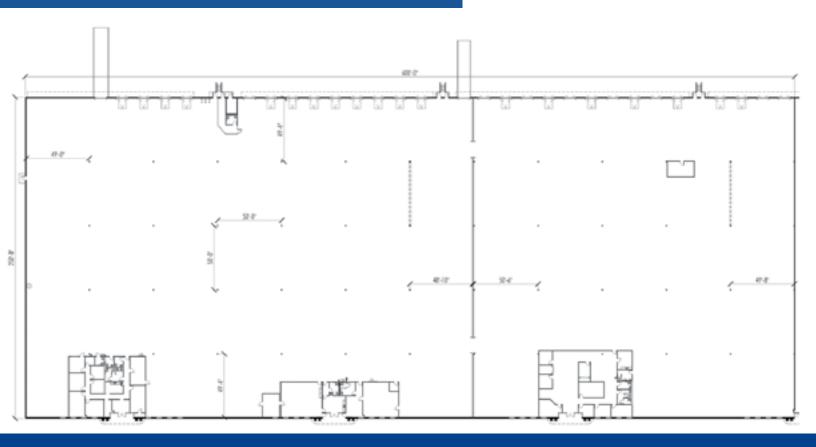

## Property Details

| Address             | 2850 Barrett Lakes Boulevard, Kennesaw, GA 30144 |
|---------------------|--------------------------------------------------|
| Available SF        | 150,000 (250' x 600')                            |
| Office              | 3 pods totaling 9,520 SF                         |
| Clear Height        | 28'                                              |
| Dock Doors          | 27 (9' x 10')                                    |
| Drive-in Doors      | 2                                                |
| Column Spacing      | 50' W x 50' D                                    |
| Truck Court         | 140' deep with 60' concrete open                 |
| Sprinkler           | ESFR                                             |
| Configuration       | Rear-load with separate entrance for trucks      |
| Sublease Expiration | April 30, 2024                                   |
|                     |                                                  |