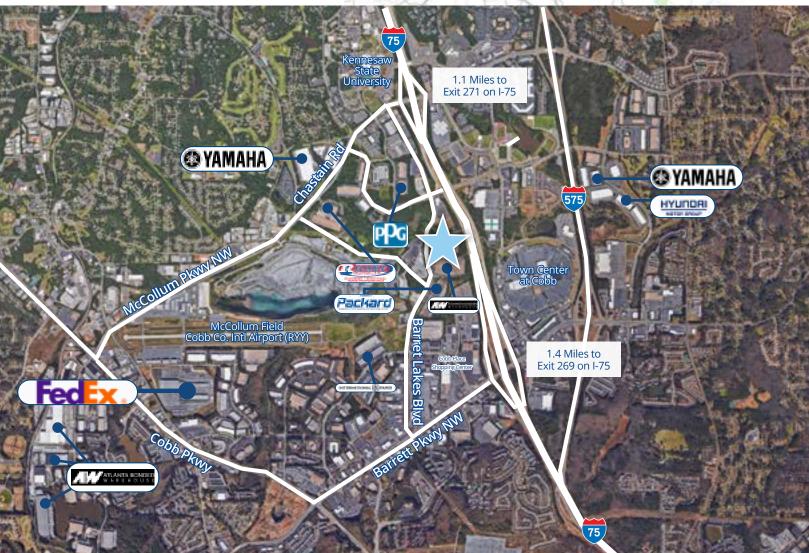

## Location & Access

## **Travel Distances**

| Interstate 75                               | 1.1 Miles  |
|---------------------------------------------|------------|
| Interstate 285                              | 13.2 Miles |
| Interstate 575                              | 2.4 Miles  |
| FedEx Ground                                | 2.7 Miles  |
| Hartsfield Jackson<br>International Airport | 33.4 Miles |
| McCollum Field<br>Cobb Co. Airport          | 2.1 Miles  |
| Downtown Atlanta                            | 24.6 Miles |