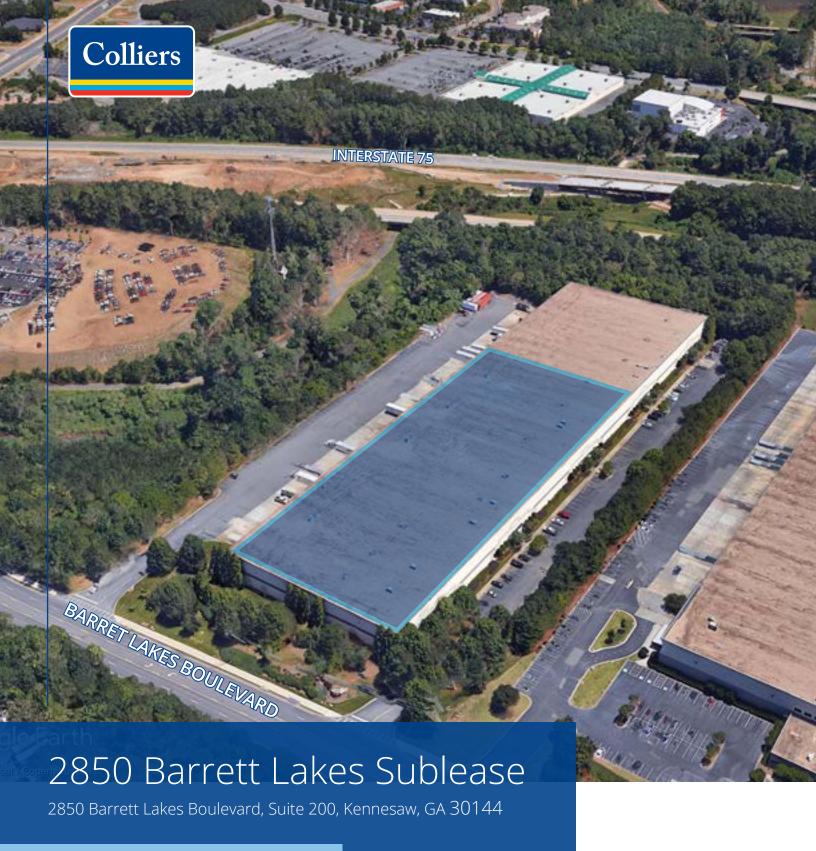

150,000 SF Available Sublease through April 2024

## 2850 Barrett Lakes Sublease

## Property Details

| Address             | 2850 Barrett Lakes Boulevard, Kennesaw, GA 30144 |
|---------------------|--------------------------------------------------|
| Available SF        | 150,000 (250' x 600')                            |
| Office              | 3 pods totaling 9,520 SF                         |
| Clear Height        | 28'                                              |
| Dock Doors          | 27 (9' x 10')                                    |
| Drive-in Doors      | 2                                                |
| Column Spacing      | 50' W x 50' D                                    |
| Truck Court         | 140' deep with 60' concrete open                 |
| Sprinkler           | ESFR                                             |
| Configuration       | Rear-load with separate entrance for trucks      |
| Sublease Expiration | April 30, 2024                                   |
|                     |                                                  |