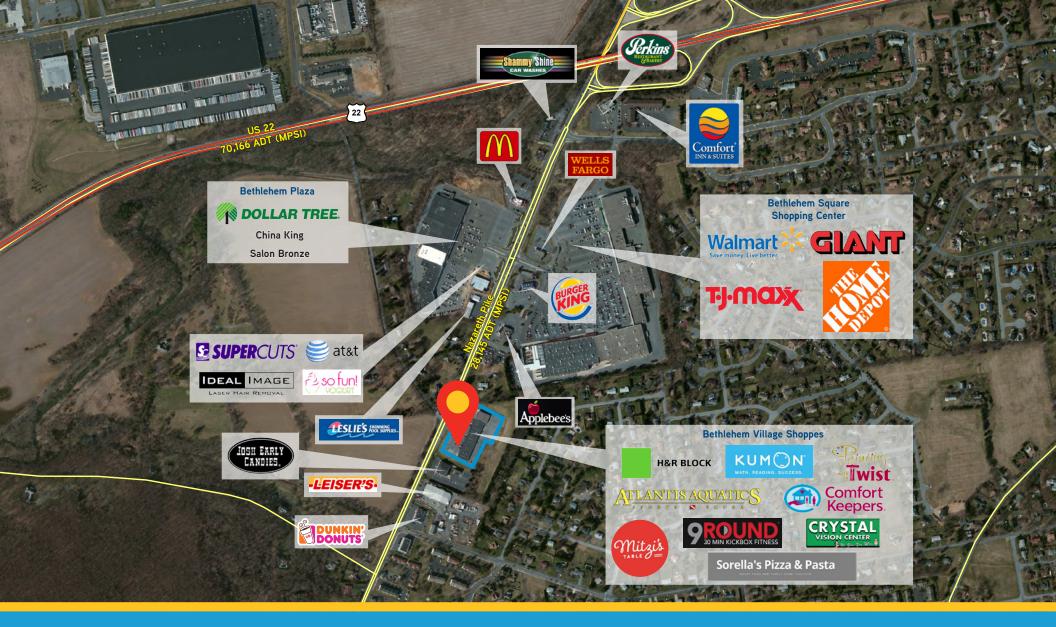

close proximity to Route 22 Interchange
- > Minutes from Northampton Community College, Freedom High School, and Liberty High School

#### SURROUNDING RETAIL INCLUDES...



















#### SITE PLAN



The foregoing information was furnished to us by sources which we deem to be reliable, but no warranty or representation is made as to the accuracy thereof. Subject to correction of errors, omissions, change of price, prior sale or withdrawal from market without notice. The aerial image is intended to provide a general outline of the subject property. It is not a survey nor should it be relied upon for purposes of determining property lines or boundaries.

## **DEMOGRAPHICS**

#### **WITHIN 1 MILE**







#### WITHIN 3 MILES







#### **WITHIN 5 MILES**





\$69,565 average HHI





**AVAILABLE** 

## RETAIL/OFFICE SPACE

3650 NAZARETH PIKE, BETHLEHEM, PA Bethlehem Village Shoppes