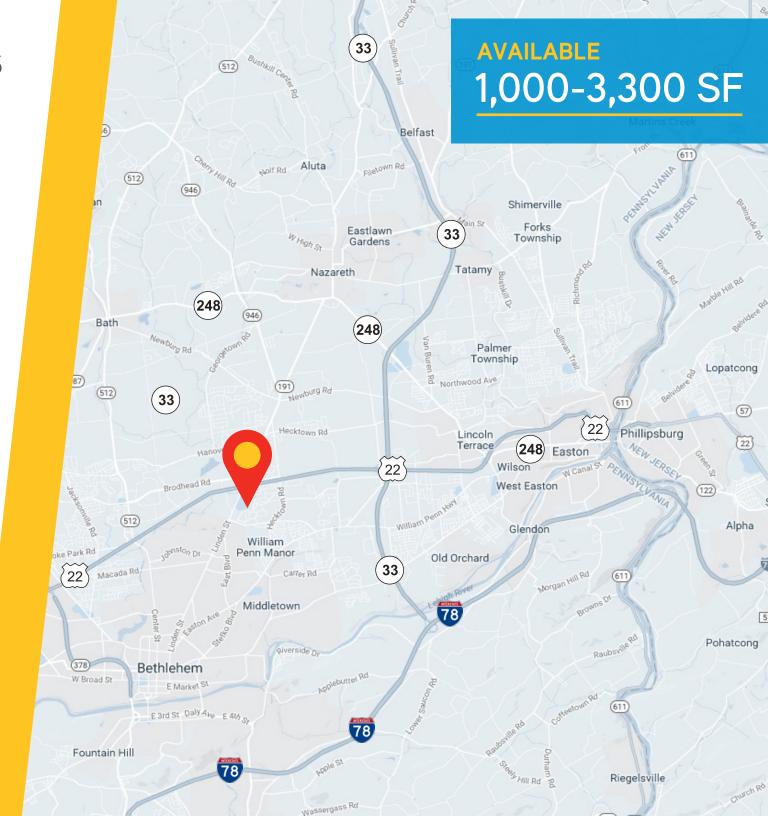

### **PROPERTY FEATURES**

- > 1,000 to 3,330 SF available
- > 28,145 vehicles per day on Route 191/Linden Street
- > Ideal for retail or office use
- > Located in desirable Bethlehem Township
- > In close proximity to Route 22 Interchange
- > Minutes from Northampton Community College, Freedom High School, and Liberty High School

## AVAILABLE