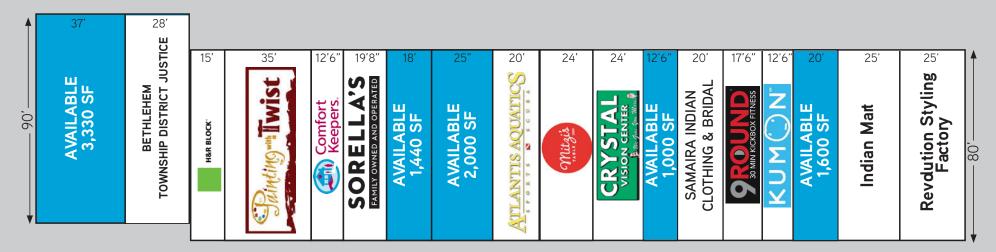

#### SITE PLAN

The foregoing information was furnished to us by sources which we deem to be reliable, but no warranty or representation is made as to the accuracy thereof. Subject to correction of errors, omissions, change of price, prior sale or withdrawal from market without notice. The aerial image is intended to provide a general outline of the subject property. It is not a survey nor should it be relied upon for purposes of determining property lines or boundaries.

### **PROPERTY FEATURES**

- > 1,000 to 3,330 SF available
- > 28,145 vehicles per day on Route 191/Linden Street
- > Ideal for retail or office use
- > Located in desirable Bethlehem Township
- > In close proximity to Route 22 Interchange
- > Minutes from Northampton Community College, Freedom High School, and Liberty High School