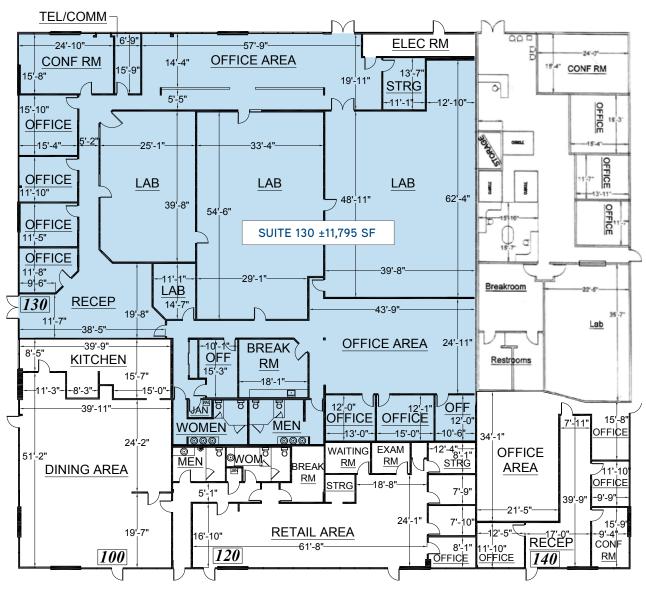

FOR LEASE > 325 NORTH WIGET LANE, WALNUT CREEK, CALIFORNIA 94598

# LAB / PROFESSIONAL OFFICE SPACE AVAILABLE IN THE SHADELANDS







### PROPERTY HIGHLIGHTS

- >4/1,000 parking ratio
- >Access to BART through County Connection
- >Close to restaurants and shops
- >Ideal Uses: Lab, Office, Medical, R&D
- >Listing is net of electricity and janitorial



#### CONTACT INFORMATION

ERIC ERICKSON SIOR CCIM 925 279 5580

eric.erickson@colliers.com CA License No. 01177336

#### **BRIAN CLACK**

925 279 4654 brian.clack@colliers.com CA License No. 01416362

#### **COLLIERS INTERNATIONAL**

1850 Mt Diablo Boulevard, Suite 200 Walnut Creek, California 94596 colliers.com/walnutcreek

# LAB / PROFESSIONAL OFFICE SPACE AVAILABLE IN THE SHADELANDS

## 325 N. WIGET LANE, SUITE 130

±11,795 RSF



# N WIGET STREET

### **CONTACT INFORMATION**



ERIC ERICKSON SIOR CCIM 925 279 5580 eric.erickson@colliers.com CA License No. 01177336 BRIAN CLACK 925 279 4654 brian.clack@colliers.com CA License No. 01416362 COLLIERS INTERNATIONAL
1850 Mt Diablo BOULEVARD, SUITE 200

1850 Mt Diablo BOULEVARD, SUITE 200 Walnut Creek, CALIFORNIA 94596 colliers.com/walnutcreek