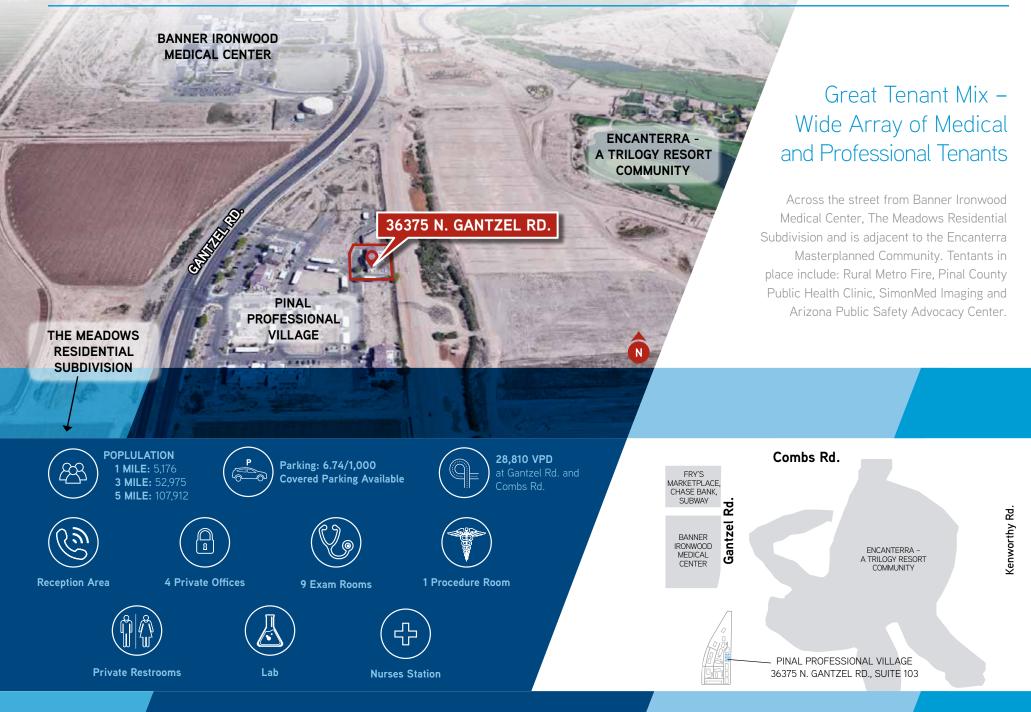

CLOCKWISE FROM TOP LEFT: Hallway to exam rooms, nurses station, waiting area, reception area.

Single Story, Stacked Stone Accents, Tile Roof

Building Signage Available

Located adjacent to Banner Ironwood Medical Center