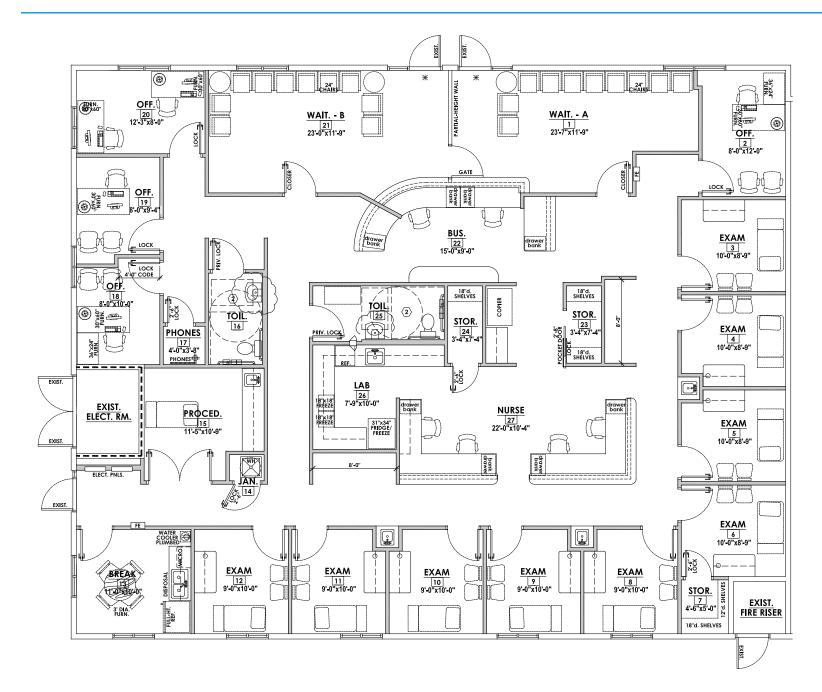

## **Built-out Medical** Office is Move-in Ready

SUITE 103 // AVAILABLE ±3,706 SF

Sale Price: \$225.00 PSF FOR LEASE

2008

Lease Rate: \$20.00 NNN

Year Built: