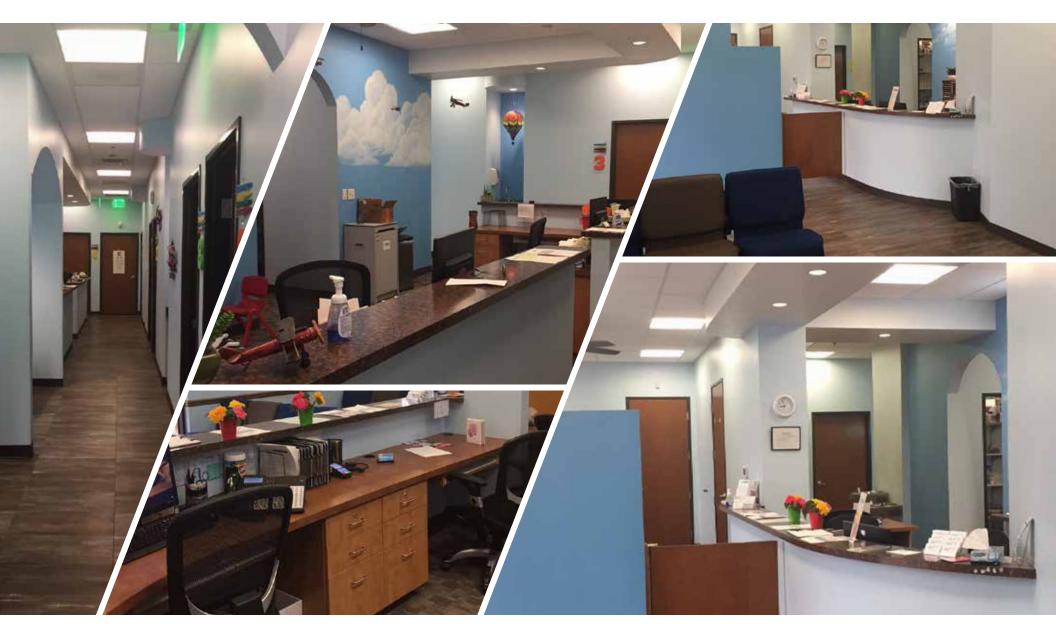

CLOCKWISE FROM TOP LEFT: Hallway to exam rooms, nurses station, waiting area, reception area.

Single Story, Stacked Stone Accents, Tile Roof

Building Signage Available

Located adjacent to Banner Ironwood Medical Center