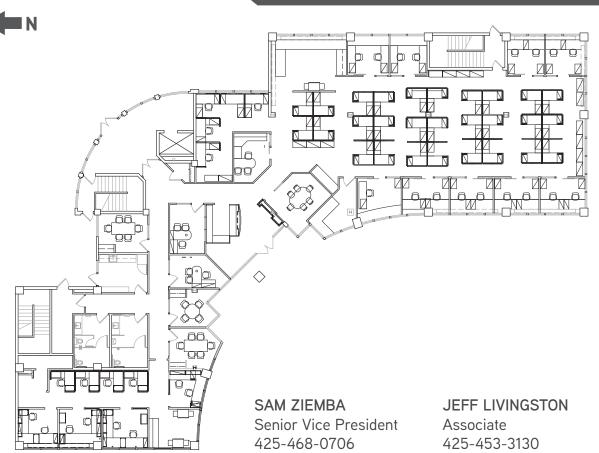

## FLOOR PLAN - SUITE 100 7,081 SF

jeff.livingston@colliers.com

sam.ziemba@colliers.com

### FOR MORE INFORMATION, PLEASE CONTACT:

SAM ZIEMBA | Senior Vice President | 425-468-0706 | sam.ziemba@colliers.com JEFF LIVINGSTON | Associate | 425-453-3130 | jeff.livingston@colliers.com

COLLIERS INTERNATIONAL | 11225 SE 6th St. Ste. 240, Bellevue, WA 98004