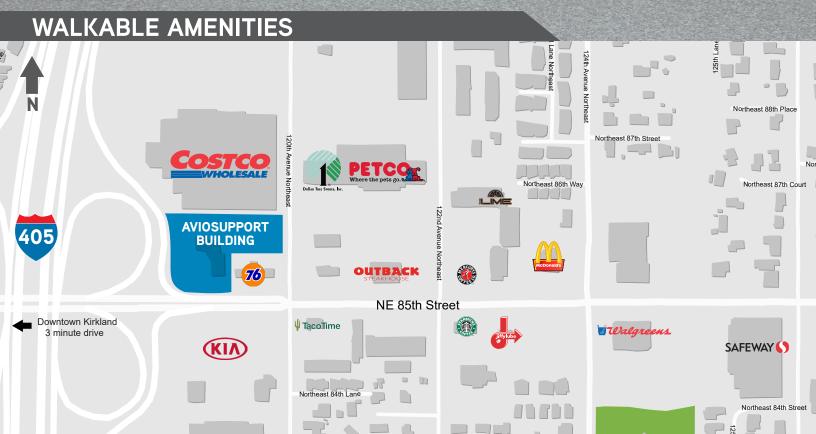

#### PROPERTY DETAILS

- >> Opportunity for tremendous building signage visible to I-405 and NE 85th St
- >> Monument signage available
- >> Free surface parking at 3/1,000 ratio including 2 reserved parking stalls
- >> Parking lot improvements planned
- >> 10' tall ceilings
- Mix of offices and open space
- Recently upgraded HVAC units with 30 tons of cooling
- >> Fiber available through Frontier and Comcast
- Multiple exterior patios
- Rental rate: \$34.00 PSF Full Service & Janitorial