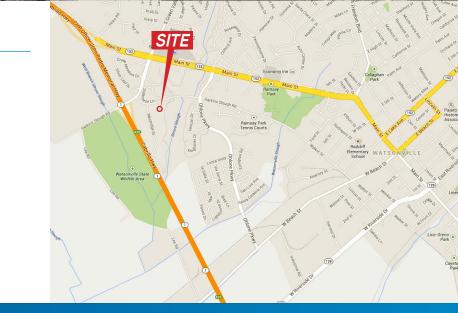

## for sublease > modern r&d space ±15,000 SF (divisible)

185 WESTRIDGE DRIVE, WATSONVILLE, CA IN WESTRIDGE BUSINESS PARK

#### **185 WESTRIDGE DRIVE, WATSONVILLE, CA**