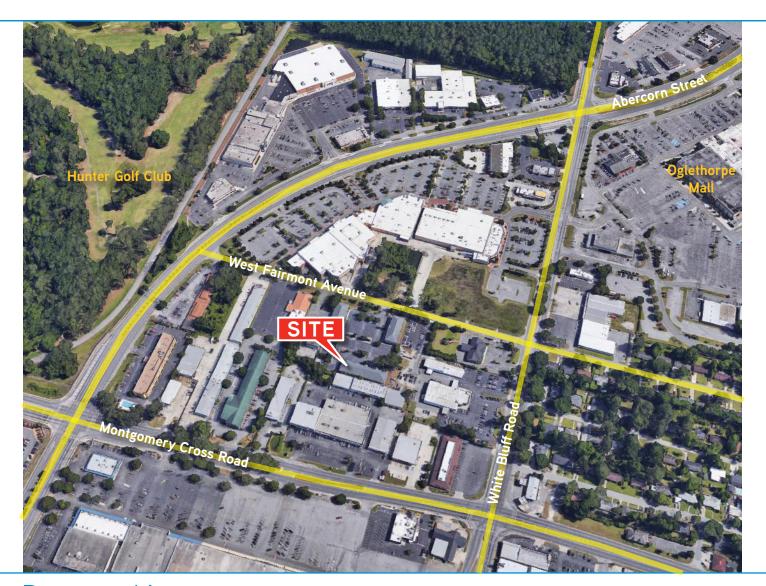

SEBASTIAN FINDLAY Colliers International | Savannah DR 912 483 6160 | CELL 646 287 3849 sebastian.findlay@colliers.com

FOR LEASE > ±1,150 SF OFFICE SPACE

# 37 West Fairmont Avenue - Unit 215

SAVANNAH, GA 31406

SEBASTIAN FINDLAY Colliers International | Savannah DIR 912 483 6160 | CELL 646 287 3849 sebastian.findlay@colliers.com