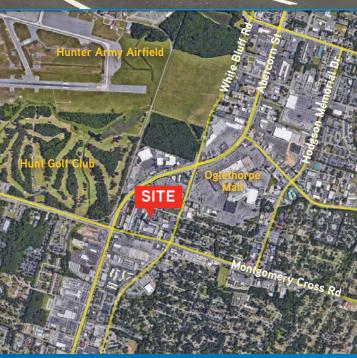

# FOR LEASE > ±1,150 SF OFFICE SPACE 37 West Fairmont Avenue - Unit 215

Colliers INTERNATIONAL

SAVANNAH, GA 31406

### FOR LEASE > ±1,150 SF OFFICE SPACE

# 37 West Fairmont Avenue - Unit 215

SAVANNAH, GA 31406

| Demographics (CoStar 2019) | 1 MILE   | 3 MILES  | 5 MILES  |
|----------------------------|----------|----------|----------|
| POPULATION >               | ±7,203   | ±63,823  | ±133,983 |
| HOUSEHOLDS >               | ±3,171   | ±24,170  | ±51,343  |
| AVERAGE HH INCOME >        | \$45,631 | \$58,075 | \$59,530 |
| TOTAL NO. OF BUSINESSES >  | ±1,273   | ±4,769   | ±7,588   |
| TOTAL NO. OF EMPLOYEES >   | ±12,732  | ±46,415  | ±76,453  |