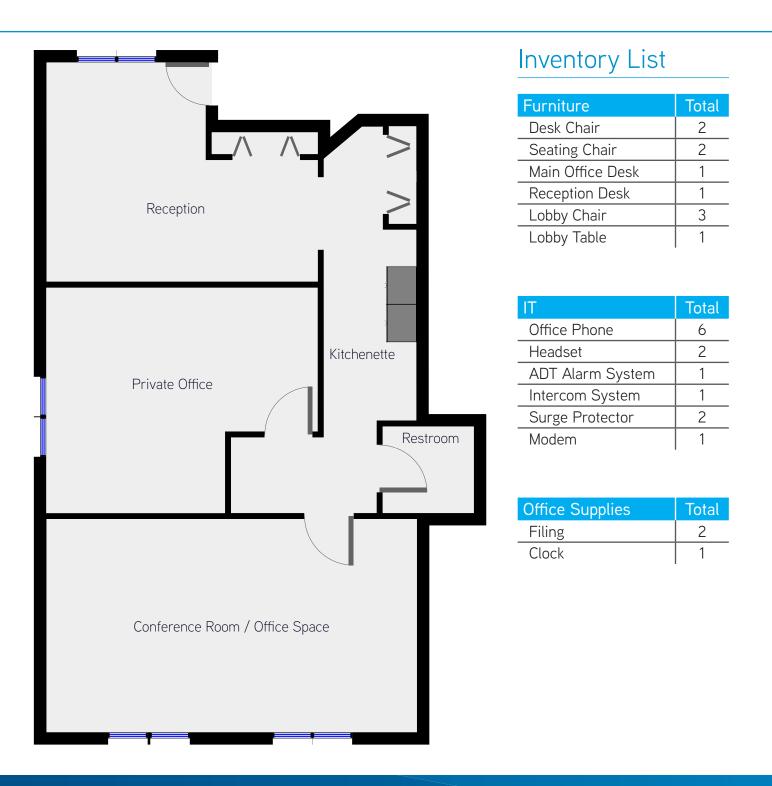

# Property Highlights

- > ±1,150 SF renovated office space on ground floor
- > Reception, private office, kitchenette, conference room/ office space
- > Existing furniture and IT equipment available for Tenant use if required
- > Zoning: BC, Business Commercial, City of Savannah
- > Abundance of parking spaces
- > Available immediately

### FOR LEASE > ±1,150 SF OFFICE SPACE

# 37 West Fairmont Avenue - Unit 215

SAVANNAH, GA 31406

The information contained herein has been obtained from sources deemed reliable. While every reasonable effort has been made to ensure its accuracy, we cannot guarantee it. No responsibility is assumed for any inaccuracies. Readers are encouraged to consult their professional advisers prior to acting on any of the material contained in this report.