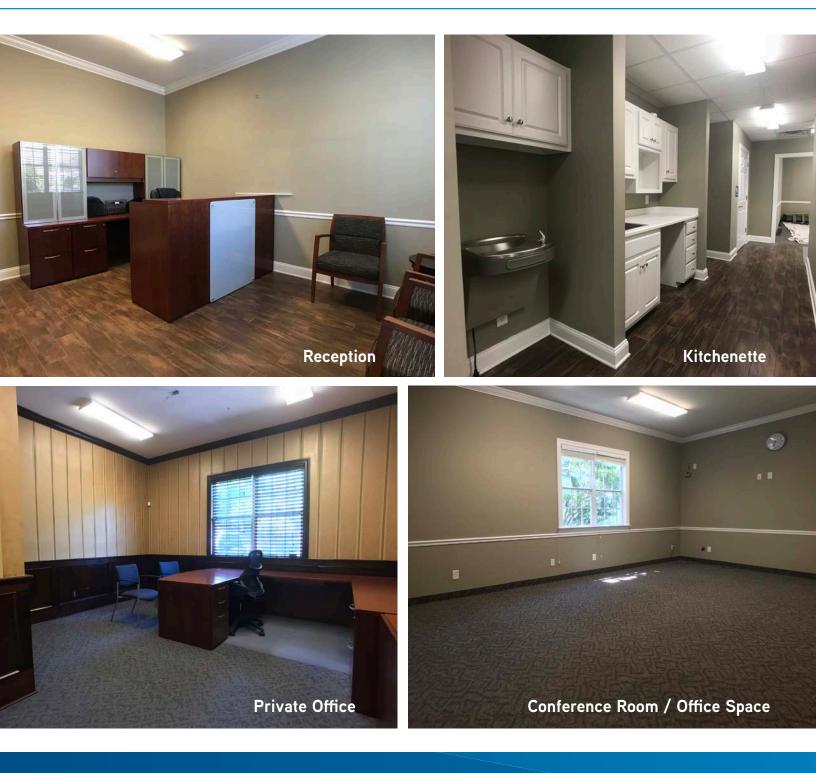

# Property Highlights

- > ±1,150 SF renovated office space on ground floor
- > Reception, private office, kitchenette, conference room/ office space
- > Existing furniture and IT equipment available for Tenant use if required
- > Zoning: BC, Business Commercial, City of Savannah
- > Abundance of parking spaces
- > Available immediately

### FOR LEASE > ±1,150 SF OFFICE SPACE

# 37 West Fairmont Avenue - Unit 215

SAVANNAH, GA 31406

The information contained herein has been obtained from sources deemed reliable. While every reasonable effort has been made to ensure its accuracy, we cannot guarantee it. No responsibility is assumed for any inaccuracies. Readers are encouraged to consult their professional advisers prior to acting on any of the material contained in this report.