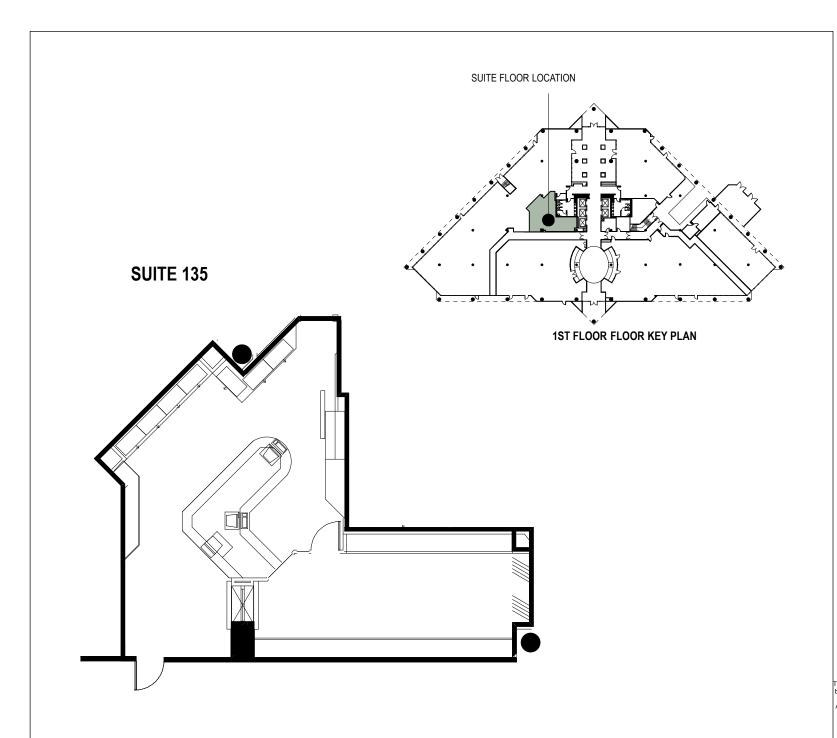

## Concord Gateway I

1850 Gateway Blvd. Concord, CA 94520

First Floor

Owned and Managed by

Sierra Pacific Properties, Inc.

Approximate Area Calculations Subject To Verification:

1,143 rsf

## As-built Plan To Be Verified

This information displayed while not guaranteed has been secured by sources we believe to be reliable. This information is subject to errors & omissions. Any tenant should conduct their own investigation.