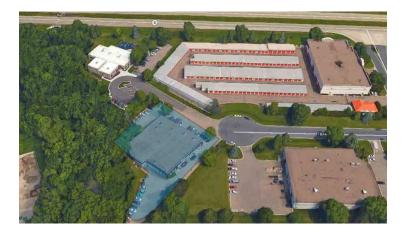

#### **OFFICE SPACE FOR LEASE >**

# 1450 Park Court

Chanhassen, MN



Accelerating success.



## **BUILDING AMENITIES**

- > 15,072 SF Building
- > Dock and Drive-in Loading
- > 14' Clear Height
- > Built in 1987
- > 32 Parking Spaces
- > 200 Amps, 120/208 Volts, 3 Phase
- > Easy access to Highway 5
- > Close proximity to restaurants, hotels and shops



## **CONTACT US**

Bill Wardwell 952 897 7828 bill.wardwell@colliers.com



## 1450 PARK CT > FOR LEASE

#### SITE INFORMATION:

- > Building SF 15,072 sf
- > Clear Height 14'
- > Year Built
- > Power

1987

ver 200 amps | 3 phase | 120/208 volts

#### AVAILABILITY:

- > For Lease 1,922 sf Office Space
- > Net Rental Rates \$8.50 psf
- > CAM & Taxes \$3.25 psf (2017)

#### AMENITIES:

- > Easy access to Hwy 5 and Hwy 101
- > Near restaurants and shopping

## SITE PLAN







## **CONTACT US**

Bill Wardwell 952 897 7828 bill.wardwell@colliers.com



Accelerating success.

Colliers International | Minneapolis-St. Paul | 4350 Baker Road, Suite 400, Minnetonka, MN 55343 | colliers.com/msp