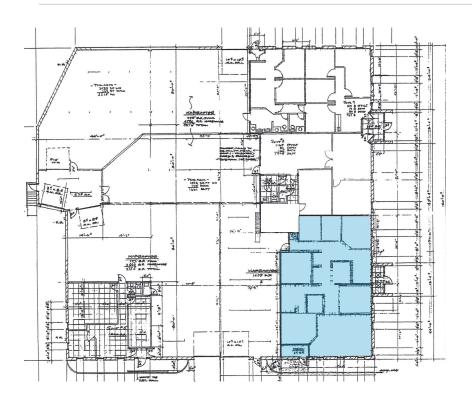

#### AVAILABILITY:

- > For Lease 1,922 sf Office Space
- > Net Rental Rates \$8.50 psf
- > CAM & Taxes \$3.25 psf (2017)

## SITE PLAN