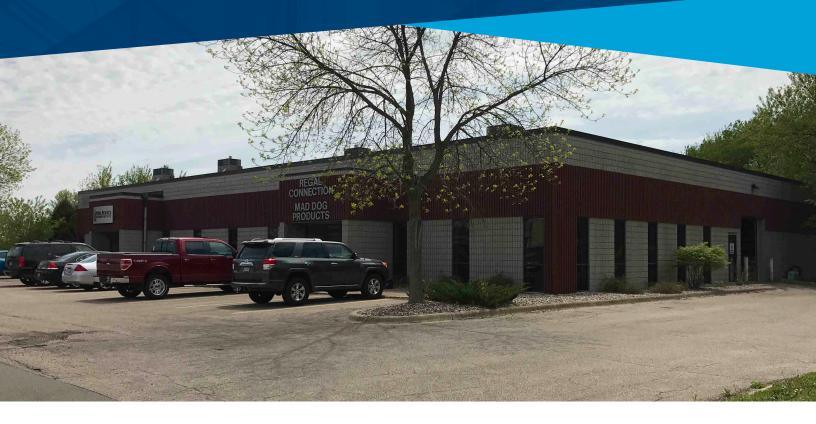

# 1450 Park Court

Chanhassen, MN

Accelerating success.

## **BUILDING AMENITIES**

- > 15,072 SF Building
- > Dock and Drive-in Loading
- > 14' Clear Height
- > Built in 1987
- > 32 Parking Spaces
- > 200 Amps, 120/208 Volts, 3 Phase
- > Easy access to Highway 5
- > Close proximity to restaurants, hotels and shops