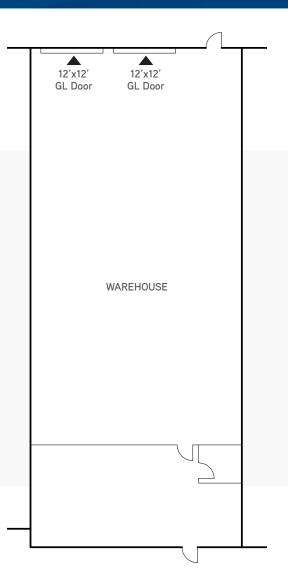

# 4210 NORTH LAMB BOULEVARD, SUITE 120 **±4,330 SF**

- Frontage on Lamb Boulevard
- ±2,840 SF warehouse
- ±745 SF office
- ±745 SF mezzanine
- 1 restroom
- Two (2) 12'x12' grade level roll up doors
- 200 amps, 120/280 volt, 3-phase power
- Fully fire sprinklered

- Parking at 2:1,000 SF
- 18' clear height
- Evaporative cooled warehouse
- No interior columns
- Natural gas service
- Skylights
- SBA and conventional financing available
- APN: 140-05-420-008

Sales Price: \$515,000/\$118.94 Price PSF