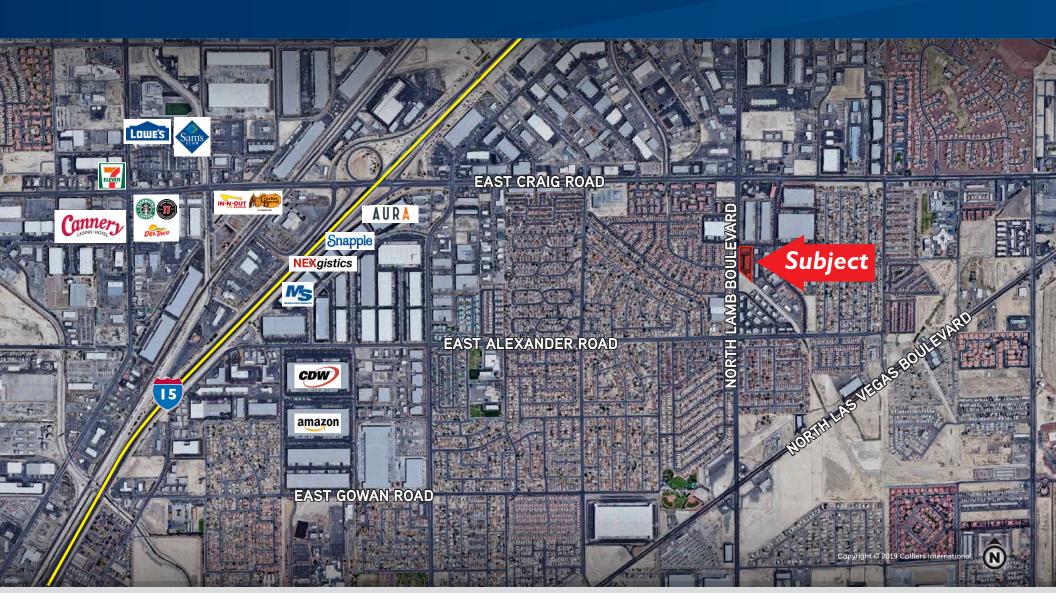

# NORTHPOINTE BUSINESS CENTER

4150-4240 NORTH LAMB BOULEVARD, LAS VEGAS, NV 89115

- Units available from ±2,882 SF to ±4,330 SF
- Located on North Lamb Boulevard, less than 5 minutes from the I-15
- Conveniently located near multiple retail and service amenities
- 12'x12' grade level truck doors in each unit
- 18' warehouse minimum clear height
- 120/208V, 3 phase power; 225 AMPS per unit
- Fully fire sprinklered (.20 GPM/1,500 SF)
- Parking at 2:1,000 SF
- Mezzanine storage in each unit
- · Skylights and metal halide warehouse lighting
- Evaporative cooled and heated warehouse space
- No interior columns in the warehouse
- Clark County MD zoning (light industrial)
- Concrete tilt-up construction
- Built in 2008
- Natural Gas Service
- SBA and Conventional financing available

## NORTHPOINTE BUSINESS CENTER

4150-4240 NORTH LAMB BOULEVARD, LAS VEGAS, NV 89115