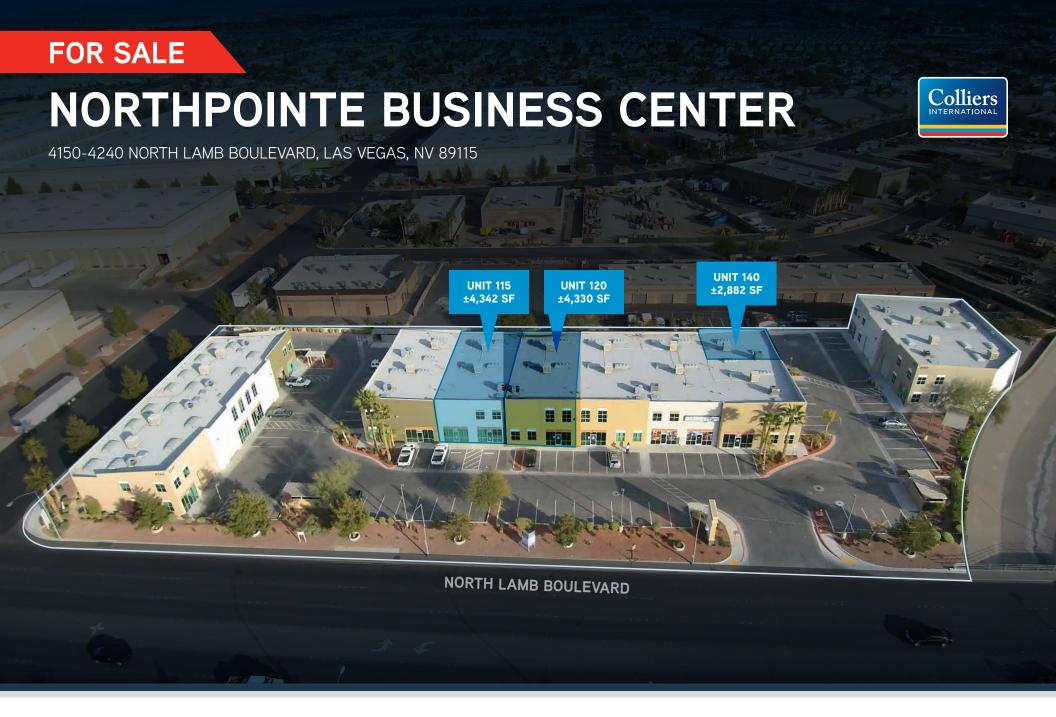

# NORTHPOINTE BUSINESS CENTER

4150-4240 NORTH LAMB BOULEVARD, LAS VEGAS, NV 89115

- Units available from ±2,882 SF to ±4,330 SF
- Located on North Lamb Boulevard, less than 5 minutes from the I-15
- Conveniently located near multiple retail and service amenities
- 12'x12' grade level truck doors in each unit
- 18' warehouse minimum clear height
- 120/208V, 3 phase power; 225 AMPS per unit
- Fully fire sprinklered (.20 GPM/1,500 SF)
- Parking at 2:1,000 SF
- Mezzanine storage in each unit
- · Skylights and metal halide warehouse lighting
- Evaporative cooled and heated warehouse space
- No interior columns in the warehouse
- Clark County MD zoning (light industrial)
- Concrete tilt-up construction
- Built in 2008
- Natural Gas Service
- SBA and Conventional financing available

## NORTHPOINTE BUSINESS CENTER

4150-4240 NORTH LAMB BOULEVARD, LAS VEGAS, NV 89115