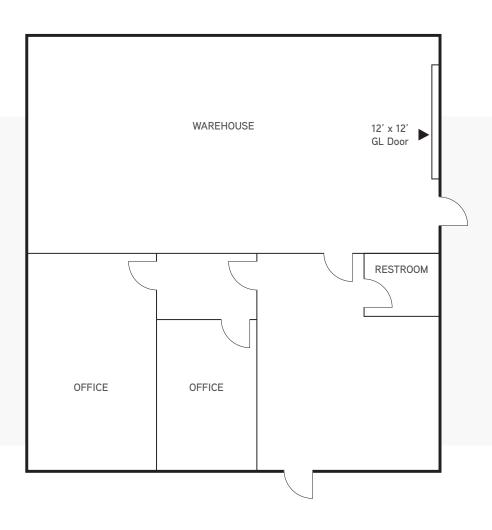

# 4210 NORTH LAMB BOULEVARD, SUITE 140 **±2,882 SF**

- ±1,036 SF warehouse
- ±923 SF office with ±923 SF mezzanine
- One (1) restroom
- One (1) 12' x 12' grade level truck door
- 18' warehouse minimum clear height
- 200 amps 120/208 volt, 3-phase power
- Fully fire sprinklered (.20GPM/1,500 SF)

- Parking at 2:1,000 SF
- Metal halide warehouse lighting
- Evaporative cooled and heated warehouse space
- No interior columns in the warehouse
- Natural gas service
- SBA and conventional financing available
- APN: 140-05-420-012

Sales Price: \$340,076/\$118.00 Price PSF