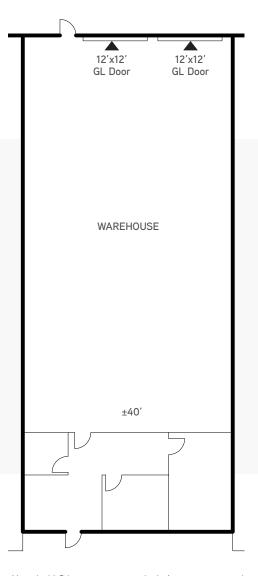

### 4210 NORTH LAMB BOULEVARD, SUITE 115

## 100% LEASED INVESTMENT

- Frontage on Lamb Boulevard
- ±4,342 SF unit
- ±2.822 SF warehouse
- ±760 SF office
- +760 SF mezzanine
- 1 restroom
- Two (2) 12'x12' grade level roll up doors
- 200 amps, 120/280 volt, 3-phase power
- Fully fire sprinklered
- Parking at 2:1,000 SF
- 18' clear height

- Evaporative cooled warehouse
- No interior columns
- Natural gas service
- Skylights
- SBA and conventional financing available
- APN: 140-05-420-007
- Lease expiration date: September 30, 2022
- Cap rate is ±6%
- Lease includes four percent (4.0%) annual increases
- Net rental income is \$30,744

Sales Price: \$512,000/\$117.91 Price PSF

The information furnished has been obtained from sources we deem reliable and is submitted subject to errors, omissions and changes. Although Colliers Nevada, LLC has no reason to doubt its accuracy, we do not guarantee it. All information should be verified by the recipient prior to lease, purchase, exchange or execution of legal documents.