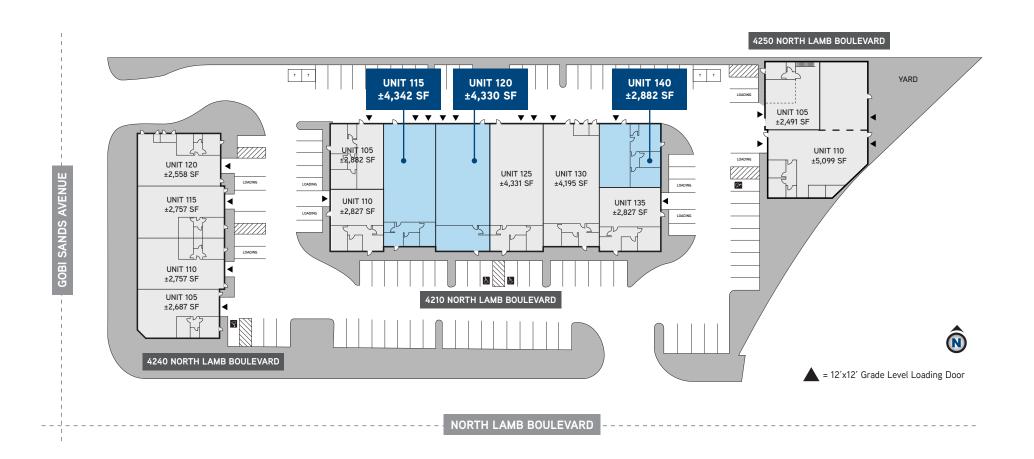

# NORTHPOINTE BUSINESS CENTER

4150-4240 NORTH LAMB BOULEVARD, LAS VEGAS, NV 89115

# 4210 NORTH LAMB BOULEVARD, SUITE 120 **±4,330 SF**

- Frontage on Lamb Boulevard
- ±2,840 SF warehouse
- ±745 SF office
- ±745 SF mezzanine
- 1 restroom
- Two (2) 12'x12' grade level roll up doors
- 200 amps, 120/280 volt, 3-phase power
- Fully fire sprinklered

# 4210 NORTH LAMB BOULEVARD, SUITE 140 **±2,882 SF**

- ±1,036 SF warehouse
- ±923 SF office with ±923 SF mezzanine
- One (1) restroom
- One (1) 12' x 12' grade level truck door
- 18' warehouse minimum clear height
- 200 amps 120/208 volt, 3-phase power
- Fully fire sprinklered (.20GPM/1,500 SF)