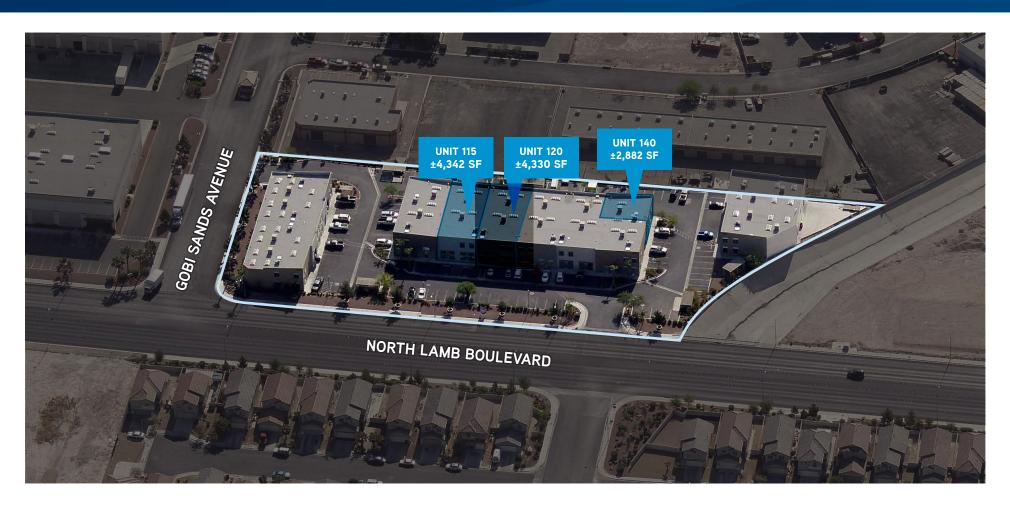

# NORTHPOINTE BUSINESS CENTER

4150-4240 NORTH LAMB BOULEVARD, LAS VEGAS, NV 89115