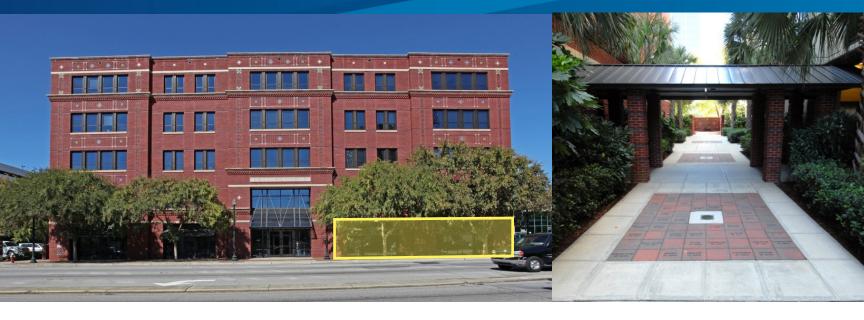

## 1411 Gervais Street > Office Space

1411 Gervais Street is a five story,  $\pm 54,193$  SF Class A office building constructed in 1999. It is strategically located on Gervais Street, one block from the South Carolina State Capitol Complex.

## **Property Features**

- > ±4,867 SF 1st floor
- > Ground floor prominent entrance off main building lobby
- > Gervais Street monument signage available
- > Access to building conference and board rooms
- > Attached private garage parking
- > Available space recently renovated with Class A finishes
- > \$21.00/RSF full service rental rate to include tenant utilities and nightly janitorial