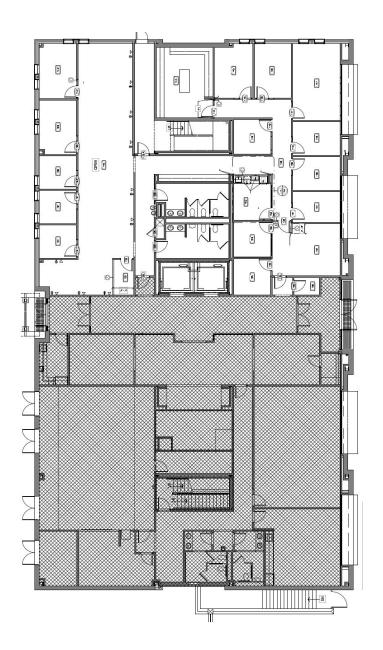

±4,867 RSF FOR LEASE > OFFICE SPACE > CBD

# 1411 Gervais Street

COLUMBIA, SOUTH CAROLINA 29201





## 1411 Gervais Street > Office Space

1411 Gervais Street is a five story,  $\pm 54,193$  SF Class A office building constructed in 1999. It is strategically located on Gervais Street, one block from the South Carolina State Capitol Complex.

## **Property Features**

- > ±4,867 SF 1st floor
- > Ground floor prominent entrance off main building lobby
- > Gervais Street monument signage available
- > Access to building conference and board rooms
- > Attached private garage parking
- > Available space recently renovated with Class A finishes
- > \$21.00/RSF full service rental rate to include tenant utilities and nightly janitorial

### 1411 Gervais Street > Floor Plan





#### Contact Us

ALLEN WILKERSON
803 401 4210
allen.wilkerson@colliers.com

COLLIERS INTERNATIONAL 1301 Gervais Street, Suite 600 Columbia, SC 29201

www.colliers.com/columbia

This document has been prepared by Colliers International for advertising and general information only. Colliers International makes no guarantees, representations or warranties of any kind, expressed or implied, regarding the information including, but not limited to, warranties of content, accuracy and reliability. Any interested party should undertake their own inquiries as to the accuracy of the information. Colliers International excludes unequivocally all inferred or implied terms, conditions and warranties arising out of this document and excludes all liability for loss and damages arising there from. Thi