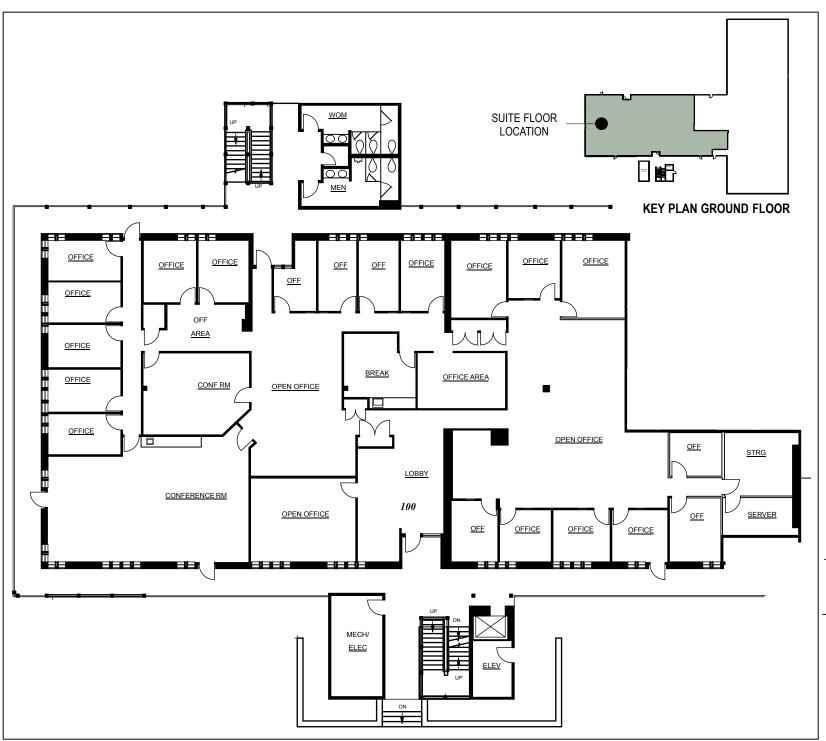

## Pleasant Hill Executive Park

PLEASANT HILL, CA

Owned and Managed by:

Pleasant Hill Executive Park Associates

approximate area calculations subject to verification:

9,563 RSF

As-built Plan To Be Verified

This information displayed while not guaranteed has been secured by sources we believe to be reliable. this information is subject to errors & omissions. any tenant should conduct their own investigation.

Plan - A

12-6-17