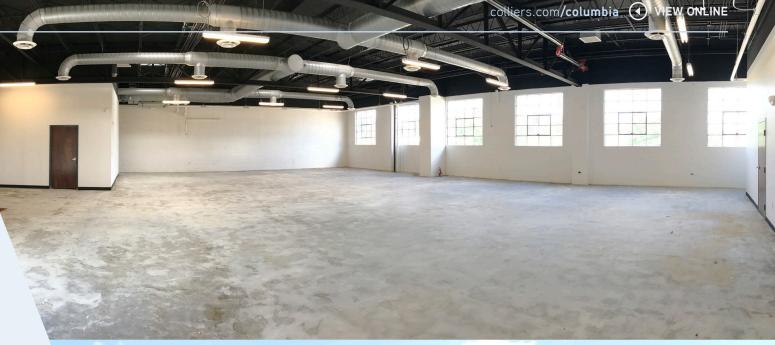

## FOR LEASE

1835 Gervais Street

Up to ±10,000 RSF Of Renovated Office Space With Easy Access To The Central Business District and Interstates 26 & 277

Newly renovated and easily accessible, this office space is conveniently located on Gervais St. in close proximity to USC, downtown Columbia and Five Points.

## colliers.com/columbia 🕢 VIEW ONLINE

- > Rental Rate: \$17.00/
- SF MG with TI Package
- > Open floor plan with exposed ductwork
- > Busy corridor of 55,000+ vehicles per day
- Excellent signage opportunity
  Surface parking available
- > Flexible and open office space
- > Suite A: Alfred Williams & Co.
  - > Suite B & C: Available!