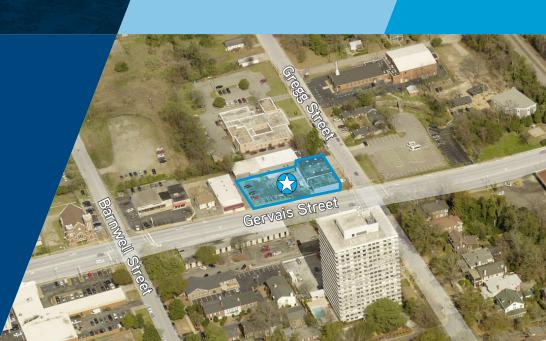

## FOR LEASE

1835 Gervais Street

Up to ±10,000 RSF Of Renovated Office Space With Easy Access To The Central Business District and Interstates 26 & 277

Newly renovated and easily accessible, this office space is conveniently located on Gervais St. in close proximity to USC, downtown Columbia and Five Points.

## colliers.com/columbia 🕢 VIEW ONLINE

- > Rental Rate: \$17.00/
- SF MG with TI Package
- > Open floor plan with exposed ductwork
- > Busy corridor of 55,000+ vehicles per day
- Excellent signage opportunity
  Surface parking available
- > Flexible and open office space
- > Suite A: Alfred Williams & Co.
  - > Suite B & C: Available!