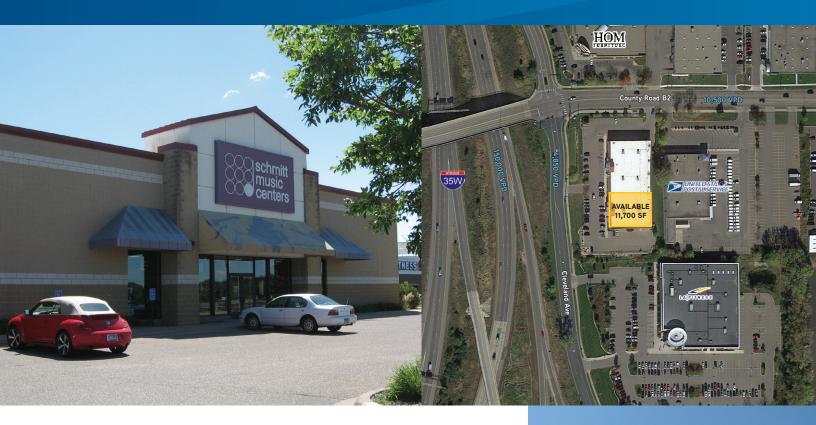

## Site Information

- > Location 2436 Cleveland Ave, Roseville, MN 55311
- > Description Multi-Tenant Retail Strip Center
- > Center GLA 29,350 SF
- > New roof 2013
- > Ceiling 20' 4" to deck

#### **AVAILABLE:**

11,700 SF

| <b>DEMOGRAPHICS:</b> | 1 Mile   | 3 Miles  | 5 Miles  |
|----------------------|----------|----------|----------|
| Population           | 2,625    | 87,659   | 299,251  |
| Median HH Income     | \$69,115 | \$55,400 | \$45,908 |
| Average HH Income    | \$84,299 | \$64,998 | \$53,208 |

#### **COMMENTS:**

Prime location in one of the strongest retail trade areas of the metro. Prominent pylon signage is available on I-35W. Co-tenant with Golf Galaxy. Strong regional pull with Rosedale Center Mall in close proximity.