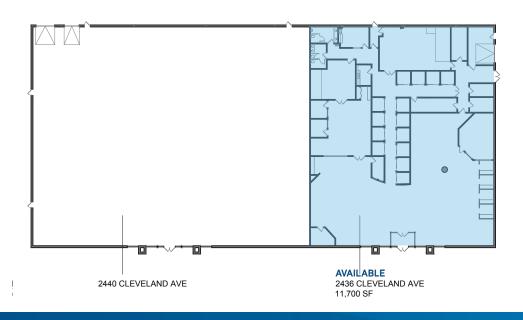

## Site Information

- > Location 2436 Cleveland Ave, Roseville, MN 55311
- > Description Multi-Tenant Retail Strip Center
- > Center GLA 29,350 SF
- > New roof 2013
- > Ceiling 20' 4" to deck

#### **AVAILABLE:**

11,700 SF

| <b>DEMOGRAPHICS:</b> | 1 Mile   | 3 Miles  | 5 Miles  |
|----------------------|----------|----------|----------|
| Population           | 2,625    | 87,659   | 299,251  |
| Median HH Income     | \$69,115 | \$55,400 | \$45,908 |
| Average HH Income    | \$84,299 | \$64,998 | \$53,208 |