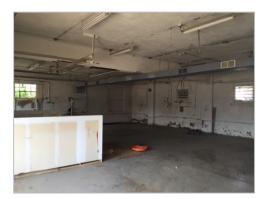

### Property Highlights

- > 4.030 SF available
- "Creative" flex building in emerging area of downtown Indianapolis
- > Partially air-conditioned shop space
- > Small office area
- ) (1) 10' drive-in and (1) 14' drive-in
- > 11' and 18' clear heights
- > 240 volts / 3 phase / 200 amp power
- > Zoned I-3-U (Regional Center)
- > Small mezzanine storage area
- Reduced Lease Rate: \$6.50 \$5.65 (net of maintenance)

## Aerial Map & Photos