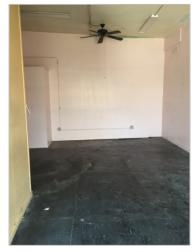

### Property Highlights

- > 4.030 SF available
- "Creative" flex building in emerging area of downtown Indianapolis
- > Partially air-conditioned shop space
- > Small office area
- ) (1) 10' drive-in and (1) 14' drive-in
- > 11' and 18' clear heights
- > 240 volts / 3 phase / 200 amp power
- > Zoned I-3-U (Regional Center)
- > Small mezzanine storage area
- Reduced Lease Rate: \$6.50 \$5.65 (net of maintenance)