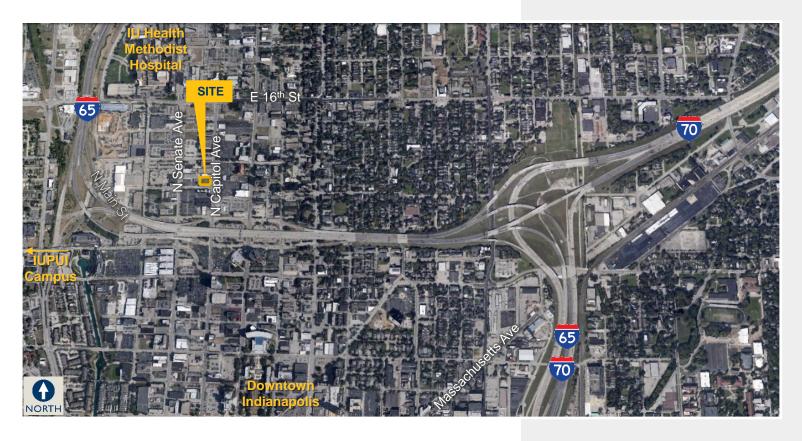

(Regional Center)
- > Small mezzanine storage area
- Reduced Lease Rate: \$6.50 \$5.65 (net of maintenance)

| DEMOGRAPHICS                         |          |          |          |
|--------------------------------------|----------|----------|----------|
|                                      | 1 Mile   | 3 Miles  | 5 Miles  |
| Population 2015                      | 14,140   | 103,611  | 249,407  |
| Projected Population 2020            | 15,544   | 107,576  | 256,600  |
| Avg. Household Income 2015           | \$43,755 | \$36,239 | \$41,558 |
| Projected Avg. Household Income 2020 | \$51,275 | \$41,527 | \$47,235 |
| Total Households 2015                | 8,512    | 42,654   | 101,075  |
| Projected Total Households 2020      | 9,407    | 44,560   | 104,173  |

## Aerial Map & Photos









### Contact Us

BRIAN DELL 317 713 2179 brian.dell@colliers.com