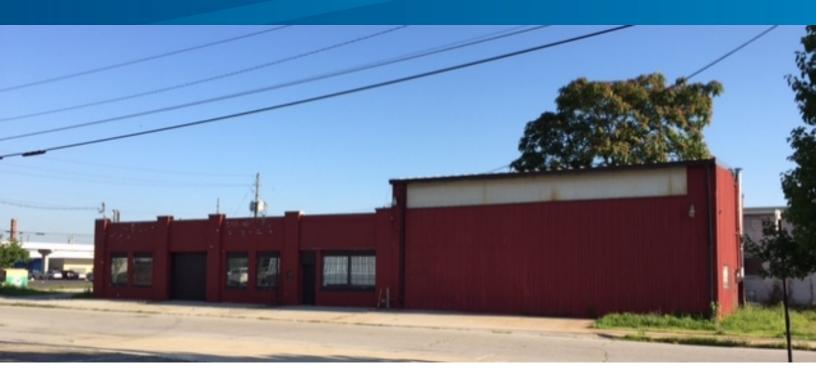

# 1302 N Capitol Ave

INDIANAPOLIS, IN 46202

### Property Highlights

- > 4.030 SF available
- "Creative" flex building in emerging area of downtown Indianapolis
- > Partially air-conditioned shop space
- > Small office area
- ) (1) 10' drive-in and (1) 14' drive-in
- > 11' and 18' clear heights
- > 240 volts / 3 phase / 200 amp power
- > Zoned I-3-U (Regional Center)
- > Small mezzanine storage area
- Reduced Lease Rate: \$6.50 \$5.65 (net of maintenance)