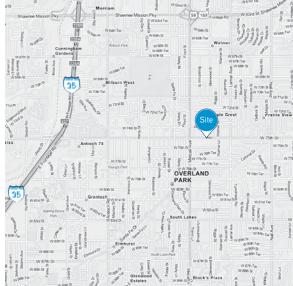

## FOR SALE OR LEASE > OFFICE SPACE 6750 W 75th Street

OVERLAND PARK, KANSAS

## **Property Features**

- > Approximately 7,000 total SF building
- > Approximately 1,333 SF condo available for sale or lease
- > Sale price: \$50,000
- > Excellent owner / user opportunity
- > Monument signage available
- > Close proximity to Prairie Village Shopping Center & I-35 / Shawnee Mission Parkway
- > Lease rate: \$10.00 \$12.00 PSF, net of janitorial & utilities
- > Approximate taxes: \$4,000 annually
- > Approximate association dues: \$200 per month