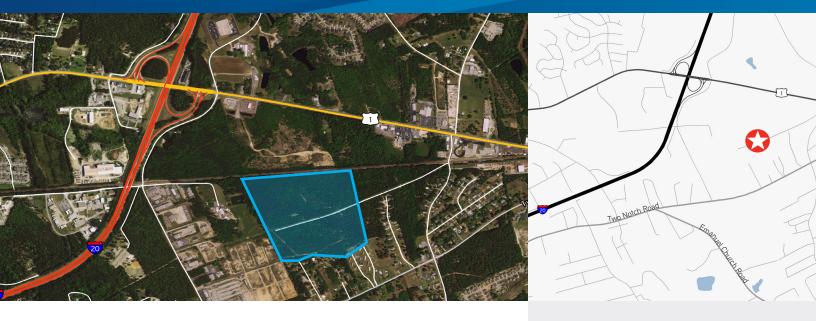

## FOR SALE > DEVELOPMENT SITE Newton Court @ Two Notch Road

LEXINGTON, SOUTH CAROLINA 29073

## Highlights

- > 58.8 acres (will subdivide)
- > Convenient to I-20 and US-Highway 1
- > Zoned ID, Lexington County (Intensive Development)
- > Water on site, sewer in neighborhood
- > Extensive railroad frontage Norfolk Southern
- > Excellent topography flat with sandy soils
- > Price: \$1,764,000 (\$30,000 per acre)