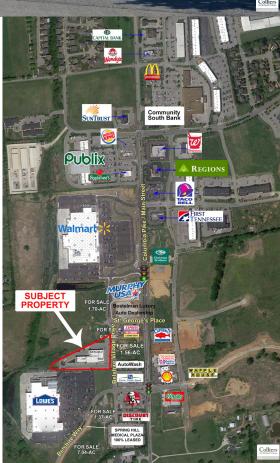

## Belshire Retail & Office Space

Belshire Village Shoppes is the **only retail center located between the Wal-Mart Supercenter and Lowe's.** Convenient access to two traffic light intersections strategically positions Belshire Village in the most superior location for providing retail and restaurant services to the Spring Hill and Campbell Station markets. Current tenants include McAlister's Deli, Marco's Pizza, and Premier Chiropractic.