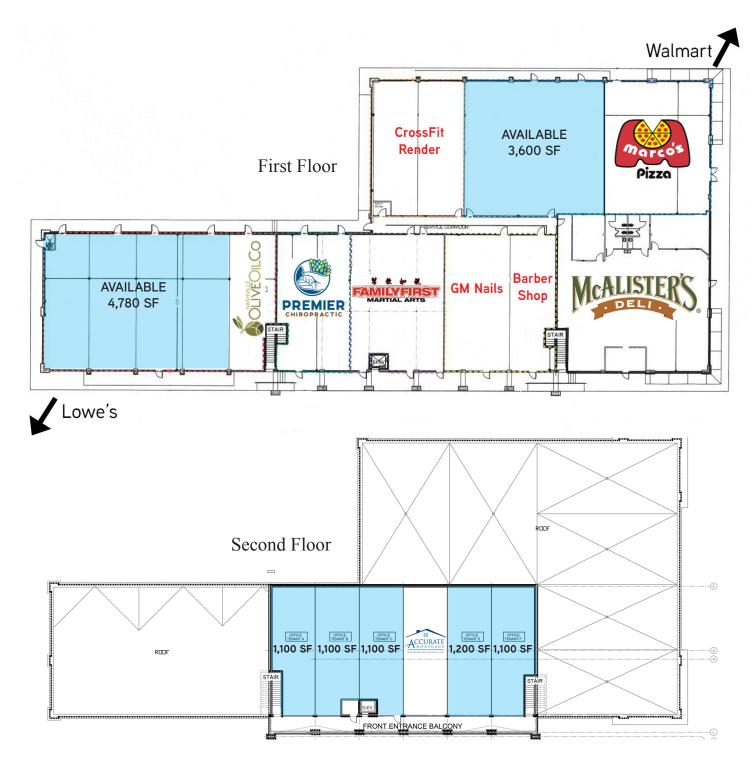

## Site Information

- > 32,000 SF Retail / Office Building
- > 1,100 to 3,600 SF spaces available
- > 4,780 SF fully outfitted restaurant space
- > Large pylon sign

\$18.00 - \$20.00/SF NNN (\$4.00/SF)

Colliers INTERNATIONAL