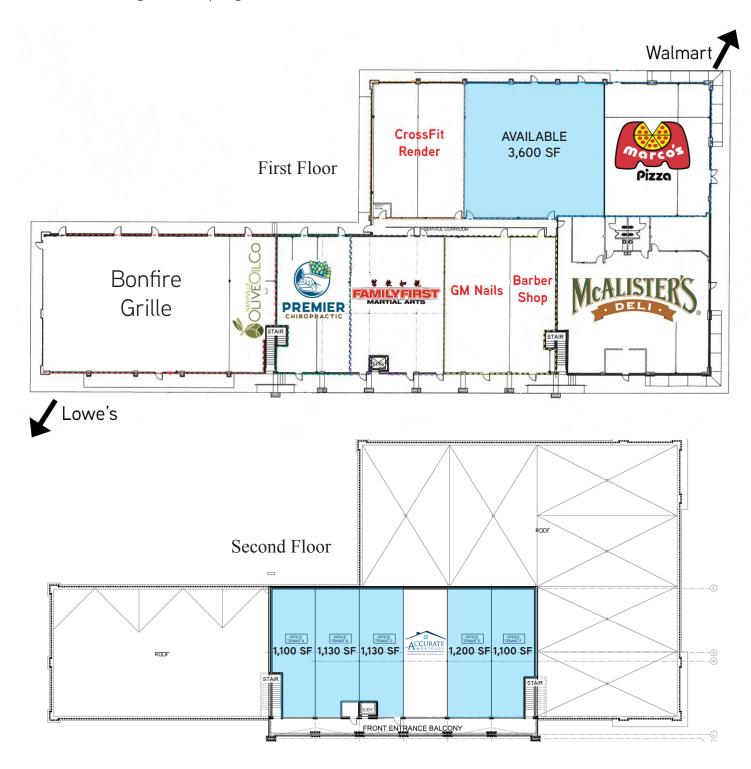

## Site Information

- > 32,000 SF Retail / Office Building
- > 1,100 to 3,600 SF spaces available
- > Large pylon sign

\$18.00 - \$20.00/SF NNN (\$4.00/SF)

## Belshire Village Shoppes > Floor Plans

3015 Belshire Village Drive, Spring Hill, TN 37174

The information contained herein has been given to us by the owner of the property or other sources we deem reliable. We have no reason to doubt its accuracy, but we do not guarantee it. All information should be verified prior to purchase or lease.