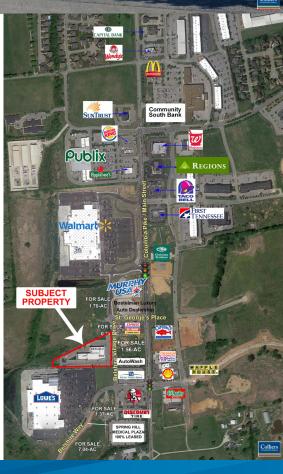

## Belshire Retail & Office Space

Belshire Village Shoppes is the **only retail center located between the Wal-Mart Supercenter and Lowe's.** Convenient access to two traffic light intersections strategically positions Belshire Village in the most superior location for providing retail and restaurant services to the Spring Hill and Campbell Station markets. Current tenants include McAlister's Deli, Marco's Pizza, and Premier Chiropractic.