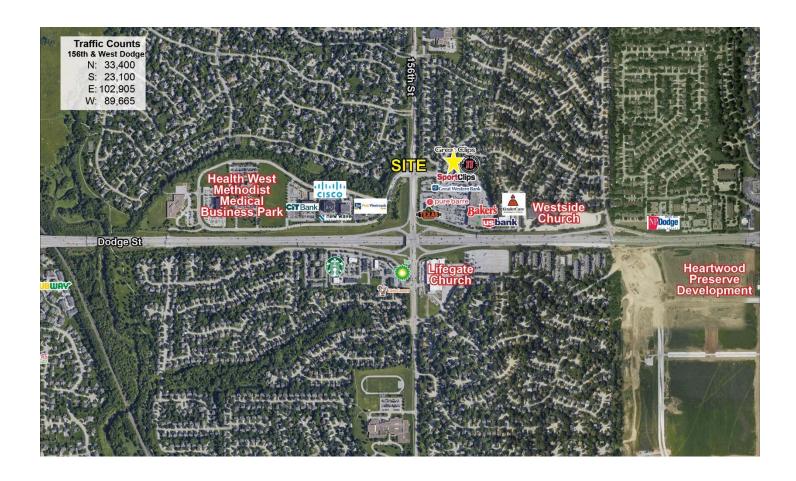

2,080  |
| 575     | Sport Clips                |       | 1,600  |
| 577     | Pure Barre                 |       | 1,600  |
| 579-583 | Omaha Tap House            |       | 4,506  |
|         |                            | TOTAL | 11,600 |
| 587     | Karma Koffee               |       | 1,666  |
| 589     | Jimmy John's               |       | 1,600  |
| 591     | Edward Jones               |       | 1,600  |
| 593     | Great Clips                |       | 1,600  |
| 595     | Available: Sublease        |       | 1,600  |
| 597     | Float                      |       | 1,666  |
|         |                            | TOTAL | 9,732  |

#### Contact us

FOR SUBLEASE > RETAIL SPACE

## PEPPERWOOD VILLAGE

595 NORTH 155TH PLAZA, OMAHA, NE 68154



Accelerating success.

#### **Aerial**



### Contact us