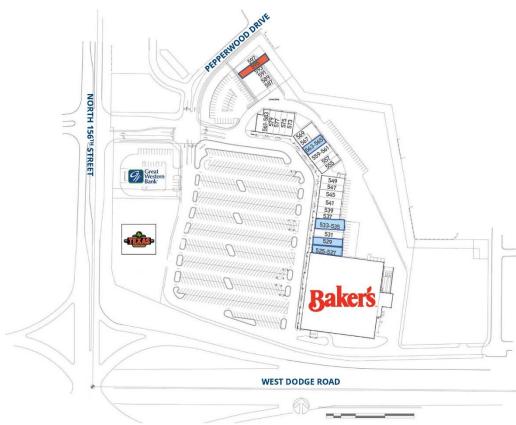

## Site plan

#### Pepperwood Village Tenants

| Number  | Tenant                     |       | SF     |
|---------|----------------------------|-------|--------|
| 505     | Baker's Supermarket        |       | 69,451 |
| 525-527 | Available                  |       | 4,131  |
| 529     | Available                  |       | 2,000  |
| 531     | Concepts Salon             |       | 2,000  |
| 533-535 | Available                  |       | 4,000  |
| 537     | Fashion Cleaners           |       | 1,600  |
| 539     | Board & Brush              |       | 1,600  |
| 541     | Financial Engines          |       | 2,400  |
| 545     | Huntington Learning Cent   | er    | 2,400  |
| 547     | Jade Nails & Spa           |       | 1,600  |
| 549     | Kunz Chiropractic          |       | 2,072  |
| 555     | Thai Esarn                 |       | 1,680  |
| 557     | Omni Dental                |       | 1,600  |
| 559-561 | Le Peep Restaurant         |       | 3,200  |
| 563-565 | Available                  |       | 2,400  |
| 567     | Le Petit Paris French Bake | ry    | 1,200  |
| 569     | Le Voltaire Restaurant     |       | 2,880  |
| 573     | Ovation Heartwood          |       | 2,080  |
| 575     | Sport Clips                |       | 1,600  |
| 577     | Pure Barre                 |       | 1,600  |
| 579-583 | Omaha Tap House            |       | 4,506  |
|         |                            | TOTAL | 11,600 |
| 587     | Karma Koffee               |       | 1,666  |
| 589     | Jimmy John's               |       | 1,600  |
| 591     | Edward Jones               |       | 1,600  |
| 593     | Great Clips                |       | 1,600  |
| 595     | Available: Sublease        |       | 1,600  |
| 597     | Float                      |       | 1,666  |
|         |                            | TOTAL | 9,732  |