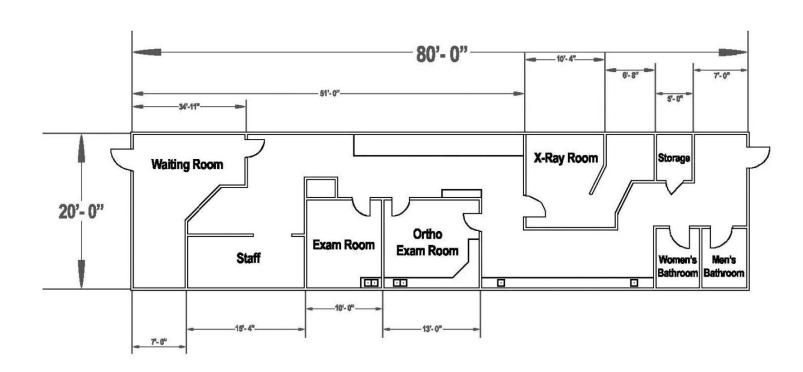

### Overview

Turnkey medical office in a Baker's Supermarket anchored center.

This space has a waiting room, reception area, provider office, two exam rooms, a lab and two ADA restrooms. This is the perfect opportunity to capture existing medical build out for a quick start up! Ideal for a second location.

## PEPPERWOOD VILLAGE

595 NORTH 155TH PLAZA, OMAHA, NE 68154

Floor plan

FOR SUBLEASE > RETAIL SPACE