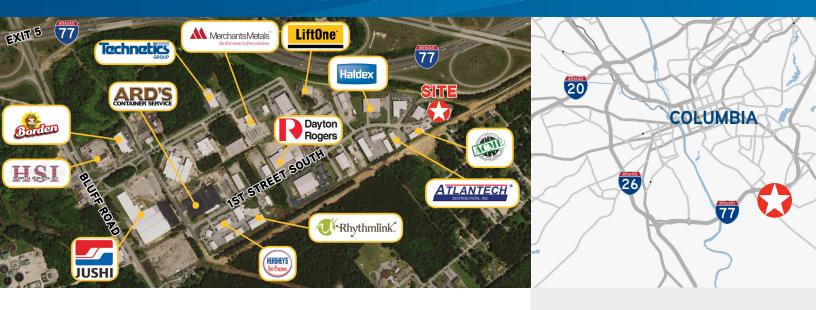

# Warehouse Space Off Of I-77

1281 1ST STREET S, COLUMBIA, SC 29209

#### **INTERSTATE**

I-77: 1.5 miles I-26: 9 miles I-20: 16.5 miles