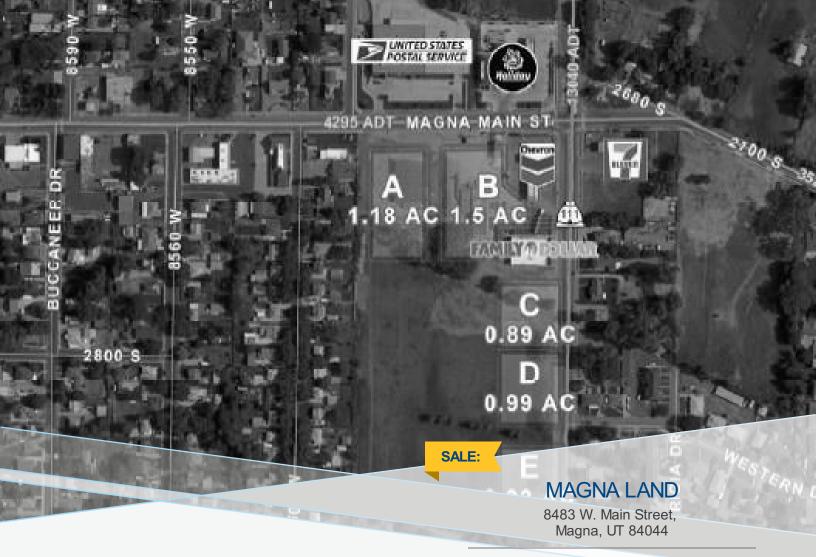

# FEATURES AND AMENITIES

5 parcle options. Located near new residential development, United States Post Office and Holiday gas station. \$10/SF NW

BUILDING SIZE: 238,709.00 ACRE, LOT SIZE: 238,708.80 ACRE
CONTACT A COLLIERS BROKER FOR ADDITIONAL DETAILS

- Great Retail Pads Available In Magna
- Easy Freeway Access
- Adjacent To New Multi Family Development
- Price: \$10.00 SF
- Price reduction to \$8.00 SF when multiple parcels are purchased together
- PADS:
- A- 1.18 AC
- B- 1.50 AC