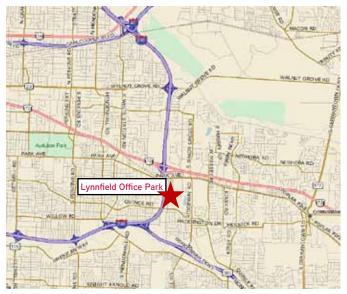

### Park Amenities

- > Situated in a tranquil park-like setting with manicured interior courtyards
- > Card key building access & roving security

Located at 1555 Lynnfield Road just off Park Avenue near Poplar & I-240