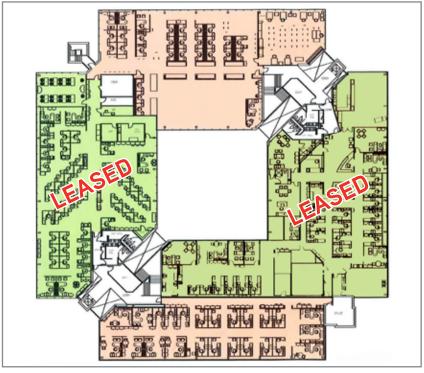

## Lynnfield Office Park > Bldg C Floor Plans 3,000 SF - 49,377 SF Total Sublease Available

First Floor - 35,000 SF

Second Floor - 14,377 SF