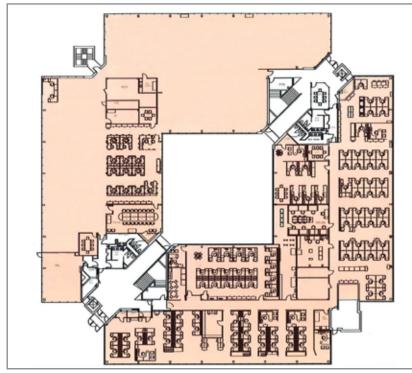

## Lynnfield Office Park > Bldg C Floor Plans 3,000 SF - 49,377 SF Total Sublease Available

First Floor - 35,000 SF

Second Floor - 14,377 SF