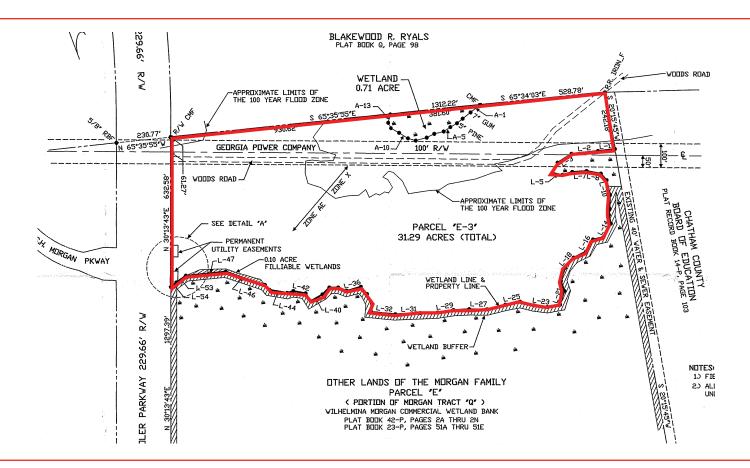

# FOR SALE > COMMERCIAL LAND - ±31.29 ACRES

POOLER PARKWAY, SAVANNAH, GA 31322

### Property Highlights

- > ±31.29 acres of land
- > Zoned: PUD Business
- > ±632 feet of frontage along Pooler Parkway
- > Located at a signalized intersection
- > Suitable for a variety of commercial users
- > Excellent visibility along Pooler Parkway
- > High-traffic area 15,850 vpd (Pooler Parkway)
- > Located in the rapidly growing area of Pooler, GA
- > 1.5 miles to I-16 and 3.6 miles to I-95