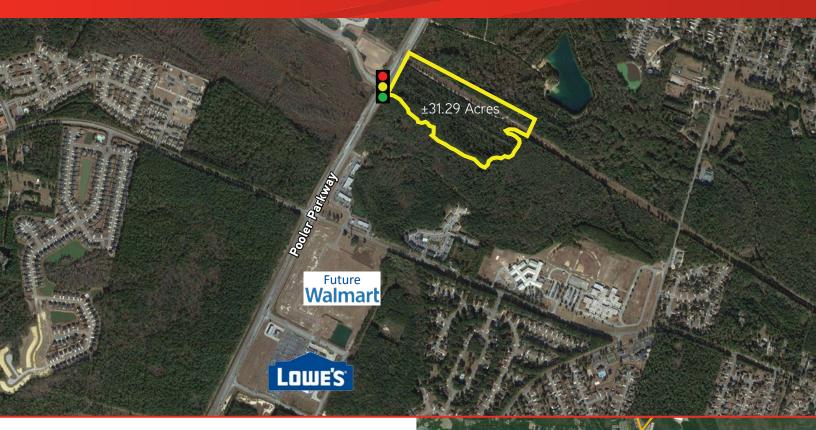

# FOR SALE > COMMERCIAL LAND - ±31.29 ACRES

POOLER PARKWAY, SAVANNAH, GA 31322

### Property Highlights

- > ±31.29 acres of land
- > Zoned: PUD Business
- > ±632 feet of frontage along Pooler Parkway
- > Located at a signalized intersection
- > Suitable for a variety of commercial users
- > Excellent visibility along Pooler Parkway
- > High-traffic area 15,850 vpd (Pooler Parkway)
- > Located in the rapidly growing area of Pooler, GA
- > 1.5 miles to I-16 and 3.6 miles to I-95