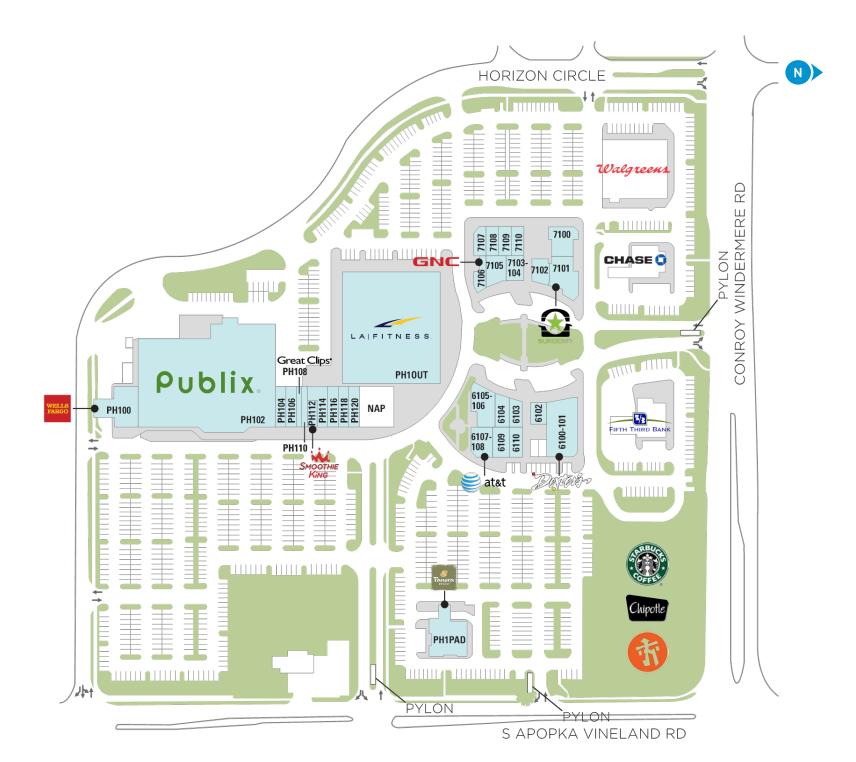

# SITE PLAN

| Retail Unit | Tenant                 | Size (SF) |  |
|-------------|------------------------|-----------|--|
| 6100-101    | Dexter's               | 5,971     |  |
| 6102        | All In One             | 1,153     |  |
|             | Decorating Solution    |           |  |
| 6103        | Kelly & Kayden         | 1,120     |  |
|             | Children's Boutique    |           |  |
| 6104        | The Salt Scene         | 1,438     |  |
| 6105-106    | Marilyn Monroe Spas    | 2,737     |  |
| 6107-108    | AT&T Windermere        | 2,100     |  |
| 6109        | Gianni Vincent         | 1,541     |  |
|             | Jewelers               |           |  |
| 6110        | Ca Va Chic             | 1,246     |  |
|             | Boutique Paris         |           |  |
| 7100        | Spoleto                | 2,836     |  |
| 7101        | Burger Fi              | 3,289     |  |
| 7102        | Jeremiah's Italian Ice | 1,420     |  |
| 7103-104    | Relax In Comfort       | 1,500     |  |
| 7105        | Windermere Shoes       | 1,800     |  |
| 7106        | GNC                    | 1,139     |  |
| 7107        | Autumn Nucci Salon     | 1,151     |  |
| 7108        | Stretch Zone           | 1,230     |  |

| Retail Unit | Tenant                         | Size (SF) |  |
|-------------|--------------------------------|-----------|--|
| 7109        | Sweet, Sassy &                 | 1,259     |  |
|             | Southern Boutique              |           |  |
| 7110        | The Joint                      | 1,239     |  |
| PH100       | Wells Fargo                    | 3,671     |  |
| PH102       | Publix                         | 51,673    |  |
| PH104       | Grand Prix Smiles              | 1,438     |  |
| PH106       | Best Dry Cleaners              | 1,125     |  |
| PH108       | Great Clips                    | 1,312     |  |
| PH110       | Merle Norman                   | 851       |  |
|             | Cosmetic Studio                |           |  |
| PH112       | Smoothie King                  | 1,125     |  |
| PH114       | Luxury Nails & Day Spa         | 2,713     |  |
| PH116       | Shanghai Chinese<br>Restaurant | 1,125     |  |
| PH118       | Charles Schwab                 | 1,500     |  |
| PH120       | The Vineyard at                | 1,500     |  |
|             | Cascades                       |           |  |
| PH10UT      | LA Fitness                     | 45,000    |  |
| PH1PAD      | Panera                         | 4,550     |  |
|             |                                |           |  |