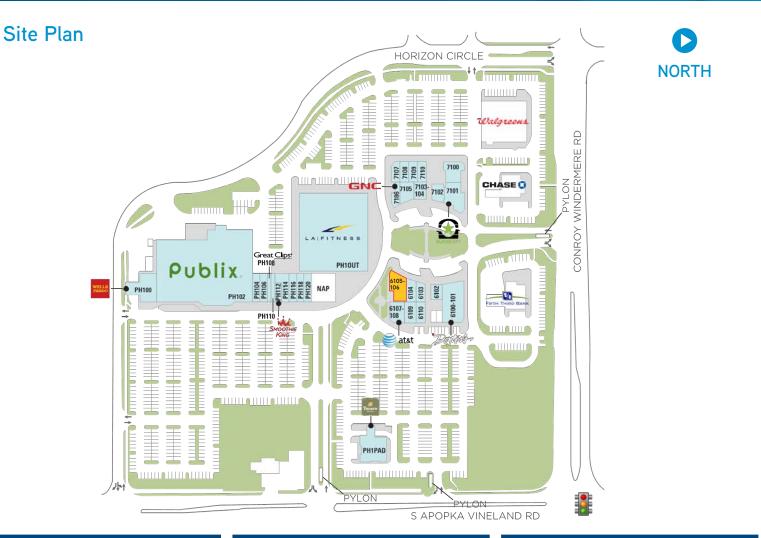

# FOR LEASE > RETAIL THE GROVE 4700-4876 S Apopka-Vineland Rd Windermere, FL 34786

Colliers

| THE GROVE   |                                       |           | THE GROVE   |                                     |           | THE GROVE   |                                 |           |
|-------------|---------------------------------------|-----------|-------------|-------------------------------------|-----------|-------------|---------------------------------|-----------|
| Retail Unit | Tenant                                | Size (SF) | Retail Unit | Tenant                              | Size (SF) | Retail Unit | Tenant                          | Size (SF) |
| 6100-101    | Dexter's                              | 5,971     | 7101        | Burger Fi                           | 3,289     | PH104       | Grand Prix Smiles               | 1,438     |
| 6102        | All In One                            | 1,153     | 7102        | Jermiah's Italian Ice               | 1,420     | PH106       | Best Dry Cleaners               | 1,125     |
|             | Decorating Solution                   |           | 7103-104    | Relax In Comfort                    | 1,500     | PH108       | Great Clips                     | 1,312     |
| 6103        | Kelly & Kayden<br>Children's Boutique | 1,120     | 7105        | Windermere Shoes                    | 1,800     | PH110       | Merle Norman<br>Cosmetic Studio | 851       |
| 6104        | The Salt Scene                        | 1,438     | 7106        | GNC                                 | 1,139     | PH112       | Smoothie King                   | 1,125     |
| 6105-106    | AVAILABLE                             | 2,737     | 7107        | Autumn Nucci Salon                  | 1,151     | PH114       | Luxury Nails & Day Spa          | 2,713     |
| 6107-108    | AT&T Windermere                       | 2,100     | 7108        | Stretch Zone                        | 1,230     | 51444       | Shanghai Chinese                |           |
| 6109        | Gianni Vincent                        | 1,541     | 7109        | Sweet, Sassy &<br>Southern Boutique | 1,259     | PH116       | Restaurant                      | 1,125     |
|             | Jewelers                              |           |             |                                     |           | PH118       | Charles Schwab                  | 1,500     |
| 6110        | Ca Va Chic                            | 1,246     | 7110        | The Joint                           | 1,239     | PH120       | The Vineyard at Cascades        | 1,500     |
|             | Boutique Paris                        |           | PH100       | Wells Fargo                         | 3,671     | PH10UT      | LA Fitness                      | 45,000    |
| 7100        | Spoleto                               | 2,836     | PH102       | Publix                              | 51,673    | PH1PAD      | Panera                          | 4,550     |