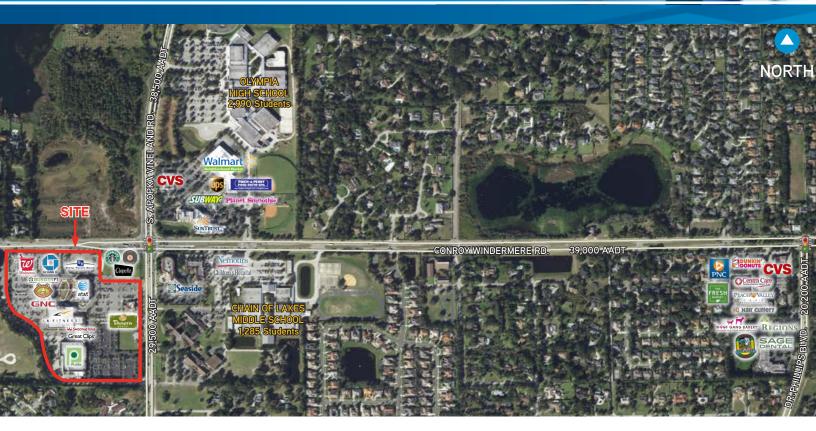

## **Property Highlights**

- > 2,737± SF space available for lease.
- > Co-anchors include Publix and LA Fitness.
- > Both Olympia High School & Chain of Lakes Middle
  School are approximately a half mile from the
  center 4,275 students combined.
- > Close proximity to the highly affluent communities of Isleworth and Bay Hill.

## **Location Map**

Owned & Regency<sup>•</sup> Managed by: Centers.

CHRISTIN JONES +1 407 362 6138 christin.jones@colliers.com