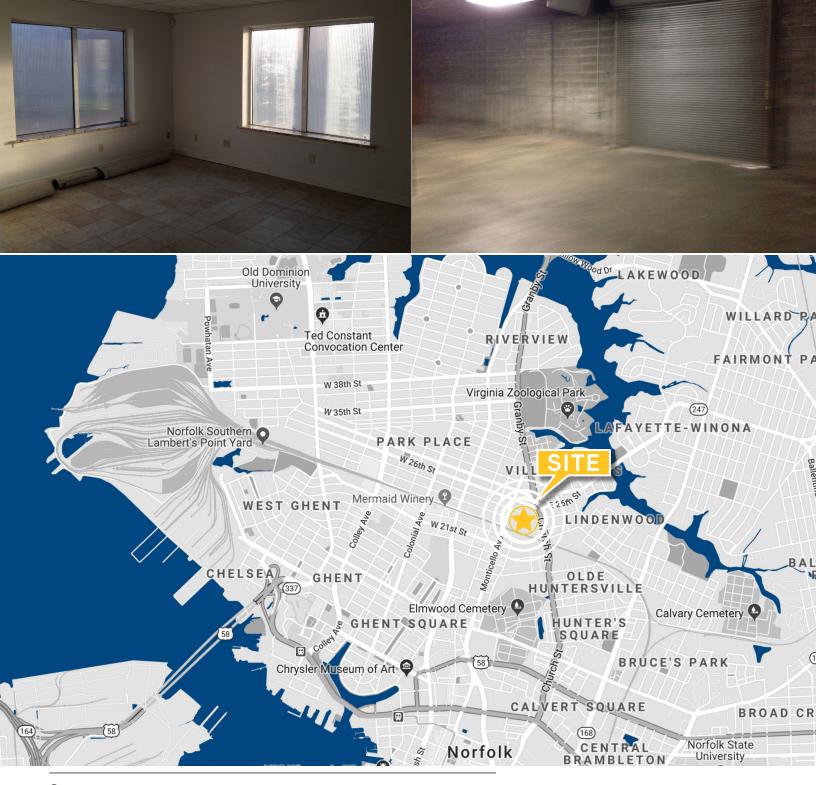

### **FEATURES**

- I-2 industrial zoning
- 3,200 SF
- 1,200 SF of office included
- Office: 38'x32'
- Warehouse: 62'x32'
- Mezz: 39'x32'

- 4 private offices and large reception area
- 2 ADA compliant bathrooms
- 12'x12' roll up door
- Fenced-in lot
- Completely refurbished offices featuring carpet, tile, granite Warehouse mezzanine
- Asking rate: \$2,500/month net of utilities