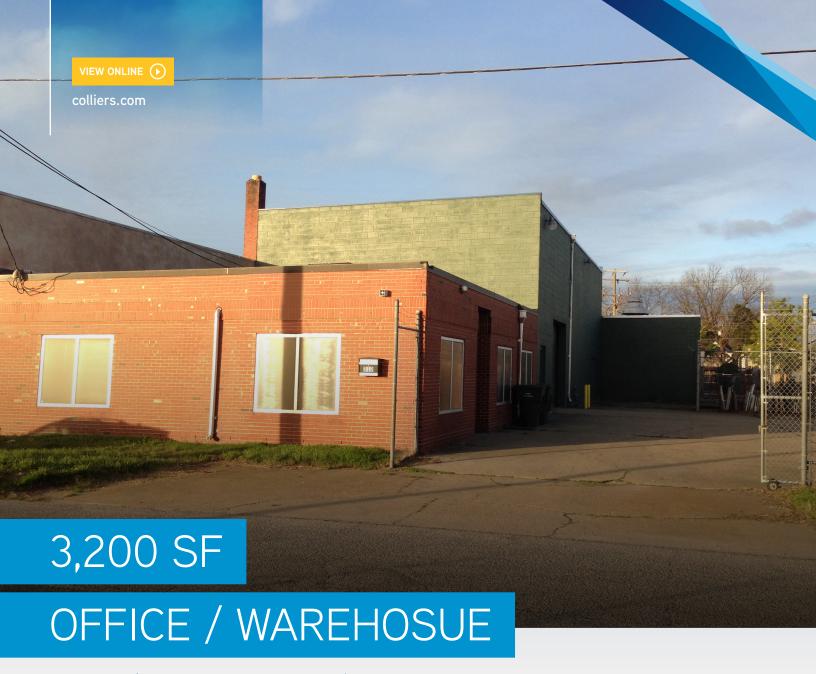

# FOR LEASE 312 West 24th Street, Norfolk | VA

### **FEATURES**

- I-2 industrial zoning
- 3,200 SF
- 1,200 SF of office included
- Office: 38'x32'
- Warehouse: 62'x32'
- Mezz: 39'x32'

- 4 private offices and large reception area
- 2 ADA compliant bathrooms
- 12'x12' roll up door
- Fenced-in lot
- Completely refurbished offices featuring carpet, tile, granite Warehouse mezzanine
- Asking rate: \$2,500/month net of utilities

Starting from:

\$2,500 MONTH NET

Colliers International 150 West Main St | Suite 1100 Norfolk, VA 23510 P: +1 757 490 3300 F: +1 757 490 1200