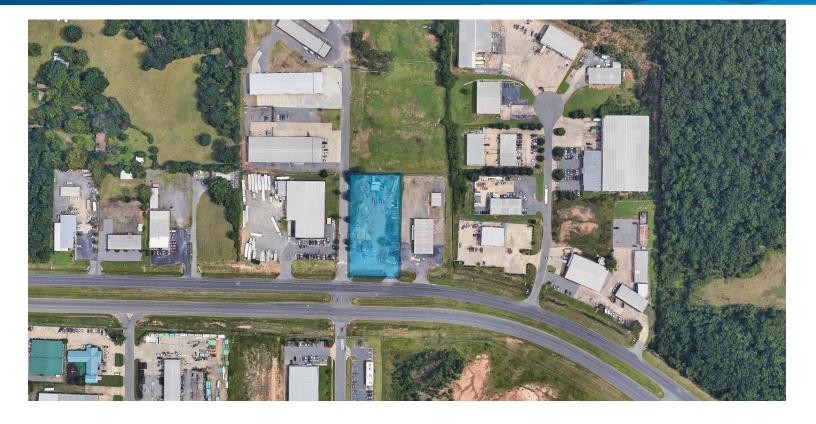

#### Location

This Maumelle Boulevard land is located at the intersection of Maumelle Boulevard and Inner Plan Drive with a curb cut in place.

#### **Property Features**

- > Sale price: \$653,500 (\$15.00/SF)
- > Prime land ready for development
- > 165 feet of frontage on Maumelle Boulevard
- > Excellent retail or restaurant site
- > Depth of lot: 264 feet

## NEIGHBORHOOD AERIAL