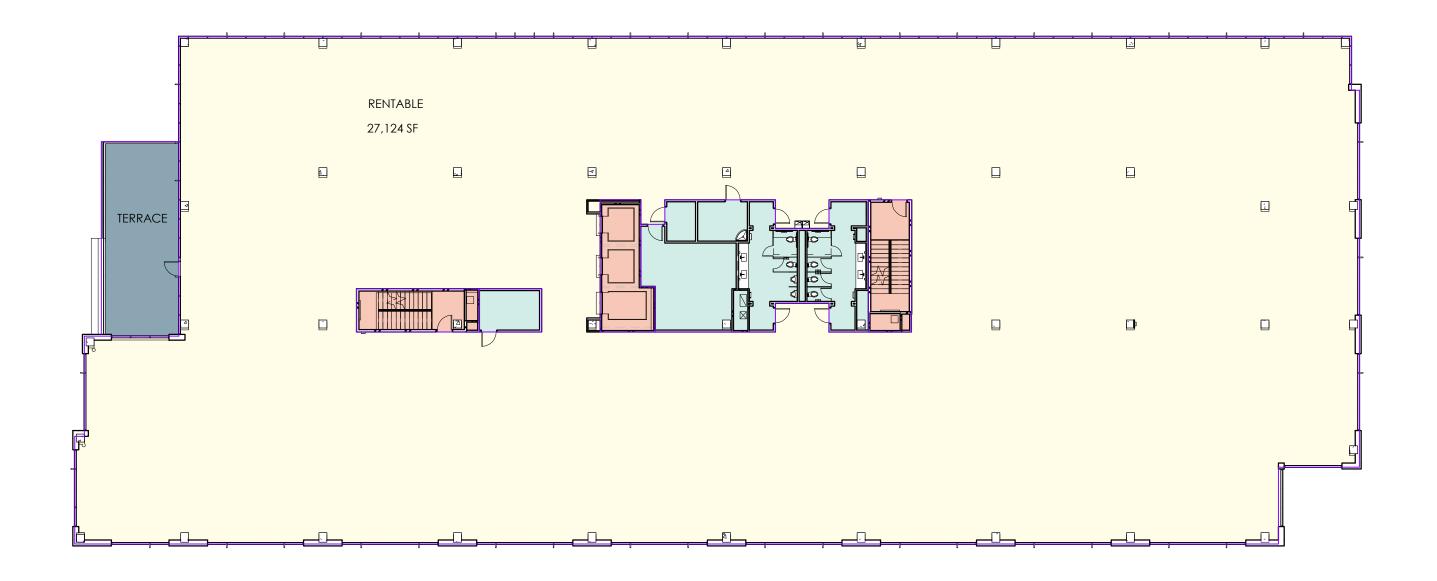

### Features:

- New 8-Story, Class A Office Development
- Conveniently Located in Exploding SoBro District
- Only +/- 40,000 Rentable Square Feet Remaining
- +/- 27,000 SF on the 6th floor including terrace with northerly views
- +/- 13,000 SF on ground floor for retail or office use
- Covered Parking with Ratio of 3.5 Parking Spaces Per 1,000 Square Feet of Leased Space
- Direct Walking Access to Downtown, Broadway, and SoBro Amenities
- Less Than a Minute to Inner Interstate Loop (1-40 1-65 1-24)
- Available Q4 2017
- Notable Tenants Include:
   Barge, Waggoner, Sumner and Cannon, Inc.
   Colliers International, The Mathews Company,
   R.C. Mathews Contractor
- LEED Certified