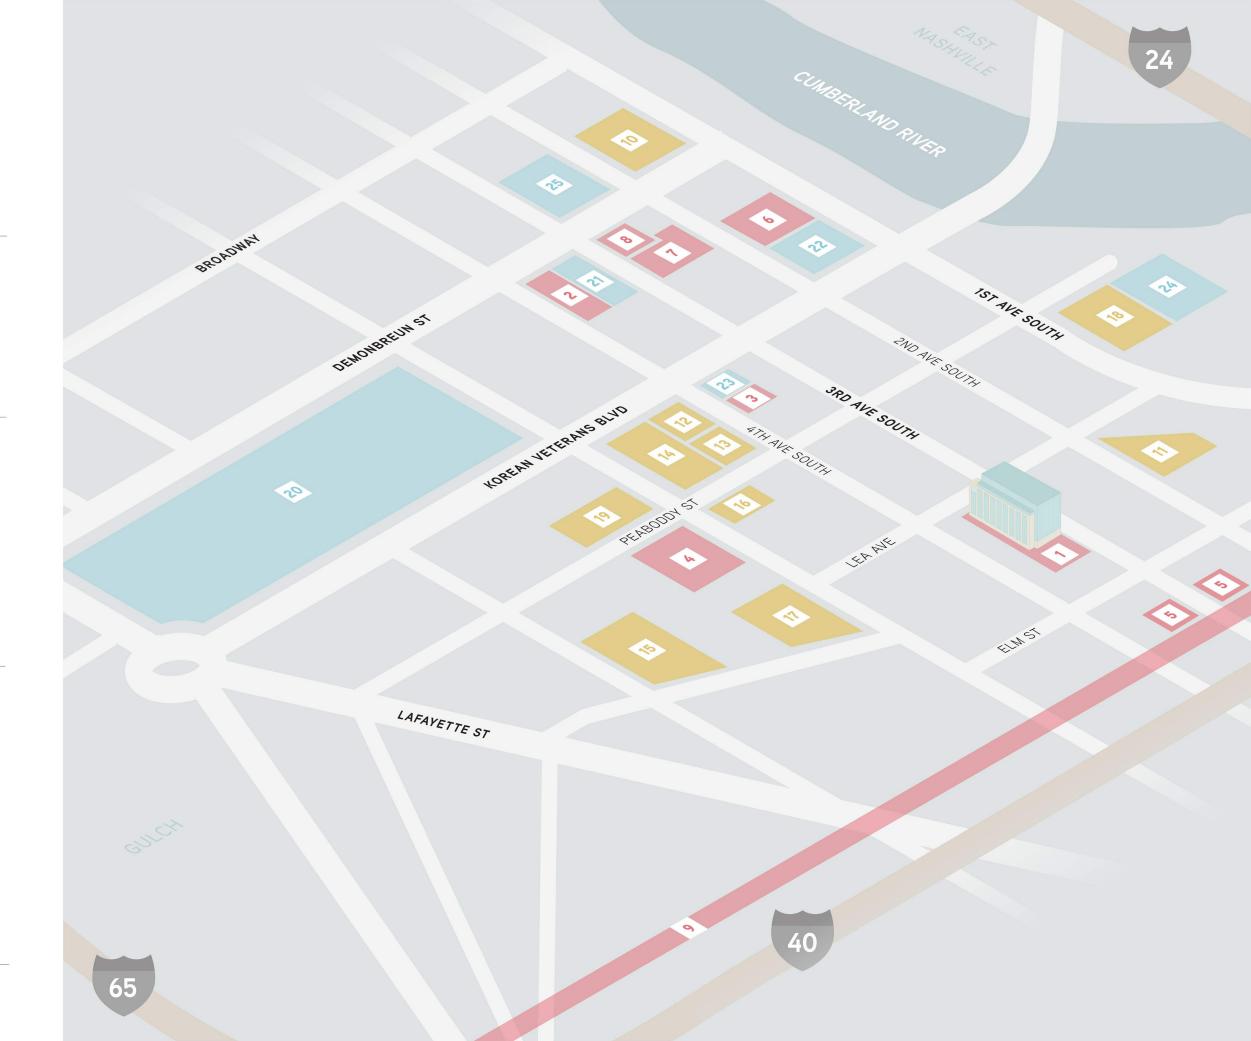

# **SOBRO DEVELOPMENT ACTIVITY**

### PROJECTS UNDER CONSTRUCTION

1 615 Third

2 Bridgestone Americas HQ

3 Martin's BBQ

4 Olmstead SoBro **Apartments** 

**5** Lifestyle Communities

**Apartments** 

6 222 2nd Ave

7 SoBro Apartments on 2nd

8 Avenue Diner

9 Division Street Connector

### PROPOSED PROJECTS

- 10 Congress Group Development
- 11 City Lights Condominiums
- 12 The Joseph Nashville Hotel
- 13 Holiday Inn & Suites
- 14 Spring Hill Suites, Residence Inn & **AC Hotel**

- 15 Beach Co. Apartments
- 16 Tru by Hilton & Home2 Suites
- 17 Hyatt House
- 18 MDHA Redevelopment
- 19 Margaritaville Hotel

### **EXISTING PROJECTS**

- 20 Music City Center
- 23 Bell Tower
- 21 Encore
- 22 Asurion Office
- 24 Trolley Barns 25 Pinnacle Building

SHANE DOUGLAS, CCIM 615.522.4115 shane.douglas@colliers.com

20' 10' 0 20