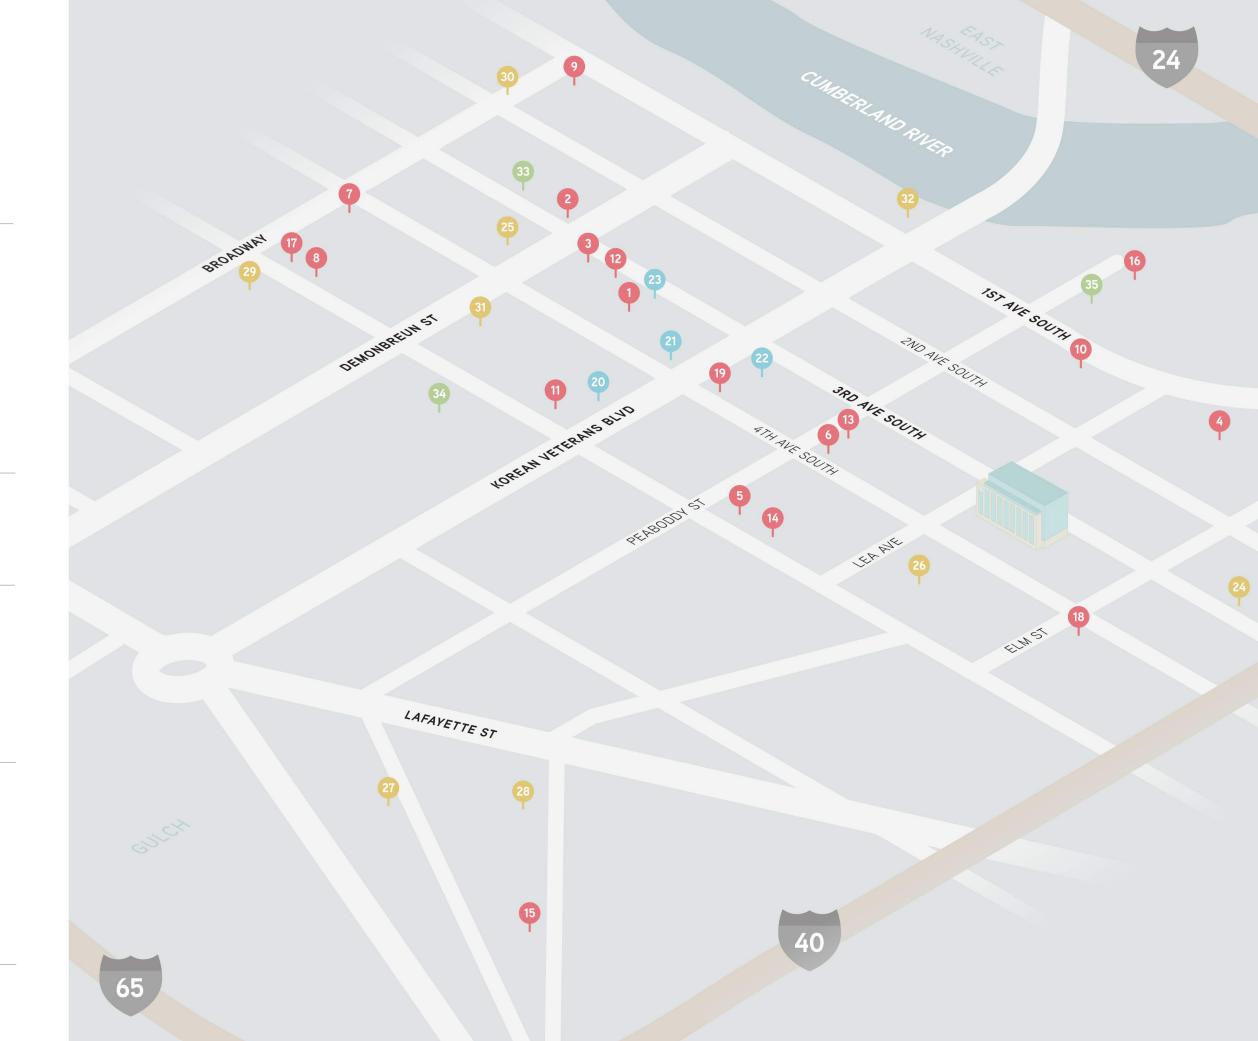

### **AMENITIES**

### FOOD/DRINK

1 Farmhouse

2 The Southern

3 Bakersfield

4 Husk

5 Subway

6 NuVo Burrito

7 Merchant's

8 The Palm

10 CREMA

9 Acme

## LODGING

20 The Omni

22 Hilton Garden Inn

21 Hampton Inn

23 Hyatt Place

11 Bongo Java

13 Quizno's

17 Pub 5

12 Jimmy John's

14 Bar Sovereign

15 Tennessee Brew Works 16 Pinewood Social

18 Primings Cigar Bar

19 Martin's BBQ

### **ENTERTAINMENT**

24 3rd and Lindsley

25 Schermerhorn Symphony Center

26 Rocketown

27 Third Man Records 28 City Winery

29 Bridgestone Arena

30 Broadway

31 Country Music Hall of Fame

32 Ascend Amphitheater

OTHER

33 Pinnacle Bank 34 Music City Center 35 Nashville Entrepreneur Center

SHANE DOUGLAS, CCIM 615.522.4115 shane.douglas@colliers.com