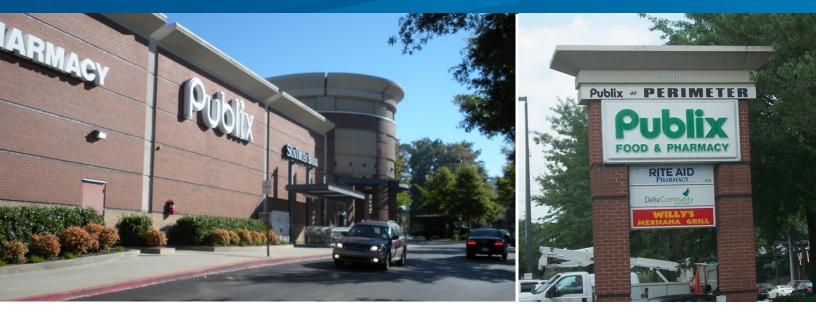

## OVERVIEW

Publix at Perimeter is a 75,000± SF neighborhood shopping center in the heart of the highly desirable central Perimeter / Sandy Springs submarket.

#### LOCATION

Located at the busy intersection of Hammond Dr and Peachtree-Dunwoody Rd, this highly visible center is anchored by one of the busiest Publix grocery stores in the state of Georgia. Successful co-tenants include Rite-Aid Pharmacy, Einstein Brothers Bagels and Willy's Mexican Grill.