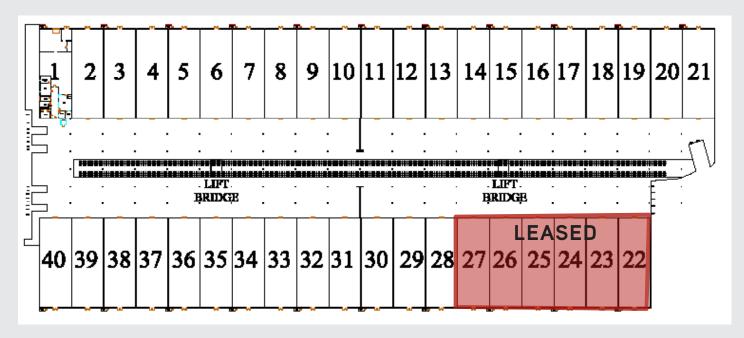

## FLOOR PLAN

# ±340,000 SF of Warehouse Space Available

- 135,000± SF of covered staging area
- 340,000± SF divided Into 10,000 SF bays
- Former cotton warehouse
- Rail Available CSX & Norfolk dual rail through center of building.
- Additional trailer parking available ample acreage
- Less Than 1/2 Mile to I-85
- 23 docks
- 19' Clear Ceiling Height
- 22 Rail Car Capacity