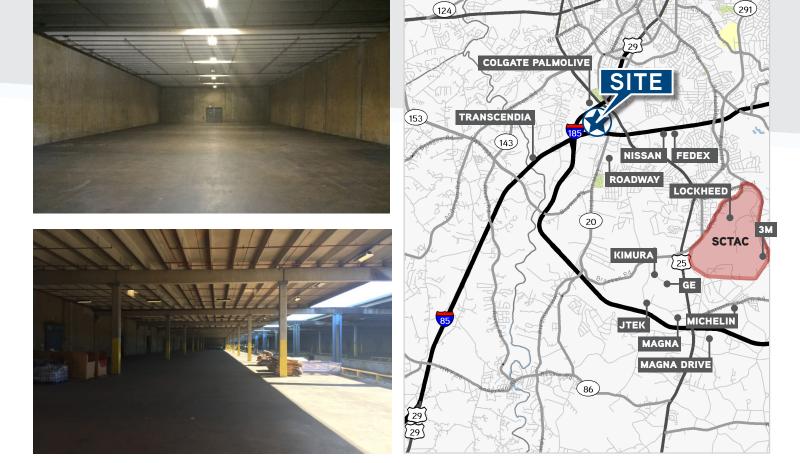

FOR LEASE | 625 S. Old Piedmont Highway, Greenville | SC

# ±340,000 SF of Warehouse Space Available

- 135,000± SF of covered staging area
- 340,000± SF divided Into 10,000 SF bays
- Former cotton warehouse
- Rail Available CSX & Norfolk dual rail through center of building.
- Additional trailer parking available ample acreage
- Less Than 1/2 Mile to I-85
- 23 docks
- 19' Clear Ceiling Height
- 22 Rail Car Capacity

#### **Garrett Scott**

Vice President +1 864 527 5453 garrett.scott@colliers.com

## **Brockton Hall**

Brokerage Associate +1 864 527 5441 brockton.hall@colliers.com



## **Colliers International**

55 E. Camperdown Way | Suite 200 Greenville, SC 29601 P: +1 864 297 4950



Accelerating success

## FLOOR PLAN



## PHOTOS & MAP