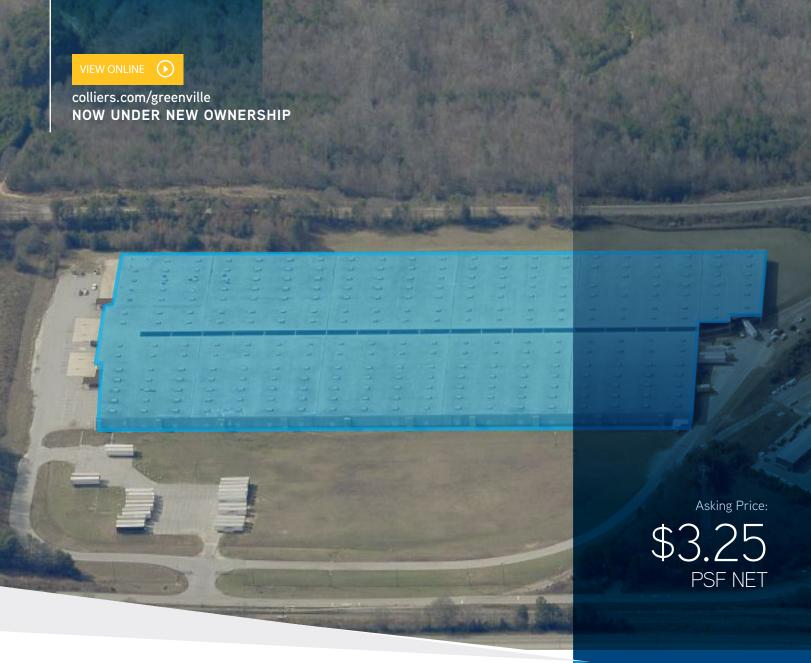

FOR LEASE | 625 S. Old Piedmont Highway, Greenville | SC

# ±340,000 SF of Warehouse Space Available

- 135,000± SF of covered staging area
- 340,000± SF divided Into 10,000 SF bays
- Former cotton warehouse
- Rail Available CSX & Norfolk dual rail through center of building.
- Additional trailer parking available ample acreage
- Less Than 1/2 Mile to I-85
- 23 docks
- 19' Clear Ceiling Height
- 22 Rail Car Capacity