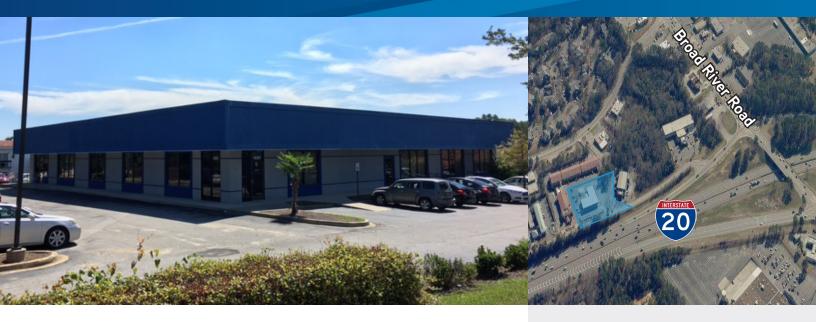

## 1325 Garner Lane

1325 Garner Lane is an  $\pm 7,720$  SF retail or office building which is zoned for general commercial use. The building is located near the intersection of Broad River Road and I-20, which makes it attractive for workforce access.

## **Building Amenities**

- > Excellent visibility from I-20
- > Subdividable for multiple tenants
- > ±10 parking spaces per 1,000 SF
- > 1.34 Acres with parking lot surrounding the building
- Constructed in 2007 and updated in 2012
- Ideal for an investor or owner occupant