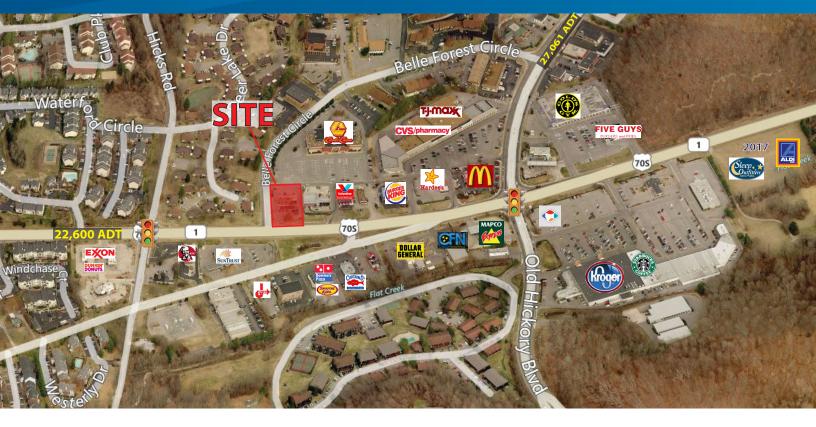

# Retail Pad | Bellevue Area

7134 HIGHWAY 70 SOUTH, NASHVILLE, TN 37221

#### Site Features

- > 0.6 AC (135'x200')
- > Proposed 6,000 SF retail building
- > 135' Road frontage on Highway 70 S
- > Located close to the intersection of Highway 70 S and Old Hickory Boulevard
- > Built-to-suit available
- > Traffic Count: 22,600 ADT on Highway 70 S