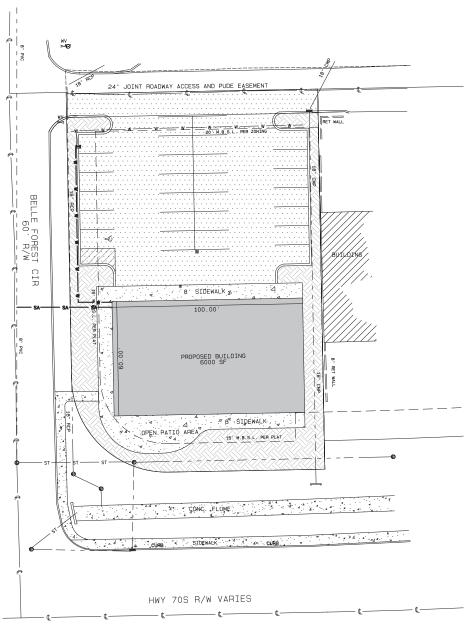

#### Site Plan >

7134 Highway 70 South, Nashville, TN 37221

#### Site Features

- > 0.6 AC (135'x200')
- > Proposed 6,000 SF retail building
- > 135' Road frontage on Highway 70 S
- > Located close to the intersection of Highway 70 S and Old Hickory Boulevard
- > Built-to-suit available
- > Traffic Count: 22,600 ADT on Highway 70 S