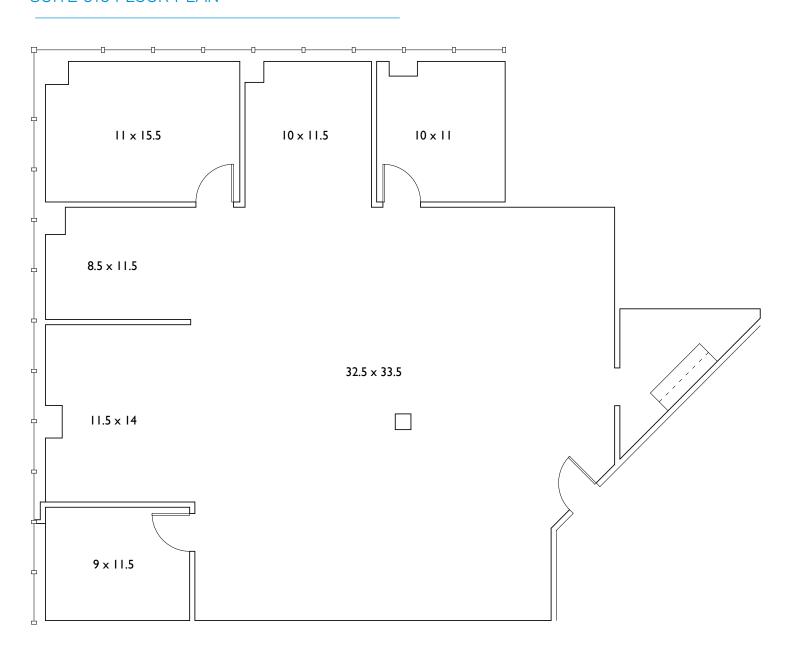

## SUITE 316 FLOOR PLAN

## KEY FEATURES/HIGHLIGHTS

> Suite 316: approx. 2,360 SF

> Lease rate: \$20.70/SF, Full Service

> Available 9/1/2018

> Easily accessible west Little Rock location

> Class "A" office park

> Free parking and conference room facilities