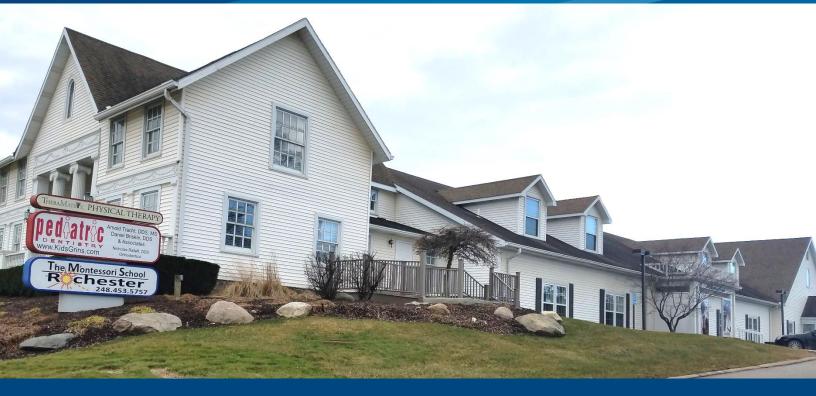

#### > PROPERTY HIGHLIGHTS

- 7,070 SF Sublease Space
- Large Built-Out Classrooms
- Private Entrance to Suite Directly Off Parking Lot
- Convenient Access With Plenty of Parking
- Part of the Historic John Fairchild Hamlin House Built In 1840

- 7,070 SF Sublease Space

- Large Built-Out Classrooms

- Private Entrance to Suite Directly Off Parking Lot

- Convenient Access With Plenty of Parking

- Part of the Historic John Fairchild Hamlin House Built In 1840