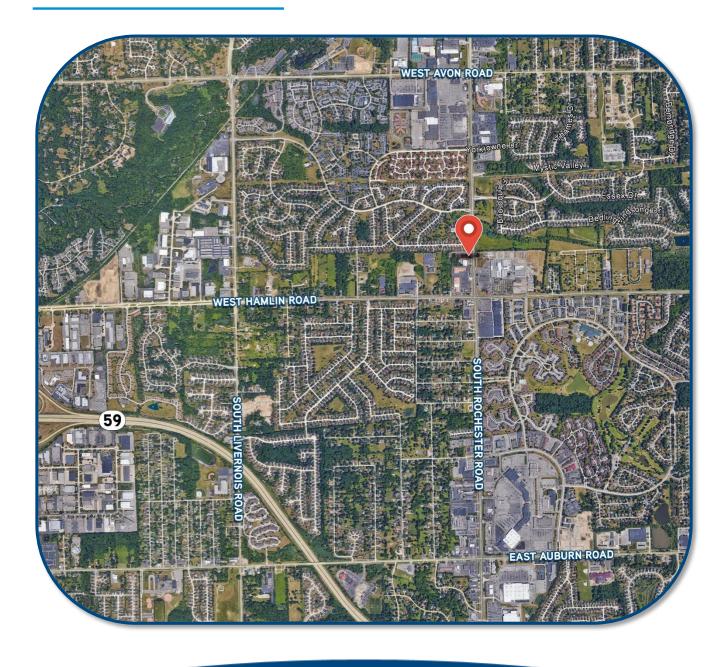

HILLS, MI



### **LONG TERM SUBLEASE AVAILABLE THROUGH JUNE 2020**

#### > PROPERTY HIGHLIGHTS

- 7,070 SF Sublease Space
- Large Built-Out Classrooms
- Private Entrance to Suite Directly Off Parking Lot
- Convenient Access With Plenty of Parking
- Part of the Historic John Fairchild Hamlin House Built In 1840

COLLIERS INTERNATIONAL
2 Corporate Drive | Suite 300
Southfield, Michigan 48076

## For More Information Call:

GARY P. GROCHOWSKI, SIOR
PHONE 248 540 1000 EXT 1856
gary.grochowski@colliers.com



colliers.com/detroit









FOR SUBLEASE > OFFICE

# **OFFICE CONDO ROCHESTER HILLS**



1812 S. ROCHESTER ROAD, SUITE 102 | ROCHESTER HILLS, MI

### > PROPERTY PHOTOS









## OFFICE CONDO ROCHESTER HILLS



1812 S. ROCHESTER ROAD, SUITE 102 | ROCHESTER HILLS, MI

### > AERIAL MAP



FOR SUBLEASE > OFFICE

# **OFFICE CONDO ROCHESTER HILLS**



1812 S. ROCHESTER ROAD, SUITE 102 | ROCHESTER HILLS, MI

### > BIRD'S EYE VIEW



GARY P. GROCHOWSKI, SIOR PHONE 248 540 1000 EXT 1856 EMAIL gary.grochowski@colliers.com



COLLIERS INTERNATIONAL 2 Corporate Dr. | Suite 300 Southfield, Michigan 48076

# **OFFICE CONDO ROCHESTER HILLS**



1812 S. ROCHESTER ROAD, SUITE 102 | ROCHESTER HILLS, MI

#### LOCATION MAP





## Office Availability

#### For Lease

Office Condo Rochester Hills



Rochester Hills, MI 48307

NFS Sale Price:

Lease Rate: \$11.50 NNN

Gross Sq Ft: 13,371 Vacant Sq Ft: 7.070 7.070 Min Available Sq Ft: Max Contiguous Sq Ft: 7,070

% Occupied:

1840 / 1993 Date Built/Rehab: T I Allowance: **TBD** Pass Thrus: TBD

Property Taxes/Year:

Parking: Ample

#### For