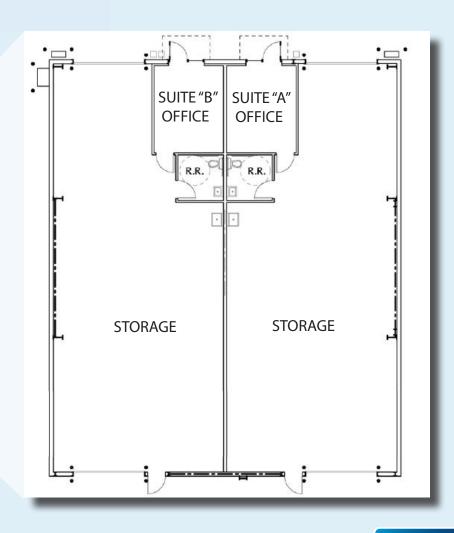

# FOR SALE OR LEASE OFFICE / WAREHOUSE BUILDING SITE PLAN > FLOOR PLAN

5903 NATHANIEL WAY, BAKERSFIELD, CA 93313

COLLIERS INTERNATIONAL 10000 Stockdale Highway, Suite 102 Bakersfield, CA 93311 www.colliers.com/bakersfield

#### **HIGHLIGHTS**

- > Building Size: 4,000 SF
- > Office Size: 200+/- SF per suite
- > Includes one (1) private office, one (1) restroom and mezzanine storage above office
- > Parcel Size: 0.27 acres
- > Construction: Prefabricated metal building with nice professional stucco and stone facade
- > Zoning: M-1, Light Industrial
- > Parking: Six (6) spaces
- > Fenced yard with a private sliding gate
- > Clear Height: 16'-20'
- > Two (2) 12' x 12' ground level roll-up doors in Suite B
- > Two (2) 12' x 14' ground level roll up doors in Suite A
- > Utilities: