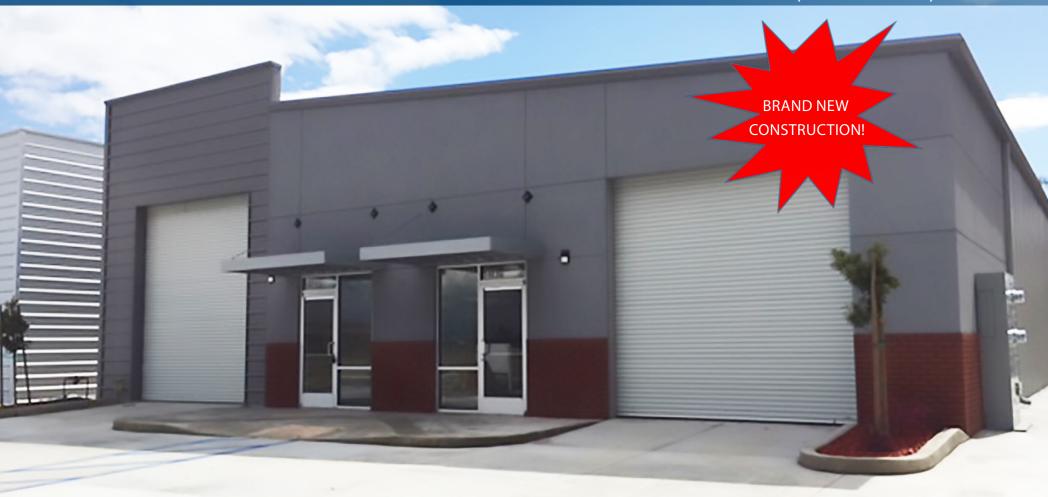

### FOR SALE OR LEASE OFFICE / WAREHOUSE BUILDING

5903 NATHANIEL WAY, BAKERSFIELD, CA 93313

WESLEY MCDONALD SENIOR VICE PRESIDENT I PRINCIPAL CENTRAL CALIFORNIA INDUSTRIAL PROPERTIES TEAM LICENSE NUMBER 01511739 DIR: 661 631 3828 wesley.mcdonald@colliers.com STEPHEN J. HAUPT, SIOR SENIOR VICE PRESIDENT | PRINCIPAL CENTRAL CALIFORNIA INDUSTRIAL PROPERTIES TEAM LICENSE NUMBER 0083850 DIR: 661 631 3812 stephen.haupt@colliers.com

### FOR SALE OR LEASE OFFICE / WAREHOUSE BUILDING PROPERTY INFORMATION

5903 NATHANIEL WAY, BAKERSFIELD, CA 93313

**5903 Nathaniel Way** is located in a M-1, Light Industrial Zone, on approximately 0.27 acres in Southwest Bakersfield close to White Lane, District Boulevard and Highway 99.

#### **HIGHLIGHTS**

- > Building Size: 4,000 SF
- > Office Size: 200+/- SF per suite
- > Includes one (1) private office, one (1) restroom and mezzanine storage above office
- > Parcel Size: 0.27 acres
- > Construction: Prefabricated metal building with nice professional stucco and stone facade
- > Zoning: M-1, Light Industrial
- > Parking: Six (6) spaces
- > Fenced yard with a private sliding gate
- > Clear Height: 16'-20'
- > Two (2) 12' x 12' ground level roll-up doors in Suite B
- > Two (2) 12' x 14' ground level roll up doors in Suite A
- > Utilities: