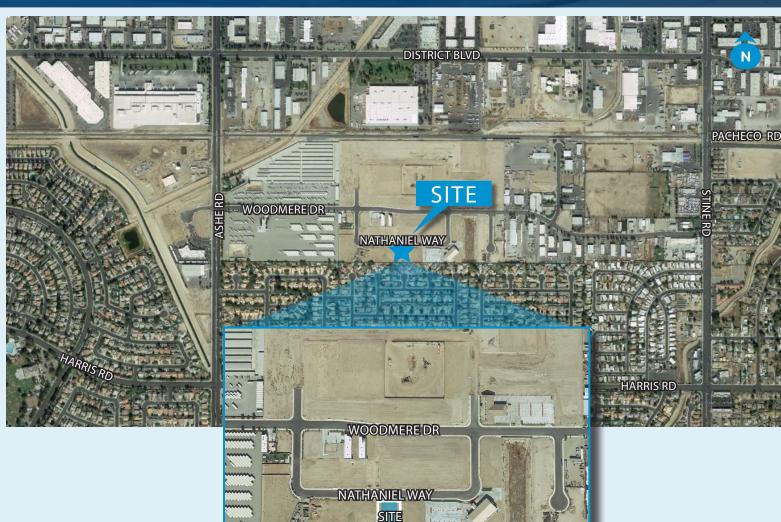

# FOR SALE OR LEASE OFFICE / WAREHOUSE BUILDING AERIAL MAP

5903 NATHANIEL WAY, BAKERSFIELD, CA 93313

### FOR SALE OR LEASE OFFICE / WAREHOUSE BUILDING PROPERTY INFORMATION

5903 NATHANIEL WAY, BAKERSFIELD, CA 93313

**5903 Nathaniel Way** is located in a M-1, Light Industrial Zone, on approximately 0.27 acres in Southwest Bakersfield close to White Lane, District Boulevard and Highway 99.