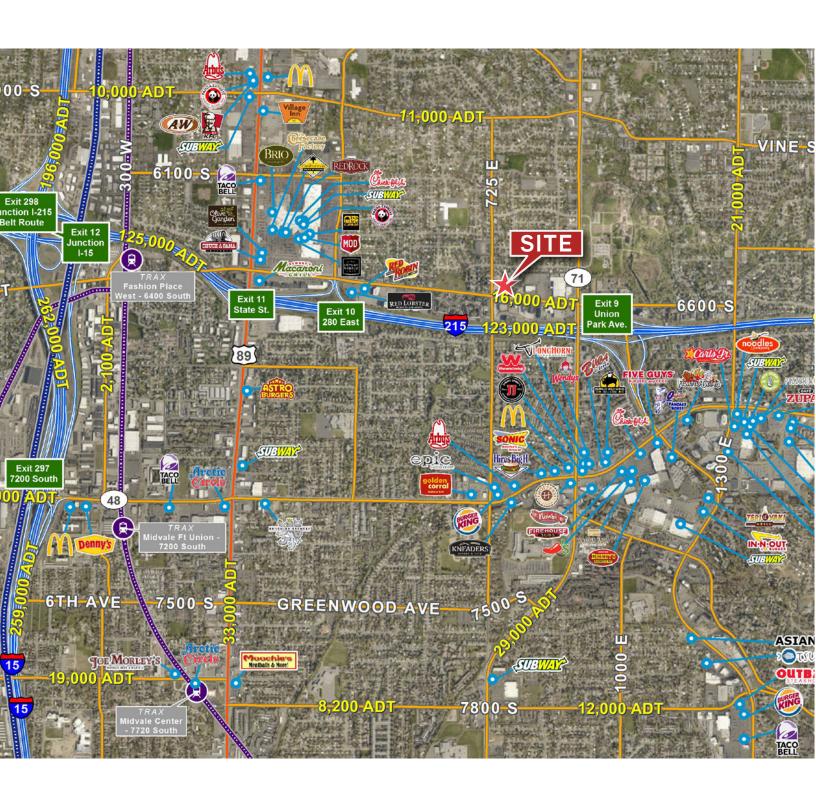

## **Property Information**

- > Entire 2nd floor available: 7,238 SF
- Incredible mountain views
- > Timeless architecture
- Immediate freeway access to Union Park Ave. interchange
- Located less than a mile from Fashion Place Mall and Ft. Union amenities and services
- > Monument signage available
- > Lease rate \$21.00 per square foot, Full Service
- Can be subdivided