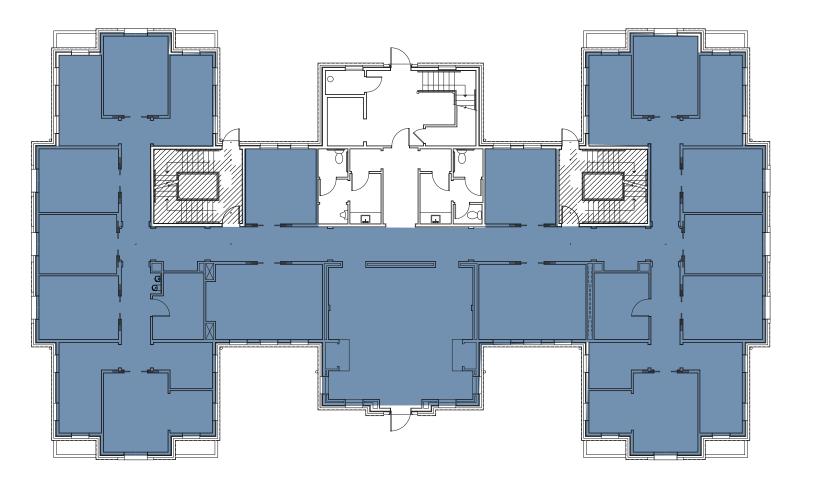

## New to Market Office Building

737 EAST WINCHESTER SALT LAKE CITY, UTAH 84107

Upper Floor - 7,238 SF