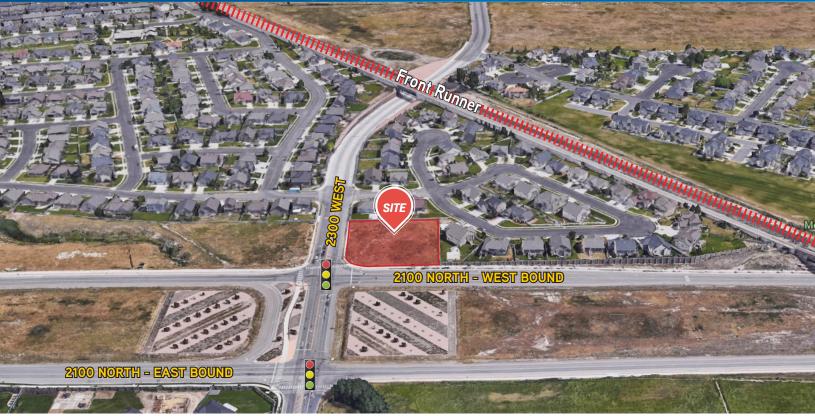

## FOR SALE > COMMERCIAL LAND Hard Corner Commercial Land

2300 WEST 2100 NORTH LEHI, UTAH 84043

## Property Information

- > 0.92 Acres
- > Highly visible signalized corner
- > 370 feet of frontage road
- > All utilities available
- > Zoning: C-Zone (Commercial Development)
- > Permitted uses are general commercial, retail, and professional office
- > Priced at \$841,579 (\$21.00 PSF)