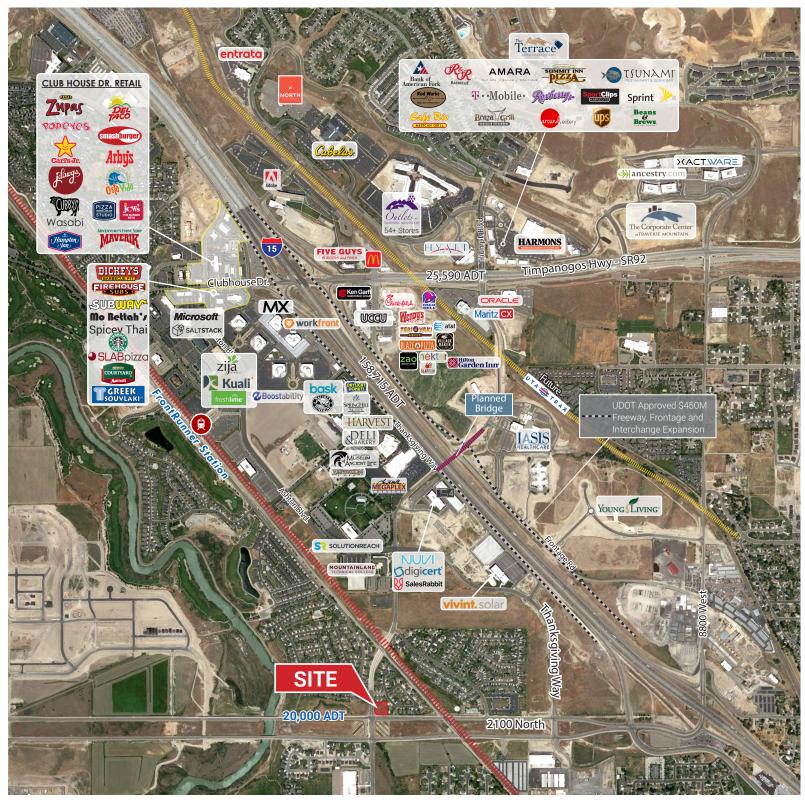

## FOR SALE > COMMERCIAL LAND Hard Corner Commercial Land

2300 WEST 2100 NORTH LEHI, UTAH 84043

## Property Information

- > 0.92 Acres
- > Highly visible signalized corner
- > 370 feet of frontage road
- > All utilities available
- > Zoning: C-Zone (Commercial Development)
- > Permitted uses are general commercial, retail, and professional office
- > Priced at \$841,579 (\$21.00 PSF)