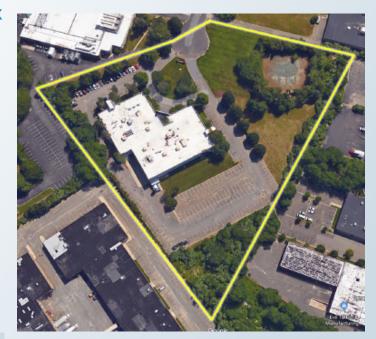

e Success, NY 11042 T. 516 328 6500 F. 516 328 6749 www.colliers.com

# 100 Davids Drive

### HAUPPAUGE, NY 11788

PROPERTY SPECIFICATIONS

#### CORPORATE HEADQUARTERS BUILDING IN THE HAUPPAUGE BUSINESS PARK

| BUILDING SIZE:   | +/- 65,500 SF                       |
|------------------|-------------------------------------|
| AVAILABLE SPACE: | +/- 32,750 SF (1st Floor) Divisible |
| PLOT SIZE:       | 6.7 Acres                           |
| HEAT:            | Gas                                 |
| LOADING;         | 2 Drive Ins/1 Loading Dock          |
| SPRINKLERED:     | Yes                                 |
| PARKING:         | +/- 215 + plus additional land bank |
| A/C:             | Fully                               |
| ASKING RENT:     | Upon Request                        |



- 2 story office/R&D/flex building
- Infrastructure includes clean rooms, static floors, R&D areas, test labs and more
- Building & Property maintained in excellent condition with new roof and HVAC installed in summer of 2016
- On sewers
- Full size commercial kitchen with cafeteria
- Professional landscaping & mature plantings throughout
- Located directly off the Northern State Parkway Service Road with close proximity to Route. 111, Long Island Expressway, Nesconset Highway, Sunken Meadow Parkway and Veterans Memorial Highway

Colliers

# Hauppauge Park Overview



- 1,500+ BUSINESSES
- ONGOING EXPANSION/UPGRADE TO THE SEWER SYSTEM
- OVER 55,000 EMPLOYEES REPRESENTING A HEALTHY WORKFORCE
- EXTREMELY ACCESSIBLE THROUGH PUBLIC OR PRIVATE TRANSPORTATION
- HOME OF SEVERAL FORTUNE 500, PUB