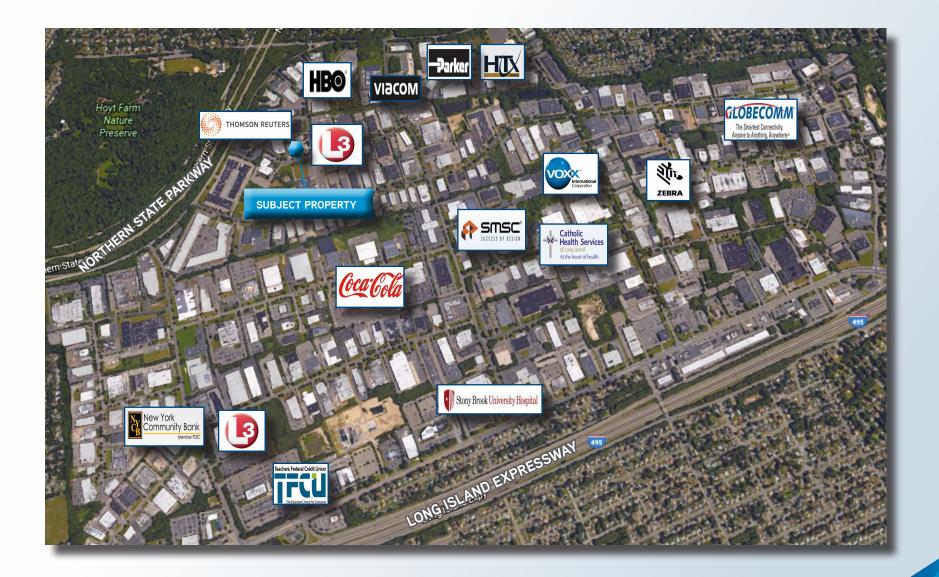

Professional landscaping & mature plantings throughout
- Located directly off the Northern State Parkway Service Road with close proximity to Route. 111, Long Island Expressway, Nesconset Highway, Sunken Meadow Parkway and Veterans Memorial Highway

Colliers

# Hauppauge Park Overview



- 1,500+ BUSINESSES
- ONGOING EXPANSION/UPGRADE TO THE SEWER SYSTEM
- OVER 55,000 EMPLOYEES REPRESENTING A HEALTHY WORKFORCE
- EXTREMELY ACCESSIBLE THROUGH PUBLIC OR PRIVATE TRANSPORTATION
- HOME OF SEVERAL FORTUNE 500, PUBLICLY TRADED AND GLOBAL COMPANIES ALONG WITH MANY SUCCESSFUL LOCAL BUSINESSES TO COMPLIMENT EACH OTHER
- ONE OF THE LARGEST PLANNED INDUSTRIAL PARKS IN THE COUNTRY WITH OVER 1,400 ACRES OF DEVELOPMENT DIRECTLY OFF THE LONG ISLAND EXPRESSWAY EXITS 53-56



# Notable Users in Hauppauge





### Floor Plan





### Site Plans

SURVEY

SITE



#### 100 DAVIDS DRIVE, HAUPPAUGE, NY 11788

Sin 200?











#### CONTACT DETAILS

P +1 516 328 6500 F +1 516 328 6749

Colliers International LI Inc. 1981 Marcus Avenue E104 Lake Success, NY 11042

www.colliers.com