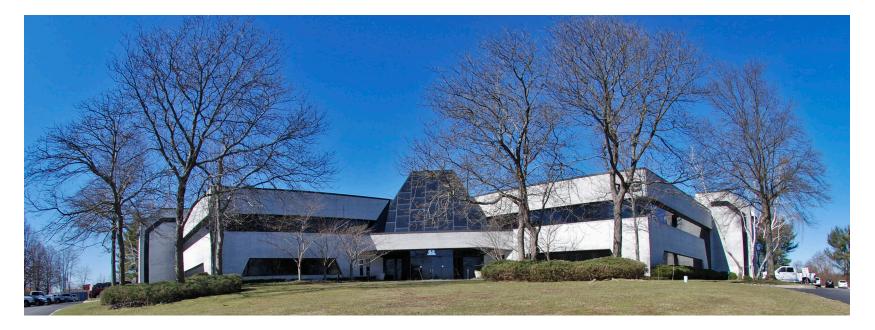

FOR LEASE > OFFICE/FLEX/R&D SPACE

100 DAVIDS DRIVE, HAUPPAUGE, NY 11788

+/- 32,750 SF ON SEWERS (DIVISIBLE)

SITUATED ON THE HIGHEST POINT IN THE HAUPPAUGE INDUSTRIAL PARK

STEVEN D'ORAZIO 516 284 3431 | DIRECT DIAL LONG ISLAND, NY steven.dorazio@colliers.com JASON MAIETTA 516 284 3410 | DIRECT DIAL LONG ISLAND, NY jason.maietta@colliers.com COLLIERS INTERNATIONAL

# 100 Davids Drive

### HAUPPAUGE, NY 11788

PROPERTY SPECIFICATIONS

#### CORPORATE HEADQUARTERS BUILDING IN THE HAUPPAUGE BUSINESS PARK

| BUILDING SIZE:   | +/- 65,500 SF                       |
|------------------|-------------------------------------|
| AVAILABLE SPACE: | +/- 32,750 SF (1st Floor) Divisible |
| PLOT SIZE:       | 6.7 Acres                           |
| HEAT:            | Gas                                 |
| LOADING;         | 2 Drive Ins/1 Loading Dock          |
| SPRINKLERED:     | Yes                                 |
| PARKING:         | +/- 215 + plus additional land bank |
| A/C:             | Fully                               |
| ASKING RENT:     | Upon Request                        |

- 2 story office/R&D/flex building
- Infrastructure includes clean rooms, static floors, R&D areas, test labs and more
- Building & Property maintained in excellent condition with new roof and HVAC installed in summer of 2016
- On sewers
- Full size commercial kitchen with cafeteria
- Professional landscaping & mature plantings throughout
- Located directly off the Northern State Parkway Service Road with close proximity to Route. 111, Long Island Expressway, Nesconset Highway, Sunken Meadow Parkway and Veterans Memorial Highway