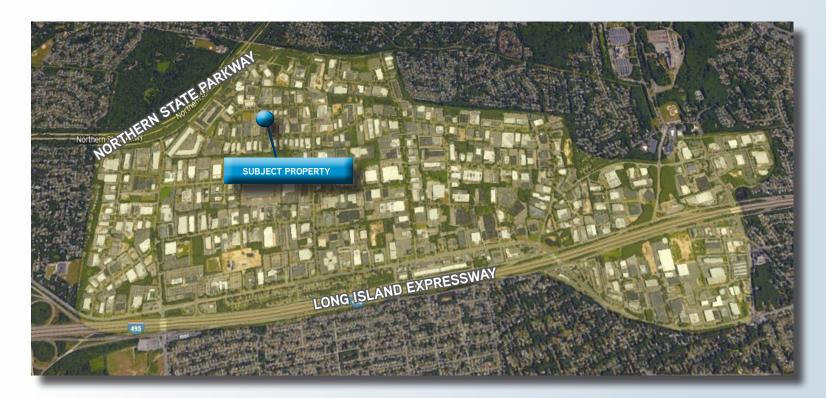

# Hauppauge Park Overview

- 1,500+ BUSINESSES
- ONGOING EXPANSION/UPGRADE TO THE SEWER SYSTEM
- OVER 55,000 EMPLOYEES REPRESENTING A HEALTHY WORKFORCE
- EXTREMELY ACCESSIBLE THROUGH PUBLIC OR PRIVATE TRANSPORTATION
- HOME OF SEVERAL FORTUNE 500, PUBLICLY TRADED AND GLOBAL COMPANIES ALONG WITH MANY SUCCESSFUL LOCAL BUSINESSES TO COMPLIMENT EACH OTHER
- ONE OF THE LARGEST PLANNED INDUSTRIAL PARKS IN THE COUNTRY WITH OVER 1,400 ACRES OF DEVELOPMENT DIRECTLY OFF THE LONG ISLAND EXPRESSWAY EXITS 53-56