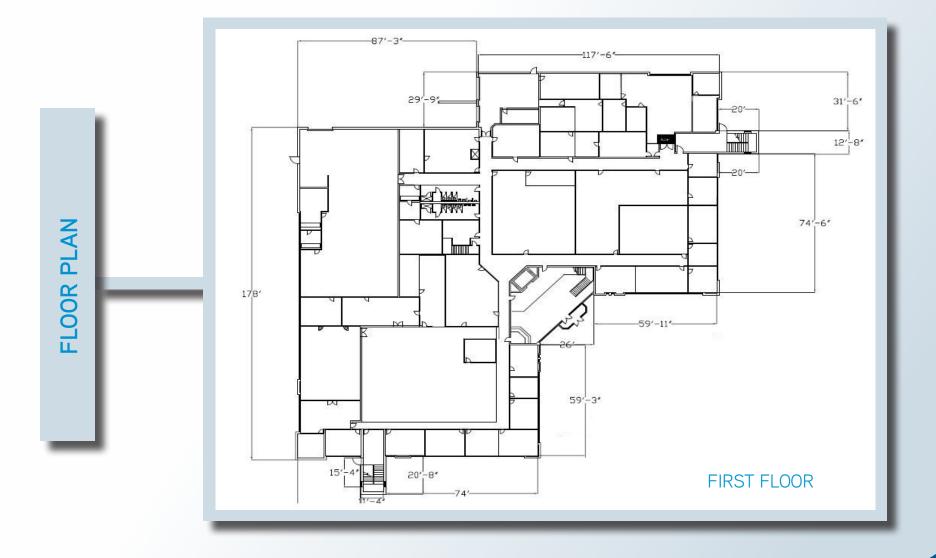

ping & mature plantings throughout
- Located directly off the Northern State Parkway Service Road with close proximity to Route. 111, Long Island Expressway, Nesconset Highway, Sunken Meadow Parkway and Veterans Memorial Highway

Colliers

# Hauppauge Park Overview



- 1,500+ BUSINESSES
- ONGOING EXPANSION/UPGRADE TO THE SEWER SYSTEM
- OVER 55,000 EMPLOYEES REPRESENTING A HEALTHY WORKFORCE
- EXTREMELY ACCESSIBLE THROUGH PUBLIC OR PRIVATE TRANSPORTATION
- HOME OF SEVERAL FORTUNE 500, PUBLICLY TRADED AND GLOBAL COMPANIES ALONG WITH MANY SUCCESSFUL LOCAL BUSINESSES TO COMPLIMENT EACH OTHER
- ONE OF THE LARGEST PLANNED INDUSTRIAL PARKS IN THE COUNTRY WITH OVER 1,400 ACRES OF DEVELOPMENT DIRECTLY OFF THE LONG ISLAND EXPRESSWAY EXITS 53-56



# Notable Users in Hauppauge





### Floor Plan





### Site Plans

SURVEY

SITE



#### 100 DAVIDS DRIVE, HAUPPAUGE, NY 11788

Sin 200?











#### CONTACT DETAILS

P +1 516 328 6500 F +1 516 328 6749

Colliers International LI Inc. 1981 Marcus Avenue E104 Lake Success, NY 11042

www.colliers.com