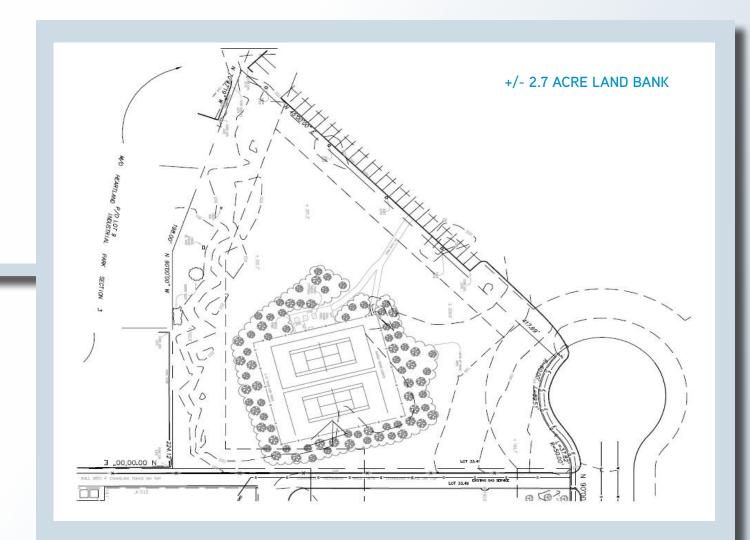

oad with close proximity to Route. 111, Long Island Expressway, Nesconset Highway, Sunken Meadow Parkway and Veterans Memorial Highway

Colliers

# Hauppauge Park Overview



- 1,500+ BUSINESSES
- ONGOING EXPANSION/UPGRADE TO THE SEWER SYSTEM
- OVER 55,000 EMPLOYEES REPRESENTING A HEALTHY WORKFORCE
- EXTREMELY ACCESSIBLE THROUGH PUBLIC OR PRIVATE TRANSPORTATION
- HOME OF SEVERAL FORTUNE 500, PUBLICLY TRADED AND GLOBAL COMPANIES ALONG WITH MANY SUCCESSFUL LOCAL BUSINESSES TO COMPLIMENT EACH OTHER
- ONE OF THE LARGEST PLANNED INDUSTRIAL PARKS IN THE COUNTRY WITH OVER 1,400 ACRES OF DEVELOPMENT DIRECTLY OFF THE LONG ISLAND EXPRESSWAY EXITS 53-56



# Notable Users in Hauppauge





### Floor Plan





### Site Plans

SURVEY

SITE



#### 100 DAVIDS DRIVE, HAUPPAUGE, NY 11788

Sin 200?











#### CONTACT DETAILS

P +1 516 328 6500 F +1 516 328 6749

Colliers International LI Inc. 1981 Marcus Avenue E104 Lake Success, NY 11042

www.colliers.com