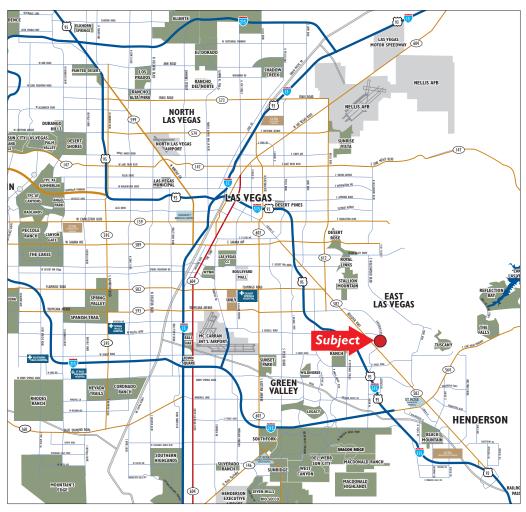

# EMPIRE MESA INDUSTRIAL DEVELOPMENT

939 & 931 Empire Mesa Way, Henderson, NV 89011