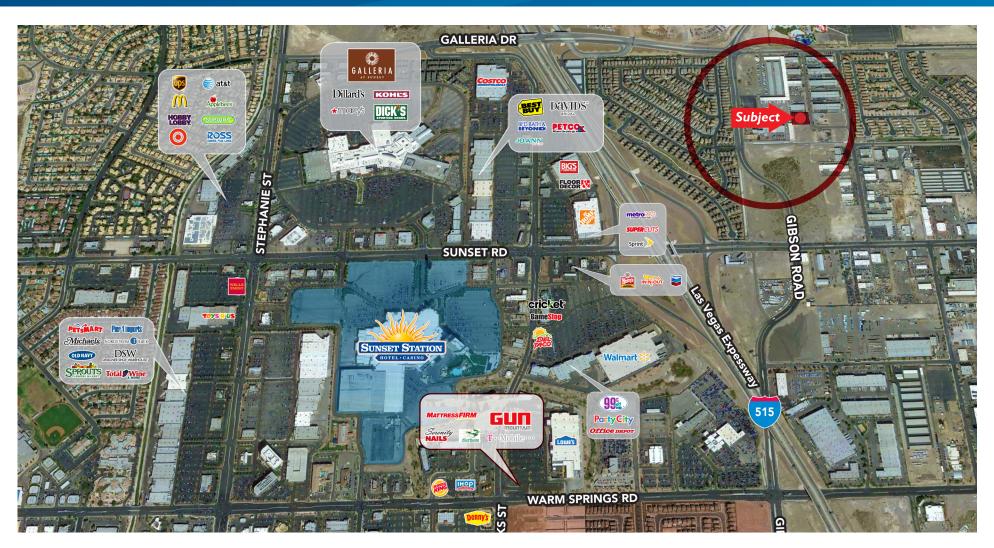

# EMPIRE MESA INDUSTRIAL DEVELOPMENT

939 & 931 Empire Mesa Way, Henderson, NV 89011