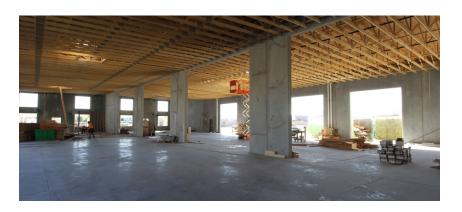

**BUILDING SIZE:**  $\pm 14,000$  SF, Divisible to  $\pm 7,000$  SF

**POWER:** 400 amps, 3-Phase Power

**RESTROOMS:** Two (2), Warehouse restrooms are available,

Plumbing set for additional connection.

SPRINKLERED: Yes
CLEAR HEIGHT: 18'
GAS: Yes
YARD: Yes

GRADE LEVEL LOADING DOORS: Five (5) per 7,000 SF - Fourteen (14) Total

OVERSIZED DRIVE THROUGH GRADE LEVEL DOORS:

Four (4) These doors connect both suites and allow the building to have 14,000 SF of

contigious space