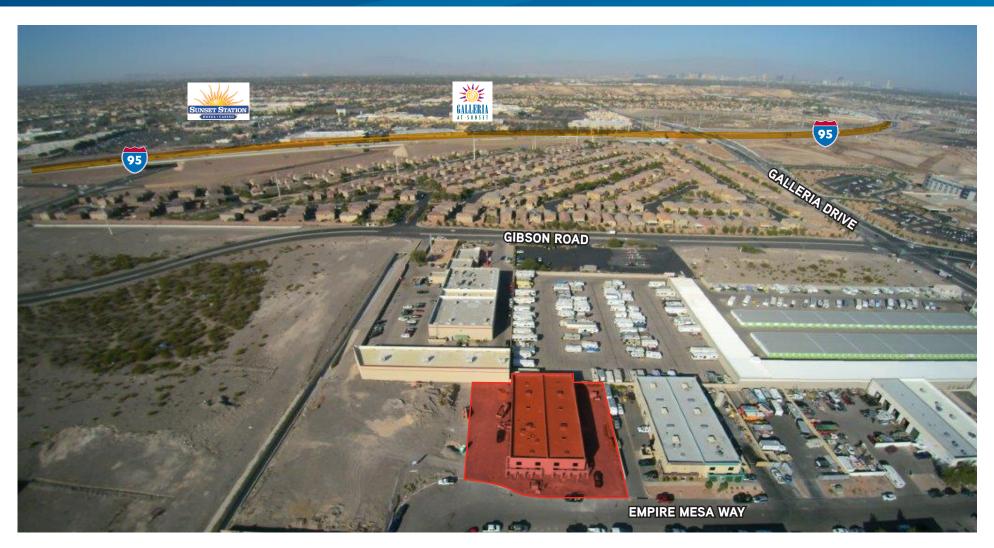

# EMPIRE MESA INDUSTRIAL DEVELOPMENT

939 & 931 Empire Mesa Way, Henderson, NV 89011