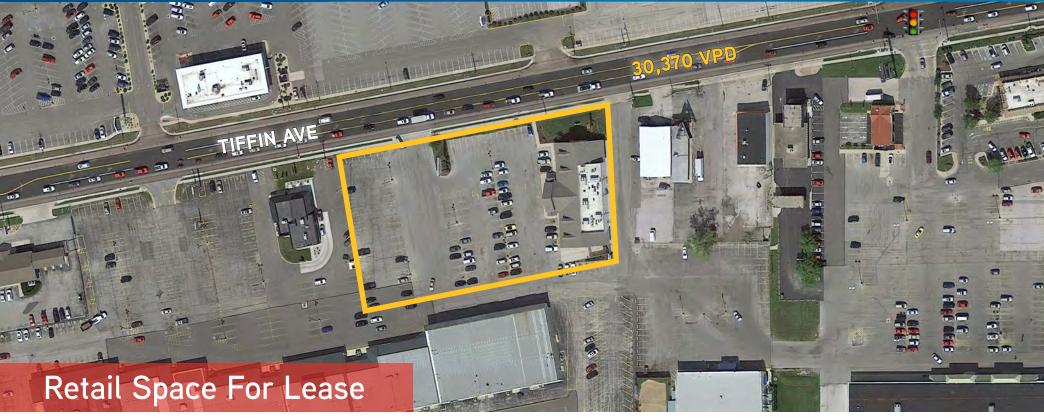

### **Property Highlights**

- > Approximately 1 Acre pad next to proposed Panda Express
- > Available for Ground Lease or BTS
- > Highly skilled and educated employment base
- > Active retail market in Northwest Ohio with deep retail and QSR presence
- > Great exposure with over 30,000 VPD passing the site
- > Strong demographics one of the strongest small markets
- > Findlay has been ranked the top micropolitan community in the U.S. (Site Selection Magazine)