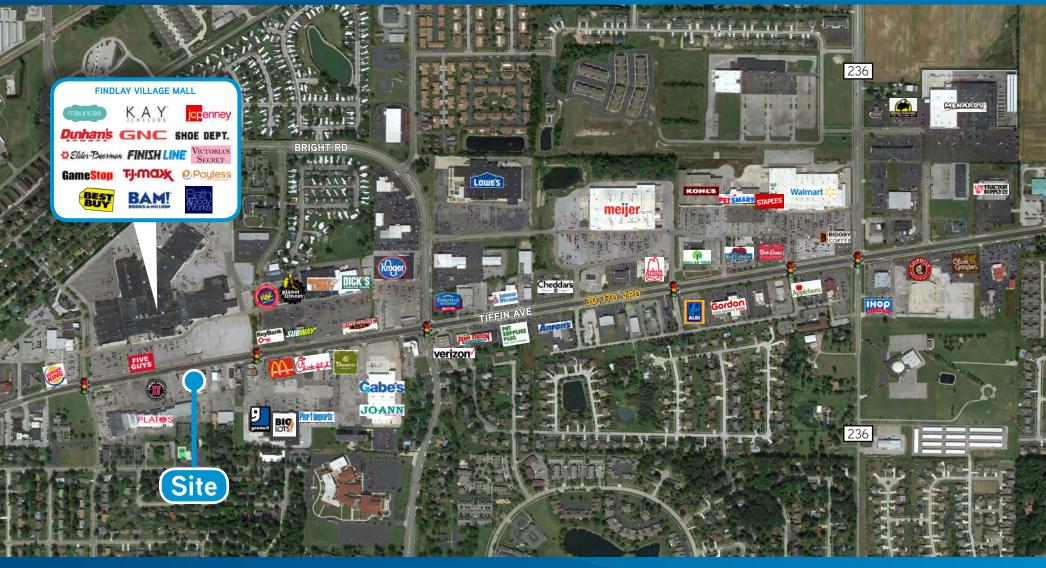

### **Property Highlights**

- > Approximately 1 Acre pad next to proposed Panda Express
- > Available for Ground Lease or BTS
- > Highly skilled and educated employment base
- > Active retail market in Northwest Ohio with deep retail and QSR presence
- > Great exposure with over 30,000 VPD passing the site
- > Strong demographics one of the strongest small markets
- > Findlay has been ranked the top micropolitan community in the U.S. (Site Selection Magazine)