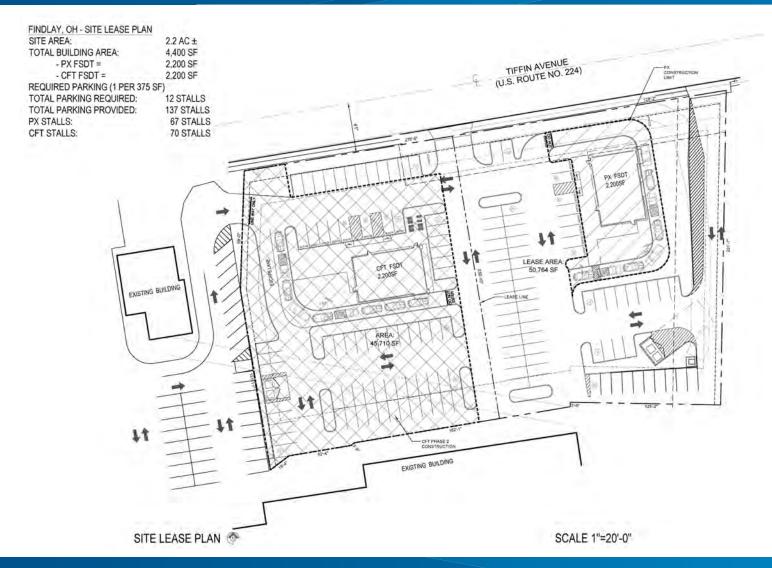

### **Property Highlights**

- > Approximately 1 Acre pad next to proposed Panda Express
- > Available for Ground Lease or BTS
- > Highly skilled and educated employment base
- > Active retail market in Northwest Ohio with deep retail and QSR presence
- > Great exposure with over 30,000 VPD passing the site
- > Strong demographics one of the strongest small markets
- > Findlay has been ranked the top micropolitan community in the U.S. (Site Selection Magazine)