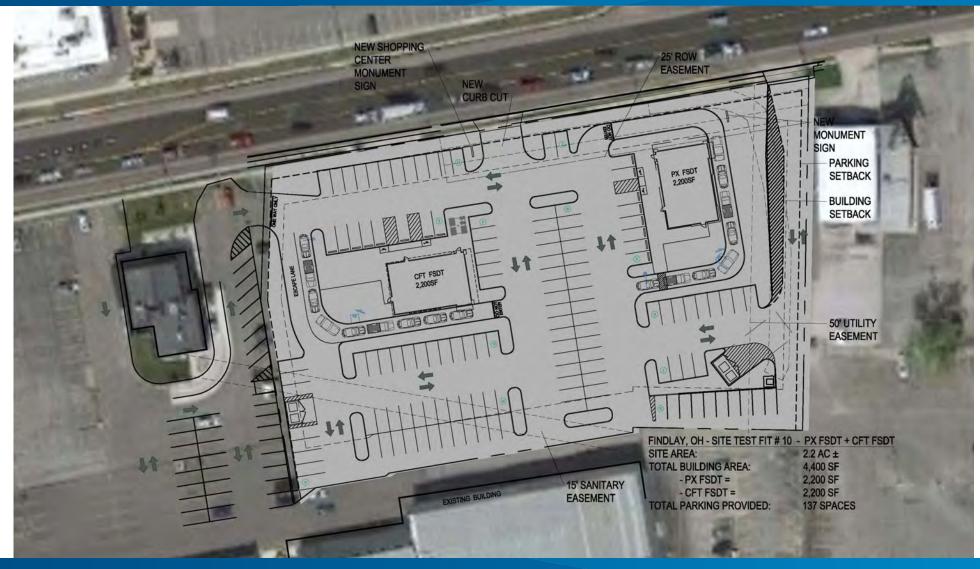

### **Property Highlights**

- > Approximately 1 Acre pad next to proposed Panda Express
- > Available for Ground Lease or BTS
- > Highly skilled and educated employment base
- > Active retail market in Northwest Ohio with deep retail and QSR presence
- > Great exposure with over 30,000 VPD passing the site
- > Strong demographics one of the strongest small markets
- > Findlay has been ranked the top micropolitan community in the U.S. (Site Selection Magazine)