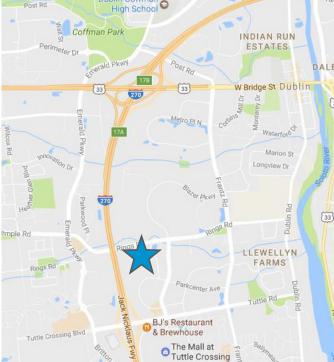

### LOCATION

Atrium II is located in Dublin, Ohio, (20 minutes northwest of downtown Columbus), east of Interstate 270 on Rings Road. Easily accessed by Tuttle Crossing/I-270 Interchange. Close proximity to Tuttle Mall as well as numerous restaurants, banks, gas stations, and hotels. Dublin is the largest suburban office market and offers excellent housing, schools and a business-friendly environment.