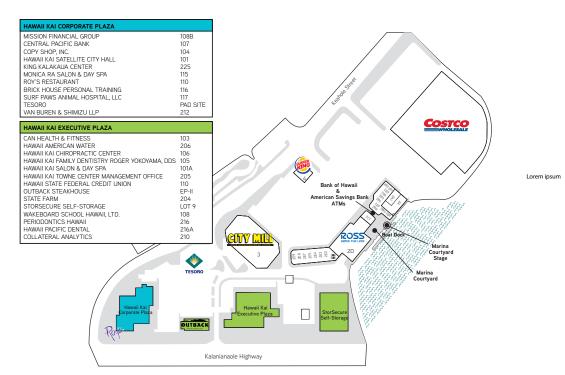

### PROPERTY DESCRIPTION

- Hawaii Kai Towne Center is located in one of the most upscale areas in the State.
- Notable retailers and office users in the Center create for great synergy attributing to the constant flow of vehicular and foot traffic in the area.
- Outstanding manicured landscaping.
- Most office spaces offer open layouts, providing for space planning flexibility for any business.
- Great ocean and mountain views from the Center.
- Ample customer parking.
- Surrounded by many natural tourist attractions.
- 24/7 security services