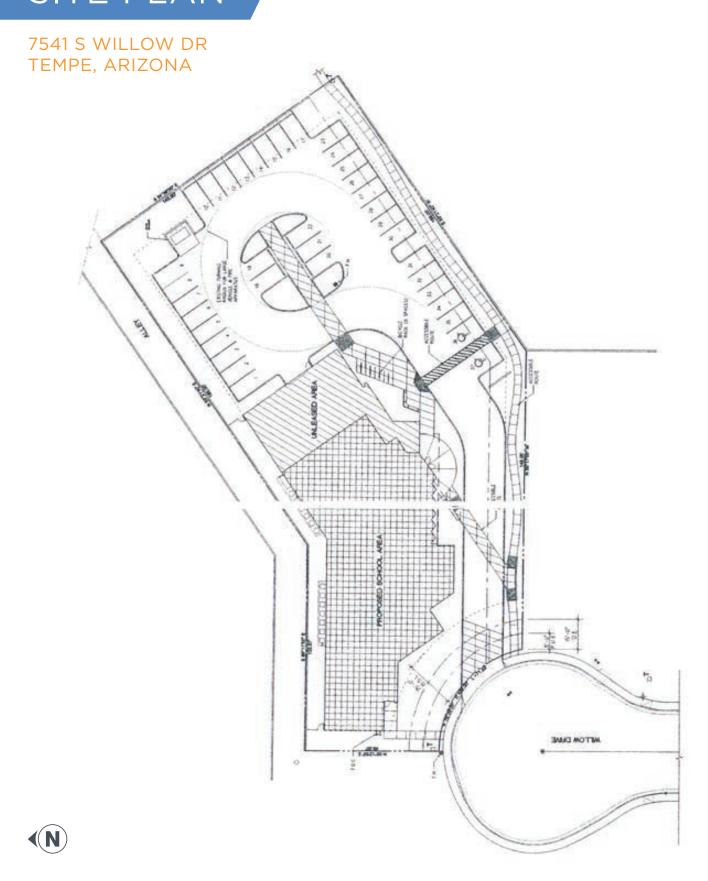

7541 S WILLOW DR TEMPE, ARIZONA



### TURN-KEY SCHOOL FOR SALE OR LEASE

FOR LEASING INFORMATION CONTACT

Kyle Campbell
SENIOR ASSOCIATE
DIR +1 602 222 5062
kyle.campbell@colliers.com





#### FACILITY FEATURES

- > 10,330 ± Sq. Ft. Building
- > 0.93 ± Acre Site (Cul-De-Sac Location)
- > 4:1,000 ± Parking Ratio

- > Grade Level Loading
- > Zoned CT, City of Tempe
- > Perfect for Charter School, Day Care

































## SITE PLAN



#### FLOOR PLAN



#### 7541 S WILLOW DR TEMPE, ARIZONA

# TURN-KEY SCHOOL FOR SALE OR LEASE



FOR LEASING
INFORMATION PLEASE
CONTACT

Kyle Campbell
SENIOR ASSOCIATE
DIR +1 602 222 5062
kyle.campbell@colliers.com



#### Colliers International

2390 E. Camelback Rd. Ste 100 Phoenix, Arizona 85016 www.colliers.com/greaterphoenix

This document has been prepared by Colliers International for advertising and general information only. Colliers International makes no guarantees, representations or warranties of any kind, expressed or implied, regarding the information including, but not limited to, warranties of content, accuracy and reliability. Any interested party should undertake their own inquiries as to the accuracy of the information. Colliers International excludes unequivocally all