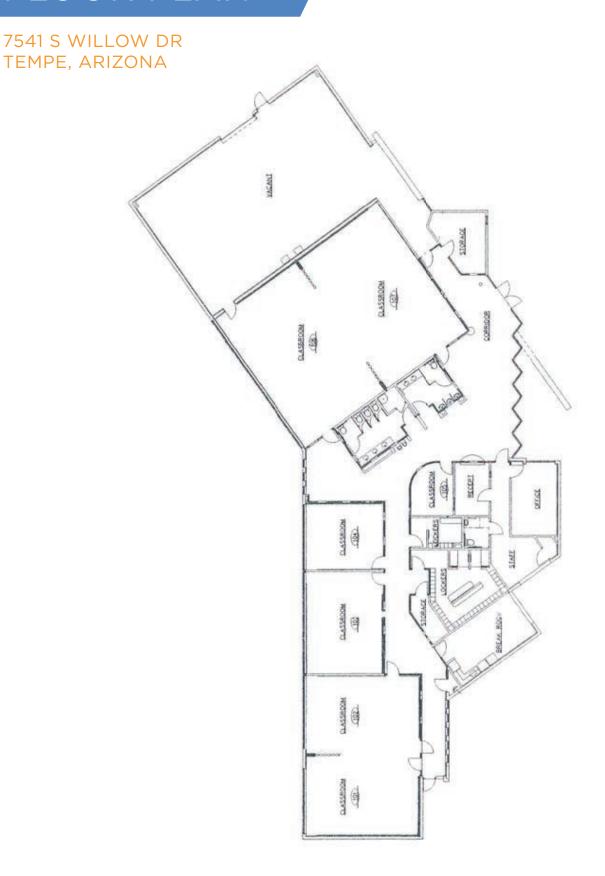

7541 S WILLOW DR TEMPE, ARIZONA



### TURN-KEY SCHOOL FOR SALE OR LEASE

FOR LEASING INFORMATION CONTACT

Kyle Campbell
SENIOR ASSOCIATE
DIR +1 602 222 5062
kyle.campbell@colliers.com





#### FACILITY FEATURES

- > 10,330 ± Sq. Ft. Building
- > 0.93 ± Acre Site (Cul-De-Sac Location)
- > 4:1,000 ± Parking Ratio

- > Grade Level Loading
- > Zoned CT, City of Tempe
- > Perfect for Charter School, Day Care

































## SITE PLAN



#### FLOOR PLAN



#### 7541 S WILLOW DR TEMPE, ARIZONA

# TURN-KEY SCHOOL FOR SALE OR LEASE



FOR LEASING
INFORMATION PLEASE
CONTACT

Kyle Campbell
SENIOR ASSOCIATE
DIR +1 602 222 5062
kyle.campbell@colliers.com



#### Colliers International

2390 E. Camelback Rd. Ste 100 Phoenix, Arizona 85016 www.colliers.com/greaterphoenix

This document has been prepared by Colliers International for advertising and general information only. Colliers International makes no guarantees, representations or warranties of any kind, expressed or implied, regarding the information including, but not limited to, warranties of content, accuracy and reliability. Any interested party should undertake their own inquiries as to the accuracy of the information. Colliers International excludes unequivocally all inferred or implied