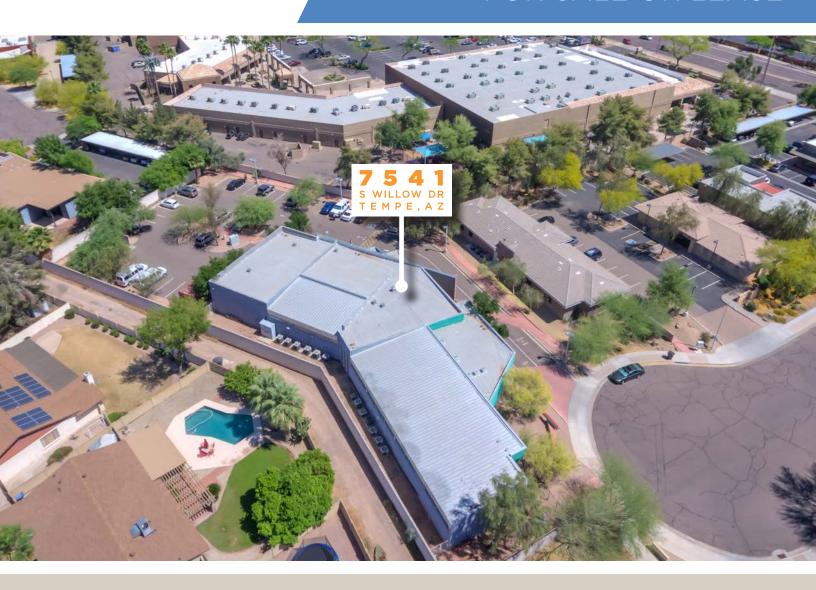

7541 S WILLOW DR TEMPE, ARIZONA



### TURN-KEY SCHOOL FOR SALE OR LEASE

FOR LEASING INFORMATION CONTACT

Kyle Campbell
SENIOR ASSOCIATE
DIR +1 602 222 5062
kyle.campbell@colliers.com





#### FACILITY FEATURES

- > 10,330 ± Sq. Ft. Building
- > 0.93 ± Acre Site (Cul-De-Sac Location)
- > 4:1,000 ± Parking Ratio

- > Grade Level Loading
- > Zoned CT, City of Tempe
- > Perfect for Charter School, Day Care

































## SITE PLAN



#### FLOOR PLAN



#### 7541 S WILLOW DR TEMPE, ARIZONA

# TURN-KEY SCHOOL FOR SALE OR LEASE



FOR LEASING
INFORMATION PLEASE
CONTACT

Kyle Campbell
SENIOR ASSOCIATE
DIR +1 602 222 5062
kyle.campbell@colliers.com



#### Colliers International

2390 E. Camelback Rd. Ste 100 Phoenix, Arizona 85016 www.colliers.com/greaterphoenix

This document has been prepared by Colliers International for advertising and general information only. Colliers International makes no guarantees, representations or warranties of any kind, expressed or implied, regarding the information including, but not limited to, warranties of content, accuracy and reliability. Any interested party should undertake their own inquiries as to the accuracy of the information. Colliers International excludes unequivocally all inferred or implied terms, conditions and warranties arising out of this document and excludes a