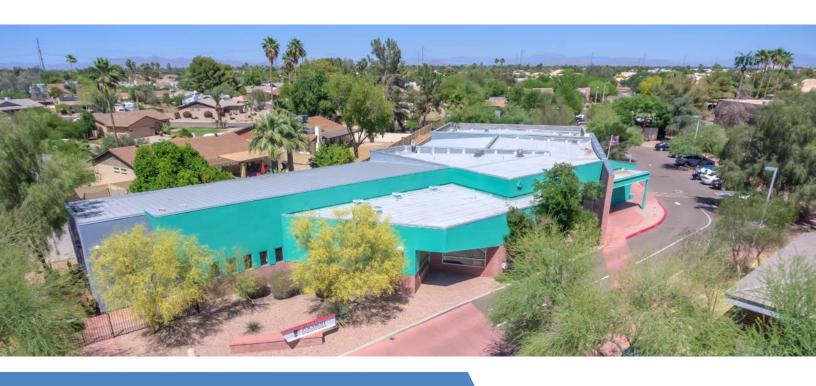

#### FACILITY FEATURES

- > 10,330 ± Sq. Ft. Building
- > 0.93 ± Acre Site (Cul-De-Sac Location)
- > 4:1,000 ± Parking Ratio

- > Grade Level Loading
- > Zoned CT, City of Tempe
- > Perfect for Charter School, Day Care