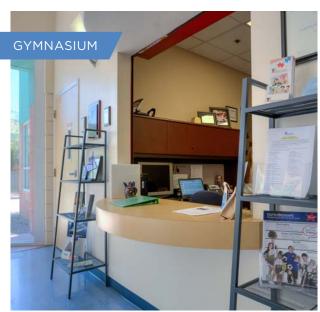

#### FACILITY FEATURES

- > 10,330 ± Sq. Ft. Building
- > 0.93 ± Acre Site (Cul-De-Sac Location)
- > 4:1,000 ± Parking Ratio

- > Grade Level Loading
- > Zoned CT, City of Tempe
- > Perfect for Charter School, Day Care