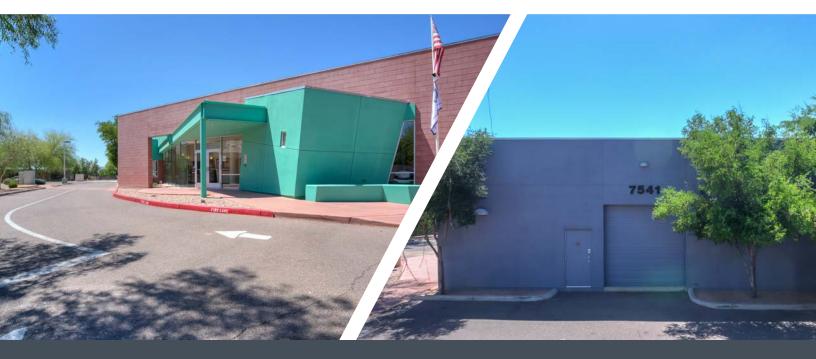

7541 S WILLOW DR TEMPE, ARIZONA

#### FACILITY FEATURES

- > 10,330 ± Sq. Ft. Building
- > 0.93 ± Acre Site (Cul-De-Sac Location)
- > 4:1,000 ± Parking Ratio

- > Grade Level Loading
- > Zoned CT, City of Tempe
- > Perfect for Charter School, Day Care