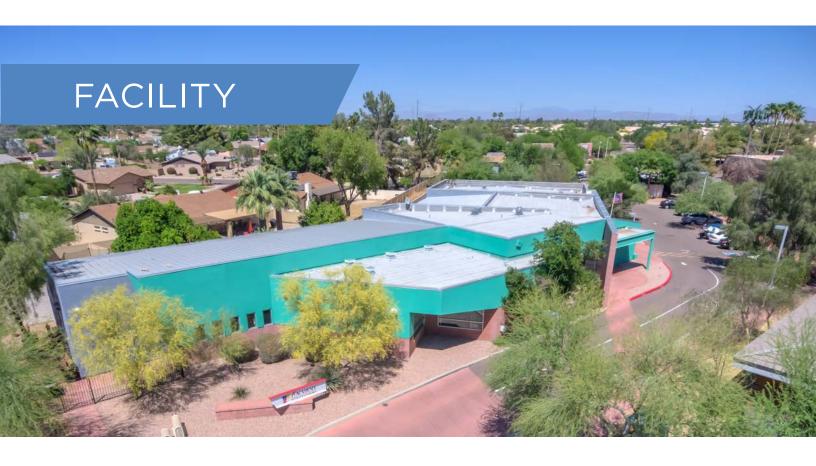

#### FACILITY FEATURES

- > 10,330 ± Sq. Ft. Building
- > 0.93 ± Acre Site (Cul-De-Sac Location)
- > 4:1,000 ± Parking Ratio

- > Grade Level Loading
- > Zoned CT, City of Tempe
- > Perfect for Charter School, Day Care