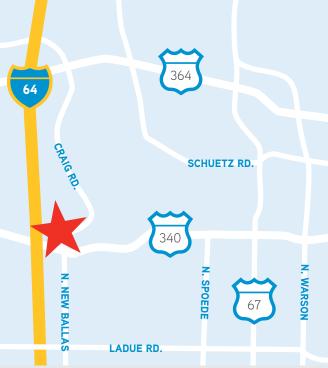

## Sublease Opportunity

- Spaces can combine for a total of 8,545 SF
- > Term through 11/2021
- > Immediately available
- > Each suite features a small kitchenette and private offices
- Suite 200C is fully equipped for medical office users with exam rooms
- Class A building with lobby cafe, attached garage parking and covered patient drop-off area
- Close proximity to I-270 and direct access to Olive Boulevard with numerous retail and restaurant amenities in Creve Coeur