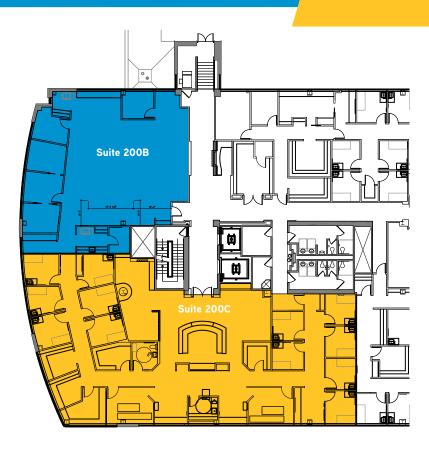

CityPlace 5

St. Louis, Missouri

CARRIE HERRMANN | +1 314 584 6273 | carrie.herrmann@colliers.com

JIM LOFT, SIOR, CCIM | +1 314 584 6223 | jim.loft@colliers.com

Suite 200B (2,881 SF) & Suite 200C (5,665 SF)

## Sublease Opportunity

- Spaces can combine for a total of 8,545 SF
- > Term through 11/2021
- > Immediately available
- > Each suite features a small kitchenette and private offices
- Suite 200C is fully equipped for medical office users with exam rooms
- Class A building with lobby cafe, attached garage parking and covered patient drop-off area
- Close proximity to I-270 and direct access to Olive Boulevard with numerous retail and restaurant amenities in Creve Coeur