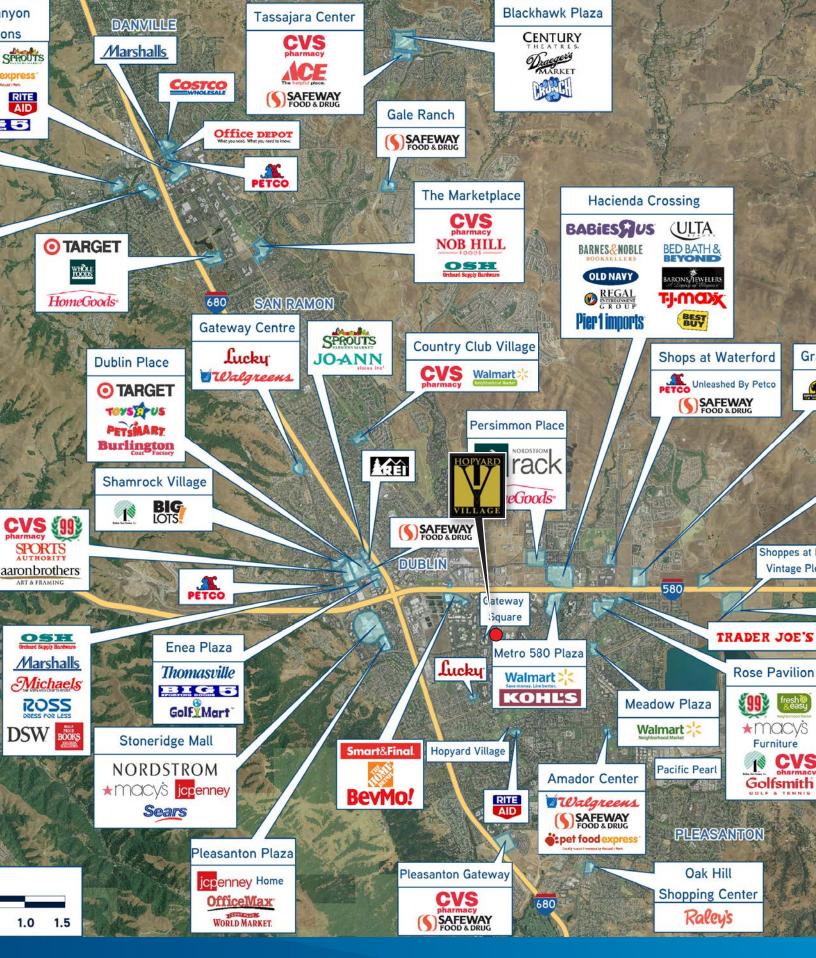

#### The Property

Located at the busy intersection of Valley Avenue and Hopyard Road is Hopyard Village, a landmark, boutique shopping center, nestled in the heart of Pleasanton. Its location is next to the sports park with high visibility on two major thoroughfares just off I-680 and the Hacienda Business Park.