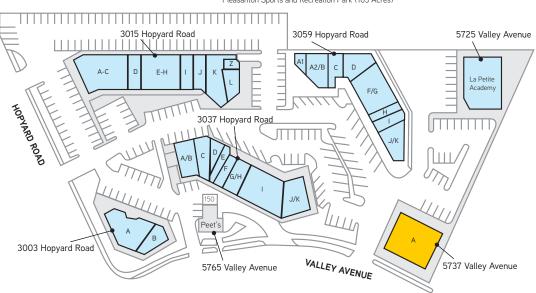

# Stand-Alone Retail Building in Pleasanton Hopyard Village

3003-3059 HOPYARD ROAD, PLEASANTON, CA

Pleasanton Sports and Recreation Park (103 Acres)

### BUILDING 3003

**BUILDING 3015** 

A-C

E-H

D

J

| А | Massage Envy |
|---|--------------|
| В | C2 Education |

Edible Arrangements

Expressions Art & Dance

Sato Japanese Restaurant

Hopyard Ale House

Expressions Art & Dance

Bill's Café

iCandv

| A1   | Nail Salon                     |
|------|--------------------------------|
| A2/B | Pleasanton Veterinary Hospital |
| С    | Specialty Pharmacy             |
| D    | The Coop                       |
| F/G  | Chinese Restaurant             |
| Н    | Dry Cleaners                   |
| 1    | Mr. Pickles                    |
| J/K  | Pans on Fire                   |

#### BUILDING 5725

| F72F |                   |
|------|-------------------|
| 5725 | La Petite Davcare |

(Can be demised)

| BUILDING | 5765                 |  |
|----------|----------------------|--|
| 100      | Peet's Coffee        |  |
| 150      | State Farm Insurance |  |

| BUILDING 3037 |                         |         |  |
|---------------|-------------------------|---------|--|
| A/B           | All-Star Sports         |         |  |
| С             | Bello Pizza             |         |  |
| D             | Image Salon & Day Spa   |         |  |
| Е             | Available               | ±645 SF |  |
| F             | Florist                 |         |  |
| G/H           | Vedas Indian Restaurant |         |  |
| 1             | Orthodontist            |         |  |
| J/K           | Valley Health Mill      |         |  |