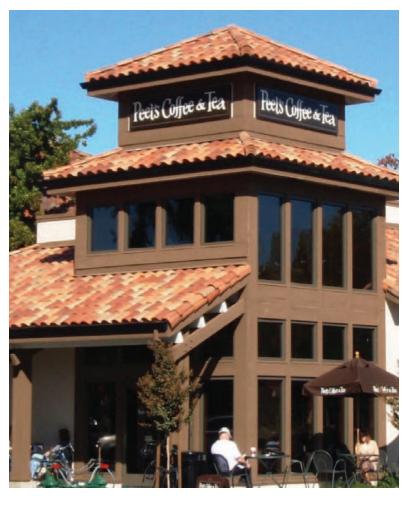

#### BUILDING 5725

| F72F |                   |
|------|-------------------|
| 5725 | La Petite Davcare |

(Can be demised)

| BUILDING | 5765                 |  |
|----------|----------------------|--|
| 100      | Peet's Coffee        |  |
| 150      | State Farm Insurance |  |