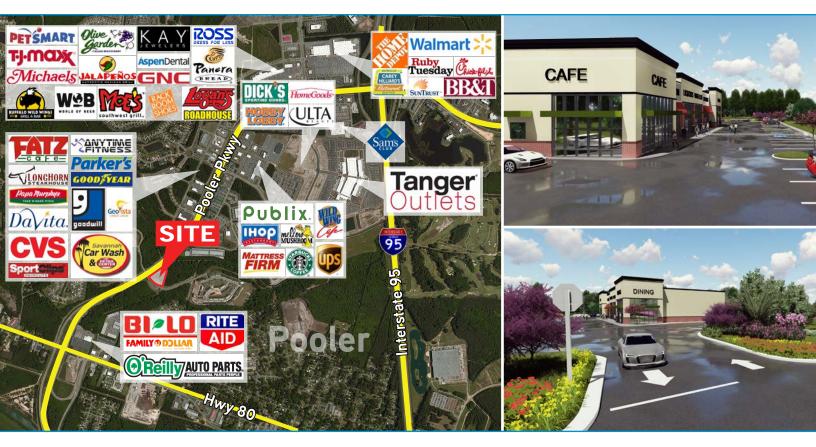

#### Demographics

| Distance          | 1 Mile | 3 Miles | 5 Miles         |
|-------------------|--------|---------|-----------------|
| Total Population  | 5,004  | 20,017  | 40,982          |
| Average HH Income | 89,525 | 82,033  | 83,872          |
| No. of Households | 2,150  | 7,772   | 14,923          |
| Daytime Employees | 7,850  | 17,973  | 26,923          |
| Businesses        | 490    | 1,144   | 1,716           |
|                   |        | So      | urce: ESRI 2017 |

**Traffic Count** 

±31,100 vehicles per day Source: GDOT 2016

Colliers

COLLIERS INTERNATIONAL 545 E. York Street Savannah, GA 31401 www.colliers.com FOR LEASE > ±10,325 SF RETAIL SPACE (DIVISIBLE)