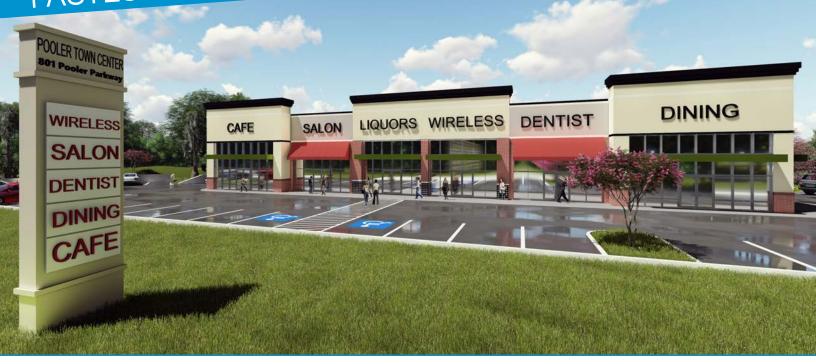

FOR LEASE > ±10,325 SF RETAIL SPACE (DIVISIBLE)

## Pooler Pkwy Retail w/ Drive-Thru

801 POOLER PARKWAY, POOLER, GA 31322

# FASTEST GROWING AREA IN SAVANNAH!

### Property Highlights

- > Up to ±10,325 SF available for lease
- > Drive-thru space available
- > 66 parking spaces; Parking Ratio 6.4/1000
- > Prominent monument and building signage available
- > Excellent exposure in a highly visible location
- > High traffic counts in front of property on Pooler Parkway
- > Surrounded by rapid residential and retail growth
- > New Construction
- > Ready for Occupancy October 2018