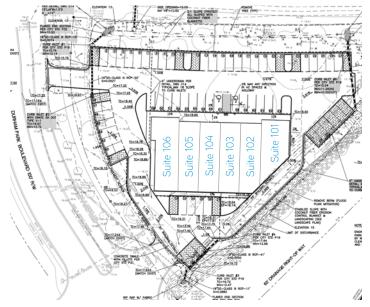

#### Availability

| SUITE NO.   | SIZE      | RATE    | NOTES            |
|-------------|-----------|---------|------------------|
| Suite 101 > | ±1,535 SF | \$40.00 | Drive-thru space |
| Suite 102 > | ±1,634 SF | \$30.00 |                  |
| Suite 103 > | ±1,657 SF | \$30.00 |                  |
| Suite 104 > | ±1,657 SF | \$30.00 |                  |
| Suite 105 > | ±1,707 SF | \$30.00 |                  |
| Suite 106 > | ±2,045 SF | \$35.00 | End-cap space    |