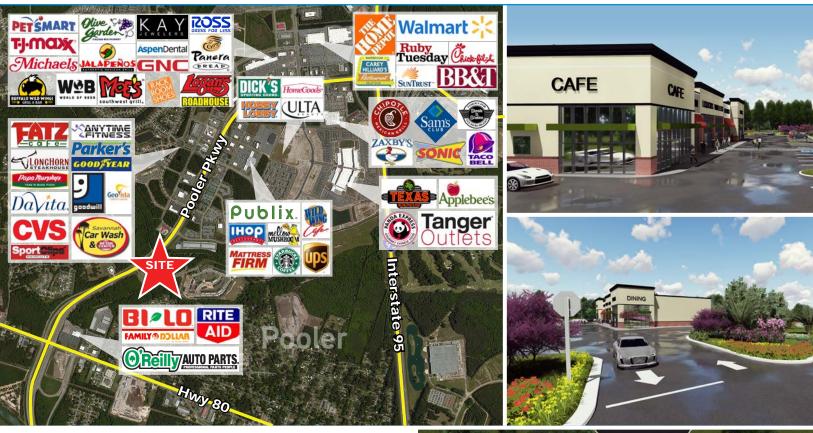

# FASTEST GROWING AREA IN SAVANNAH!

### Property Highlights

- > Up to ±10,243 SF available for lease
- > Drive-thru space available
- > 66 parking spaces; Parking Ratio 6.4/1000
- > Prominent monument and building signage available
- > Excellent exposure in a highly visible location
- > High traffic counts in front of property on Pooler Parkway
- > Surrounded by rapid residential and retail growth
- > New Construction
- > Ready for Occupancy October 2018

#### Demographics

| Distance          | 1 Mile | 3 Miles | 5 Miles        |
|-------------------|--------|---------|----------------|
| Total Population  | 5,004  | 20,017  | 40,982         |
| Average HH Income | 89,525 | 82,033  | 83,872         |
| No. of Households | 2,150  | 7,772   | 14,923         |
| Daytime Employees | 7,850  | 17,973  | 26,923         |
| Businesses        | 490    | 1,144   | 1,716          |
| Source: ESRI 2017 |        |         | rce: ESRI 2017 |