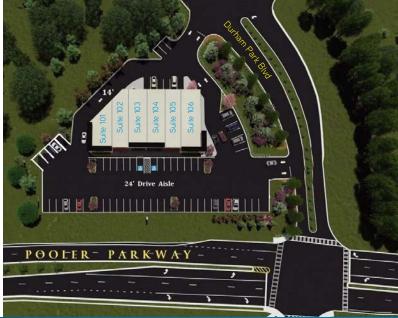

#### Availability

| SUITE NO.   | SIZE      | RATE    | NOTES            |
|-------------|-----------|---------|------------------|
| Suite 101 > | ±1,545 SF | \$40.00 | Drive-thru space |
| Suite 102 > | ±1,599 SF | \$30.00 |                  |
| Suite 103 > | ±1,665 SF | \$30.00 |                  |
| Suite 104 > | ±1,665 SF | \$30.00 |                  |
| Suite 105 > | ±1,715 SF | \$30.00 |                  |
| Suite 106 > | ±2,054 SF | \$35.00 | End-cap space    |