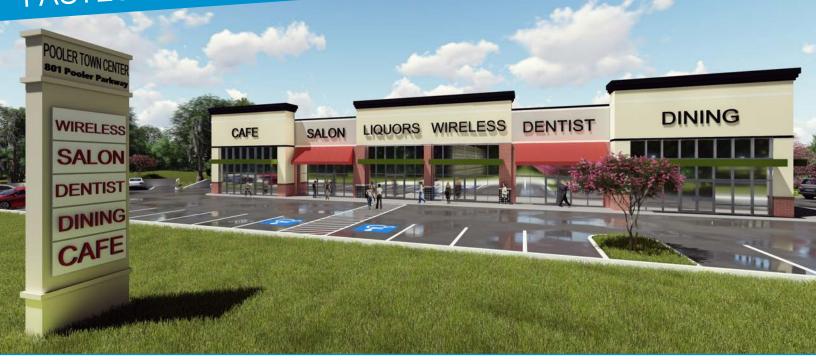

FOR LEASE > ±10,243 SF RETAIL SPACE (DIVISIBLE)

Pooler Pkwy Retail w/ Drive-Thru

Colliers

801 POOLER PARKWAY, POOLER, GA 31322

# FASTEST GROWING AREA IN SAVANNAH!

### Property Highlights

- > Up to ±10,243 SF available for lease
- > Drive-thru space available
- > 66 parking spaces; Parking Ratio 6.4/1000
- > Prominent monument and building signage available
- > Excellent exposure in a highly visible location
- > High traffic counts in front of property on Pooler Parkway
- > Surrounded by rapid residential and retail growth
- > New Construction
- > Ready for Occupancy October 2018